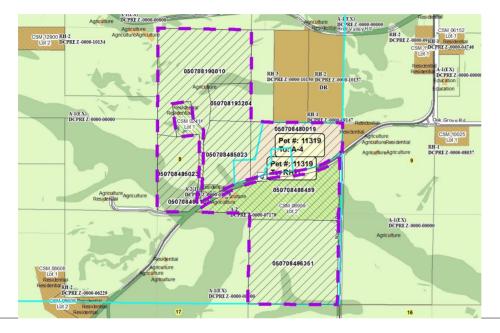

| Public H   | learing Date | e 8/28/2018 | Petition Number        | 11319      | Applicant: Diann L Campbell  |
|------------|--------------|-------------|------------------------|------------|------------------------------|
| Town       | Primrose     |             | A-1EX Adoption         | 12/16/1985 | Orig Farm Owner Skuldt, G.W. |
| Section:   | 08           |             | Density Number         | 35         | Original Farm Acres 156.25   |
| Density St | udy Date     | 8/28/2018   | <b>Original Splits</b> | 4.46       | Available Density Unit(s) 2  |

## Reasons/Notes:

Homesites created to date: 2 per CSM 8959 (2 lots).

NOTE CSM 2411 (5 acres) was recorded on May 26, 1977 and so is not included in original 1981 farm acreage.

Note: Parcels included in the density study reflect farm ownership and acreage as of the date of town plan adoption, or other date specified. Density study is based on the original farm acreage, NOT acreage currently owned.

| Parcel #     | <u>Acres</u> | Owner Name                           | <u>CSM</u> |
|--------------|--------------|--------------------------------------|------------|
| 050708496351 | 37.01        | DIANN L CAMPBELL                     |            |
| 050708485023 | 29.68        | DIANN L CAMPBELL                     |            |
| 050708480019 | 21.04        | DIANN L CAMPBELL                     |            |
| 050708193204 | 7.64         | DIANN L CAMPBELL                     |            |
| 050708190010 | 35.03        | GERALD L CAMPBELL & DIANN L CAMPBELL |            |
| 050708488459 | 24.8         | WAYNE AESCHBACH                      | 08959      |
| 050708488100 | 1.05         | WAYNE AESCHBACH                      | 08959      |