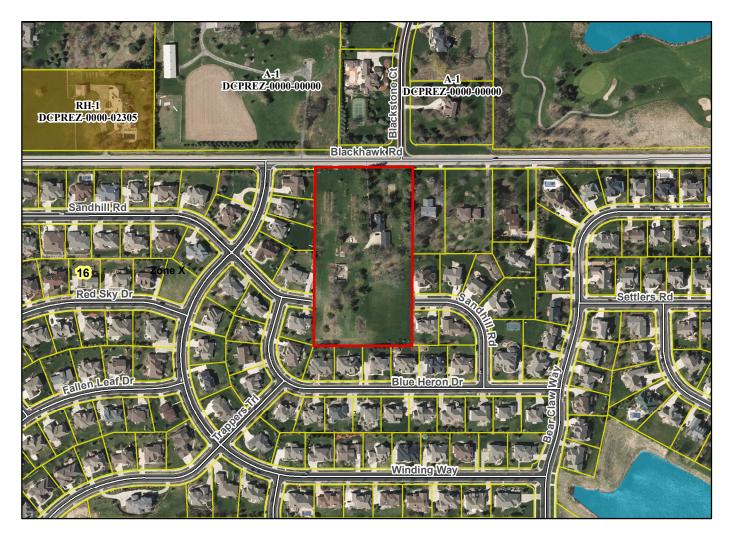

## Final Plat - Ninth Addition to Blackhawk Subdivision City of Madison

Plat consists of 14 lots, 5.5 acres.

Parks - None shown.

Parkways - none

Expressways - N/A

Major Highways - USH 14 approx. 1 mile to the north.