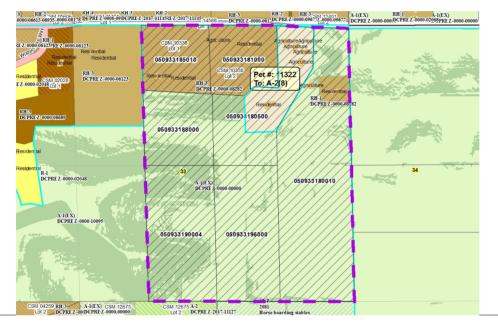

| Public H   | learing Date | e 8/28/2018 | Petition Number 1      | Number 11322 Applicant: David & Lynn Stikl |                                             |  |
|------------|--------------|-------------|------------------------|--------------------------------------------|---------------------------------------------|--|
| Town       | Oregon       |             | A-1EX Adoption         | 1/5/1995                                   | Orig Farm Owner Francis & Barbara Linzmeier |  |
| Section:   | 33           |             | Density Number         | 35                                         | Original Farm Acres 120.36                  |  |
| Density St | udy Date     | 3/8/2018    | <b>Original Splits</b> | 3.44                                       | Available Density Unit(s) 0                 |  |

Reasons/Notes:

Homesites created to date: 3 per CSM 10338 (2 lots) and rezone petition 8282.

NOTE: Petition 11322 would separate an existing farmhouse from the balance of the farm, which does not count against town density cap.

| Parcel #     | <u>Acres</u> | Owner Name                             | <u>CSM</u> |
|--------------|--------------|----------------------------------------|------------|
| 050933185010 | 9.57         | MARK D JACOBSON & WENDI C JACOBSON     | 10338      |
| 050933181000 | 9.49         | ROBERT G PULTZ & RITA M PULTZ          | 10338      |
| 050933180010 | 37.19        | STIKLESTAD JT REV TR                   |            |
| 050933196000 | 18.3         | STIKLESTAD REV LIVING TR, DAVID & LYNN |            |
| 050933190004 | 19.69        | STIKLESTAD REV LIVING TR, DAVID & LYNN |            |
| 050933188000 | 10.69        | STIKLESTAD REV LIVING TR, DAVID & LYNN |            |
| 050933180500 | 15.41        | STIKLESTAD REV LIVING TR, DAVID & LYNN |            |