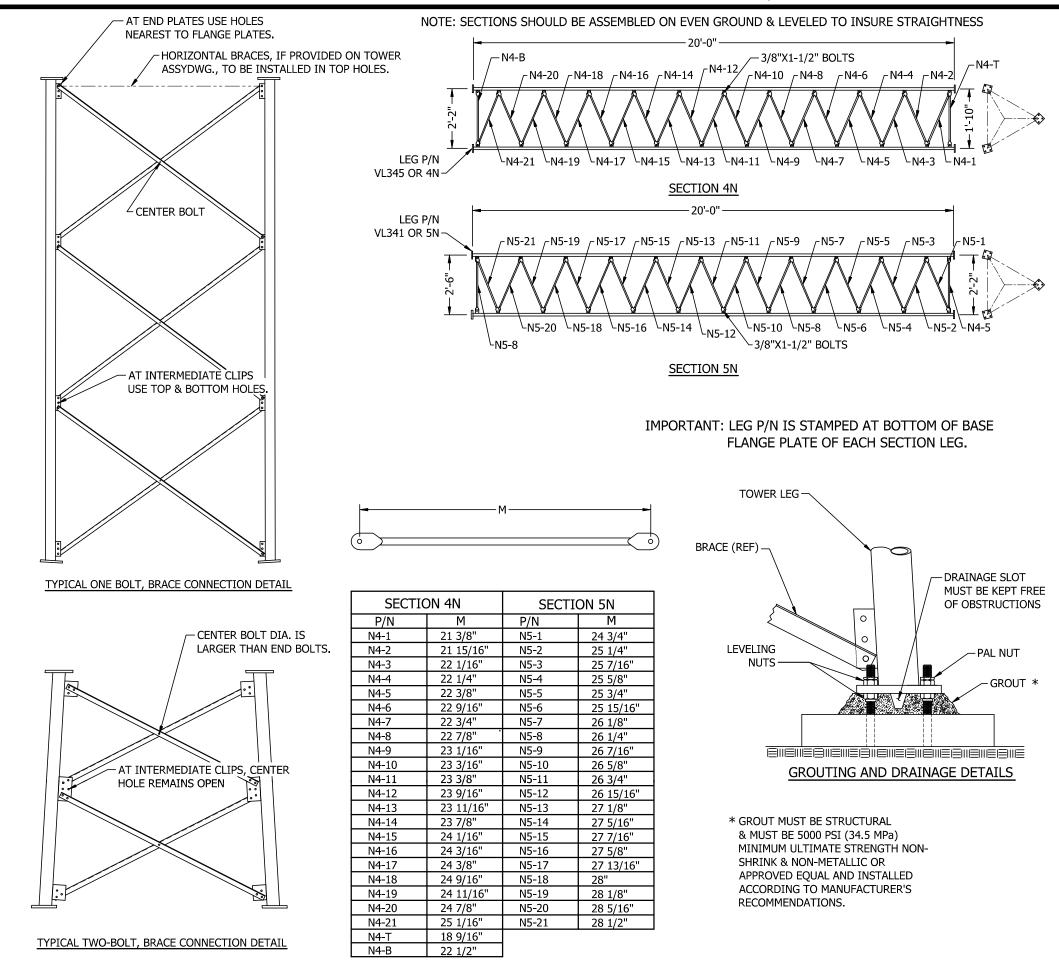

| 99<br>DHN<br>IT IS N<br>OR IN PA                   | R BO                        |      |



| FILE     | NO.            | Standa      | rd-SS∖      | /        |         |      |
|----------|----------------|-------------|-------------|----------|---------|------|
|          |                | REVISI      | ONS         |          |         |      |
| REV.     | DES            | CRIPTION    |             | DWN      | CHK     | APP  |
|          | VL341 WAS VL34 | 6           |             |          |         |      |
| 8        |                |             |             | M.F      | JDM     | H.A  |
|          | DATE: Mar/21/  | /2006       |             |          |         |      |
|          |                |             |             |          |         |      |
|          |                |             |             |          |         |      |
|          |