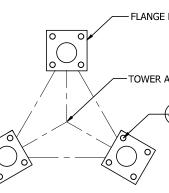

| TOWER DETAILS                                                                                                                                                                                                         |            |                                          |           |           |                                         |             |    |                                           |                                                                 |
|-----------------------------------------------------------------------------------------------------------------------------------------------------------------------------------------------------------------------|------------|------------------------------------------|-----------|-----------|-----------------------------------------|-------------|----|-------------------------------------------|-----------------------------------------------------------------|
| Applicant's Intended Purpose of Tower<br>(e.g. coverage, capacity, other). Explain.Provision of Fixed Wireless Internet Services                                                                                      |            |                                          |           |           |                                         |             |    |                                           |                                                                 |
| Type of Tower (e.g. monopole,                                                                                                                                                                                         | self-supp  | ort lattice, guy                         | ed lattic | e, etc.)  | Self Su                                 | pport Latti | ce |                                           |                                                                 |
| Above Ground Level (AGL) potential).                                                                                                                                                                                  | Height     | (ft.) (i.e. ma                           | iximum    | design    | 100ft A                                 | GL          |    |                                           |                                                                 |
| Base/Ground Elevation (ft.)                                                                                                                                                                                           |            |                                          |           |           |                                         |             |    |                                           |                                                                 |
| What is the "fall-down radius" (ft.) of the proposed tower?                                                                                                                                                           |            |                                          |           |           |                                         |             |    |                                           |                                                                 |
| Technology to be Initially Sited on the Proposed Tower (e.g. Cellular, PCS, Radio, Television, Microwave, etc.) <sup>1</sup> Fixed Wireless                                                                           |            |                                          |           |           |                                         |             |    |                                           |                                                                 |
| Number & elevation (Feet<br>Antenna Arrays to be Accommo                                                                                                                                                              | ,          | of $\begin{array}{c} 1\\100 \end{array}$ | 2<br>90   | ,         | 3 4<br>40'                              |             |    | 5                                         | 6                                                               |
| Is the primary sponsor of this to<br>a wireless service provider or a<br>tower builder?                                                                                                                               | wer        | Yes                                      |           | provider  | eless servi<br>;, please in<br>ense num | nclude      |    | N/A                                       |                                                                 |
| To the best of the applicant's knowledge, will this tower be lighted?                                                                                                                                                 | Yes        | No No                                    |           | est exten |                                         |             |    | box below to the<br>ner the tower will be |                                                                 |
| Lighting Configuration: n/a, 100                                                                                                                                                                                      | 0ft tower  | except from li                           | ghting.   |           |                                         |             |    |                                           |                                                                 |
| Are there any mitigation measures being taken to minimize the visual impact of this tower? If so, explain. Attach<br>an additional page(s) if necessary.<br>Color of tower to be unpainted per Town of Dunn approval. |            |                                          |           |           | in. Attach                              |             |    |                                           |                                                                 |
| PRELIMINARY INFORMATI                                                                                                                                                                                                 | ON ON      | OPTIONS FO                               | OR COL    | LOCAT     | ION <sup>2</sup>                        |             |    |                                           |                                                                 |
| What search area radius was use                                                                                                                                                                                       | ed to dete | rmine the loca                           | tion of t | he propo  | osed towe                               | r?          |    | 21                                        | mi                                                              |
| Are there any existing towers o<br>height within a 1.5 mile ra                                                                                                                                                        |            | otentially suita<br>If yes, how          |           |           |                                         |             |    | TYes                                      | No No                                                           |
| structures. If yes, plea                                                                                                                                                                                              | ise attach | •                                        | •         |           |                                         |             |    | tower, no c<br>willing to p<br>long term  | nt funded<br>other towers<br>orovide free<br>a access to<br>wer |

#### d. Statement indicating the specific broadband technology that will be used

For this last-mile focused project, Hoyos Consulting proposes to utilize fixed wireless/LTE technology served from two tower locations: one new tower to be constructed on Town of Dunn property, and another from an existing Village of McFarland water tower, which is currently already in use for the pilot project. The advantage of this technology in this area is the possibility to service households with non line of sight connections.