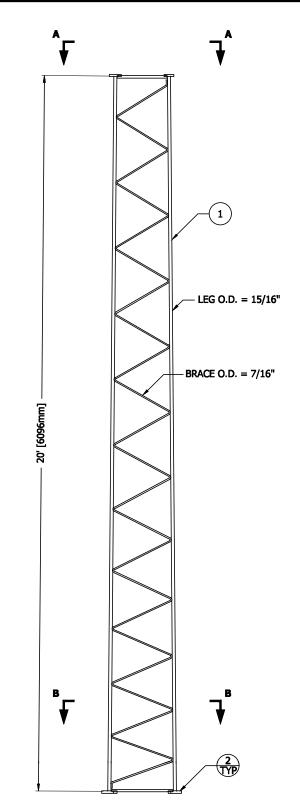

#### COMMUNICATION TOWER INFORMATION FORM (CTIF)

| CONTACTS                                   |            |             |                       |                 |                                         |          |                              |           |                                |       |              |
|--------------------------------------------|------------|-------------|-----------------------|-----------------|-----------------------------------------|----------|------------------------------|-----------|--------------------------------|-------|--------------|
| Property Owner's N                         | Name       |             |                       | Town            | of Dunn                                 |          |                              |           |                                |       |              |
| Property Owner's<br>Mailing Address        |            |             | St:<br>4156 Cor       | reet<br>unty Rd | B                                       |          | City<br>McFarland            |           | State<br>WI                    | 4     | ZIP<br>53558 |
| Property Owner's I                         | Phone N    | umber       |                       | ( 6             | 508)                                    | 838-108  | 31                           |           |                                |       |              |
| Agent's Name & A                           | ffiliatio  | n           |                       | Andre           | w Hoyos                                 | / Hoyos  | s Consulting                 |           |                                |       |              |
| Agent's Relationsh                         | ip to Pro  | operty Ow   | ner                   | Co-Gr           | ant Recip                               | oient    |                              |           |                                |       |              |
| Agent's Relationsh<br>service provider, si |            |             |                       |                 |                                         | S        | Service Prov                 | /ider / T | ower Bui                       | ilder |              |
| Agent's Mailing Ad                         | -          |             | St                    | reet<br>ox 368  |                                         |          |                              | 4         | ZIP<br>53558                   |       |              |
| Agent's Phone Nur                          | nber       |             |                       | ( 6             | 508 )                                   | 616-995  | 50                           | I         | ł                              |       |              |
| PROPOSED ACTI                              | ION        |             |                       |                 |                                         |          |                              |           |                                |       |              |
| Current Zoning                             | RH1        | С           |                       |                 | CUP A                                   | Acres:   |                              |           |                                |       |              |
| Proposed Zoning (                          | only if re | ezoning)    | n/a                   |                 |                                         |          | Rezone Acres (if applicable) |           | able)                          | n/a   |              |
| Have the property                          | owner      | and the as  | gent/tow              | ver spon        | nsor formally completed a binding       |          | , 🗖                          | Yes       | E                              | No    |              |
| letter of intent, op<br>owner(s) consentin | otion to   | lease, or   | lease?                |                 |                                         |          |                              | y         | Yes, in p<br>Town of D<br>Appr | unn 1 | Board        |
| If analizable does                         | 41 1       |             |                       | 41. 41          |                                         |          | - 9                          |           | Yes                            |       | No           |
| If applicable, does                        | the lease  |             |                       | in the pr       | roposed C                               | JUP area | a?                           |           | Ye                             | 2S    |              |
| LOCATION                                   |            |             |                       |                 |                                         |          |                              |           |                                |       |              |
| Town                                       |            |             |                       |                 | Dunn                                    |          |                              |           |                                |       |              |
| PLSS location (To                          | wnship,    | Range, ¼    | <sup>1</sup> /4 Secti | ion)            | SE ¼ of NW ¼ of section 21 T.06N, R.10E |          |                              |           |                                |       |              |
| Parcel Number(s)                           |            |             |                       |                 | 0610-212-9800-0                         |          |                              |           |                                |       |              |
| Street Address (or l                       | Proximi    | ty to Near  | est Addı              | ress)           | 4156 Co                                 | ounty Rd | B, McFarlan, WI              |           |                                |       |              |
| Coordinates in Dec<br>(00.000000 Lat., - ( |            | 0           |                       |                 |                                         |          |                              |           |                                |       |              |
| Is the subject prop                        | perty loc  | cated in th |                       |                 |                                         |          |                              |           | T Yes                          | ;     | No No        |
| roughly within thre                        | e miles    | of the Dar  | ie Coun               | ty Regio        | onal Airpo                              | ort (che | ck with Zoning st            | aff)?     |                                | No    | )            |

| TOWER DETAILS                                                                                                                                                                                                         |            |                                          |           |           |                                         |             |    |                                           |                                                                 |
|-----------------------------------------------------------------------------------------------------------------------------------------------------------------------------------------------------------------------|------------|------------------------------------------|-----------|-----------|-----------------------------------------|-------------|----|-------------------------------------------|-----------------------------------------------------------------|
| Applicant's Intended Purpose of Tower<br>(e.g. coverage, capacity, other). Explain.Provision of Fixed Wireless Internet Services                                                                                      |            |                                          |           |           |                                         |             |    |                                           |                                                                 |
| Type of Tower (e.g. monopole,                                                                                                                                                                                         | self-supp  | ort lattice, guy                         | ed lattic | e, etc.)  | Self Su                                 | pport Latti | ce |                                           |                                                                 |
| Above Ground Level (AGL) potential).                                                                                                                                                                                  | Height     | (ft.) (i.e. ma                           | iximum    | design    | 100ft A                                 | GL          |    |                                           |                                                                 |
| Base/Ground Elevation (ft.)                                                                                                                                                                                           |            |                                          |           |           |                                         |             |    |                                           |                                                                 |
| What is the "fall-down radius" (ft.) of the proposed tower?                                                                                                                                                           |            |                                          |           |           |                                         |             |    |                                           |                                                                 |
| Technology to be Initially Sited on the Proposed Tower (e.g. Cellular, PCS, Radio, Television, Microwave, etc.) <sup>1</sup> Fixed Wireless                                                                           |            |                                          |           |           |                                         |             |    |                                           |                                                                 |
| Number & elevation (Feet<br>Antenna Arrays to be Accommo                                                                                                                                                              | ,          | of $\begin{array}{c} 1\\100 \end{array}$ | 2<br>90   | ,         | 3 4<br>40'                              |             |    | 5                                         | 6                                                               |
| Is the primary sponsor of this to<br>a wireless service provider or a<br>tower builder?                                                                                                                               | wer        | Yes                                      |           | provider  | eless servi<br>;, please in<br>ense num | nclude      |    | N/A                                       |                                                                 |
| To the best of the applicant's knowledge, will this tower be lighted?                                                                                                                                                 | Yes        | No No                                    |           | est exten |                                         |             |    | box below to the<br>ner the tower will be |                                                                 |
| Lighting Configuration: n/a, 100                                                                                                                                                                                      | 0ft tower  | except from li                           | ghting.   |           |                                         |             |    |                                           |                                                                 |
| Are there any mitigation measures being taken to minimize the visual impact of this tower? If so, explain. Attach<br>an additional page(s) if necessary.<br>Color of tower to be unpainted per Town of Dunn approval. |            |                                          |           |           | in. Attach                              |             |    |                                           |                                                                 |
| PRELIMINARY INFORMATI                                                                                                                                                                                                 | ON ON      | OPTIONS FO                               | OR COL    | LOCAT     | ION <sup>2</sup>                        |             |    |                                           |                                                                 |
| What search area radius was use                                                                                                                                                                                       | ed to dete | rmine the loca                           | tion of t | he propo  | osed towe                               | r?          |    | 21                                        | mi                                                              |
| Are there any existing towers o<br>height within a 1.5 mile ra                                                                                                                                                        |            | otentially suita<br>If yes, how          |           |           |                                         |             |    | TYes                                      | No No                                                           |
| structures. If yes, plea                                                                                                                                                                                              | ise attach | •                                        | •         |           |                                         |             |    | tower, no c<br>willing to p<br>long term  | nt funded<br>other towers<br>orovide free<br>a access to<br>wer |