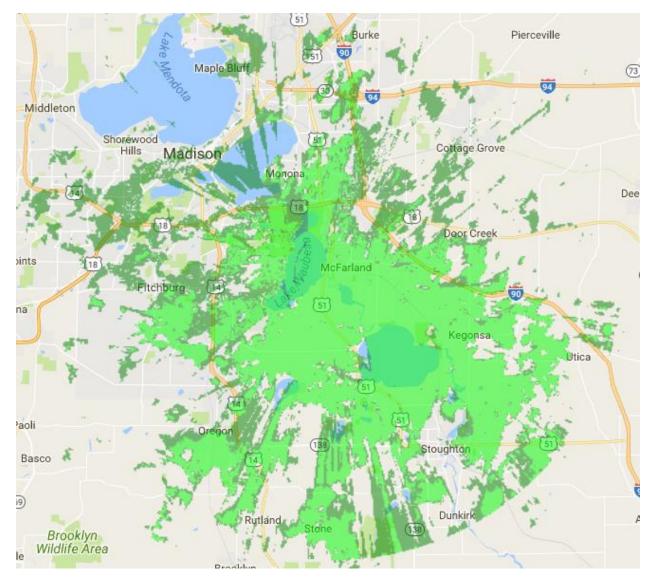

y by providing existing businesses with the tools they need to connect with clients and promote their services while improving the value and salability of homes. In addition, new job growth could occur with high speed internet as more residents could start small home businesses, have the option to work from home, or be able to move to the Town of Dunn because internet is available. Finally, new jobs will be created as technicians will be hired by Hoyos Consulting in order to support this service. Attached to this application, you will find letters of support from various residents, businesses, organizations, and elected representatives, along with a resolution from the Town of Dunn in support of broadband internet expansion.

#### <u>Exhibit A</u>

#### Hoyos Proposed Tower Coverage Area



## **Exhibit B**



City of Fitchburg

City of Madison

City of Stoughton

### **Proposed Hoyos Service Area**





Data provided by the Dane County Land Information Office

| Exhibit C - Addresses Served by Hoyos Proposal                          |                                           |                     |                |
|-------------------------------------------------------------------------|-------------------------------------------|---------------------|----------------|
| Owner                                                                   | Property Address                          | Property City       | Property Zip   |
| WILLIAM J BEYLER & DIANE K BEYLER                                       | 1600 BONNER TRL                           | Oregon              | 53575