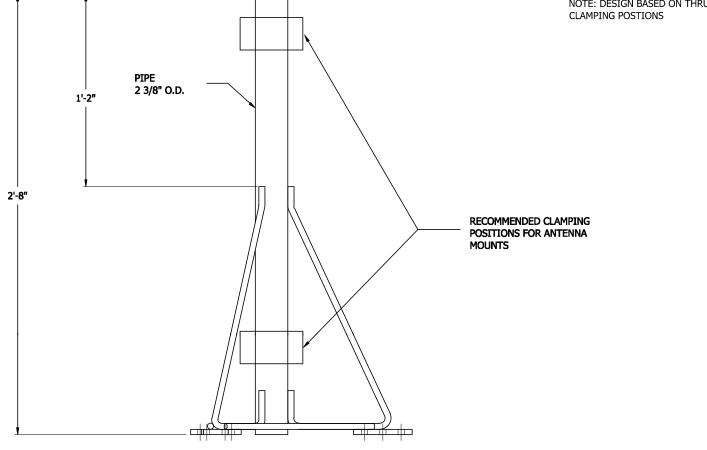

| TOWER DETAILS                                                                                                                                                                                                         |            |                                          |           |           |                                         |             |    |                                           |                                                                 |
|-----------------------------------------------------------------------------------------------------------------------------------------------------------------------------------------------------------------------|------------|------------------------------------------|-----------|-----------|-----------------------------------------|-------------|----|-------------------------------------------|-----------------------------------------------------------------|
| Applicant's Intended Purpose of Tower<br>(e.g. coverage, capacity, other). Explain.Provision of Fixed Wireless Internet Services                                                                                      |            |                                          |           |           |                                         |             |    |                                           |                                                                 |
| Type of Tower (e.g. monopole,                                                                                                                                                                                         | self-supp  | ort lattice, guy                         | ed lattic | e, etc.)  | Self Su                                 | pport Latti | ce |                                           |                                                                 |
| Above Ground Level (AGL) potential).                                                                                                                                                                                  | Height     | (ft.) (i.e. ma                           | iximum    | design    | 100ft A                                 | GL          |    |                                           |                                                                 |
| Base/Ground Elevation (ft.)                                                                                                                                                                                           |            |                                          |           |           |                                         |             |    |                                           |                                                                 |
| What is the "fall-down radius" (ft.) of the proposed tower?                                                                                                                                                           |            |                                          |           |           |                                         |             |    |                                           |                                                                 |
| Technology to be Initially Sited on the Proposed Tower (e.g. Cellular, PCS, Radio, Television, Microwave, etc.) <sup>1</sup> Fixed Wireless                                                                           |            |                                          |           |           |                                         |             |    |                                           |                                                                 |
| Number & elevation (Feet<br>Antenna Arrays to be Accommo                                                                                                                                                              | ,          | of $\begin{array}{c} 1\\100 \end{array}$ | 2<br>90   | ,         | 3 4<br>40'                              |             |    | 5                                         | 6                                                               |
| Is the primary sponsor of this to<br>a wireless service provider or a<br>tower builder?                                                                                                                               | wer        | Yes                                      |           | provider  | eless servi<br>;, please in<br>ense num | nclude      |    | N/A                                       |                                                                 |
| To the best of the applicant's knowledge, will this tower be lighted?                                                                                                                                                 | Yes        | No No                                    |           | est exten |                                         |             |    | box below to the<br>ner the tower will be |                                                                 |
| Lighting Configuration: n/a, 100                                                                                                                                                                                      | 0ft tower  | except from li                           | ghting.   |           |                                         |             |    |                                           |                                                                 |
| Are there any mitigation measures being taken to minimize the visual impact of this tower? If so, explain. Attach<br>an additional page(s) if necessary.<br>Color of tower to be unpainted per Town of Dunn approval. |            |                                          |           |           | in. Attach                              |             |    |                                           |                                                                 |
| PRELIMINARY INFORMATI                                                                                                                                                                                                 | ON ON      | OPTIONS FO                               | OR COL    | LOCAT     | ION <sup>2</sup>                        |             |    |                                           |                                                                 |
| What search area radius was use                                                                                                                                                                                       | ed to dete | rmine the loca                           | tion of t | he propo  | osed towe                               | r?          |    | 21                                        | mi                                                              |
| Are there any existing towers o<br>height within a 1.5 mile ra                                                                                                                                                        |            | otentially suita<br>If yes, how          |           |           |                                         |             |    | TYes                                      | No No                                                           |
| structures. If yes, plea                                                                                                                                                                                              | ise attach | •                                        | •         |           |                                         |             |    | tower, no c<br>willing to p<br>long term  | nt funded<br>other towers<br>orovide free<br>a access to<br>wer |