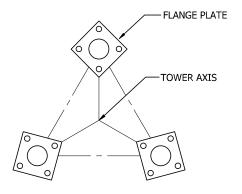

| TOWER DETAILS                                                                                                                                                                                                         |            |                                          |           |           |                                         |             |    |                                           |                                                                 |
|-----------------------------------------------------------------------------------------------------------------------------------------------------------------------------------------------------------------------|------------|------------------------------------------|-----------|-----------|-----------------------------------------|-------------|----|-------------------------------------------|-----------------------------------------------------------------|
| Applicant's Intended Purpose of Tower<br>(e.g. coverage, capacity, other). Explain.Provision of Fixed Wireless Internet Services                                                                                      |            |                                          |           |           |                                         |             |    |                                           |                                                                 |
| Type of Tower (e.g. monopole,                                                                                                                                                                                         | self-supp  | ort lattice, guy                         | ed lattic | e, etc.)  | Self Su                                 | pport Latti | ce |                                           |                                                                 |
| Above Ground Level (AGL) potential).                                                                                                                                                                                  | Height     | (ft.) (i.e. ma                           | iximum    | design    | 100ft A                                 | GL          |    |                                           |                                                                 |
| Base/Ground Elevation (ft.)                                                                                                                                                                                           |            |                                          |           |           |                                         |             |    |                                           |                                                                 |
| What is the "fall-down radius" (ft.) of the proposed tower?                                                                                                                                                           |            |                                          |           |           |                                         |             |    |                                           |                                                                 |
| Technology to be Initially Sited on the Proposed Tower (e.g. Cellular, PCS, Radio, Television, Microwave, etc.) <sup>1</sup> Fixed Wireless                                                                           |            |                                          |           |           |                                         |             |    |                                           |                                                                 |
| Number & elevation (Feet<br>Antenna Arrays to be Accommo                                                                                                                                                              | ,          | of $\begin{array}{c} 1\\100 \end{array}$ | 2<br>90   | ,         | 3 4<br>40'                              |             |    | 5                                         | 6                                                               |
| Is the primary sponsor of this to<br>a wireless service provider or a<br>tower builder?                                                                                                                               | wer        | Yes                                      |           | provider  | eless servi<br>;, please in<br>ense num | nclude      |    | N/A                                       |                                                                 |
| To the best of the applicant's knowledge, will this tower be lighted?                                                                                                                                                 | Yes        | No No                                    |           | est exten |                                         |             |    | box below to the<br>ner the tower will be |                                                                 |
| Lighting Configuration: n/a, 100                                                                                                                                                                                      | 0ft tower  | except from li                           | ghting.   |           |                                         |             |    |                                           |                                                                 |
| Are there any mitigation measures being taken to minimize the visual impact of this tower? If so, explain. Attach<br>an additional page(s) if necessary.<br>Color of tower to be unpainted per Town of Dunn approval. |            |                                          |           |           | in. Attach                              |             |    |                                           |                                                                 |
| PRELIMINARY INFORMATI                                                                                                                                                                                                 | ON ON      | OPTIONS FO                               | OR COL    | LOCAT     | ION <sup>2</sup>                        |             |    |                                           |                                                                 |
| What search area radius was use                                                                                                                                                                                       | ed to dete | rmine the loca                           | tion of t | he propo  | osed towe                               | r?          |    | 21                                        | mi                                                              |
| Are there any existing towers o<br>height within a 1.5 mile ra                                                                                                                                                        |            | otentially suita<br>If yes, how          |           |           |                                         |             |    | TYes                                      | No No                                                           |
| structures. If yes, plea                                                                                                                                                                                              | ise attach | •                                        | •         |           |                                         |             |    | tower, no c<br>willing to p<br>long term  | nt funded<br>other towers<br>orovide free<br>a access to<br>wer |

#### d. Statement indicating the specific broadband technology that will be used

For this last-mile focused project, Hoyos Consulting proposes to utilize fixed wireless/LTE technology served from two tower locations: one new tower to be constructed on Town of Dunn property, and another from an existing Village of McFarland water tower, which is currently already in use for the pilot project. The advantage of this technology in this area is the possibility to service households with non line of sight connections.