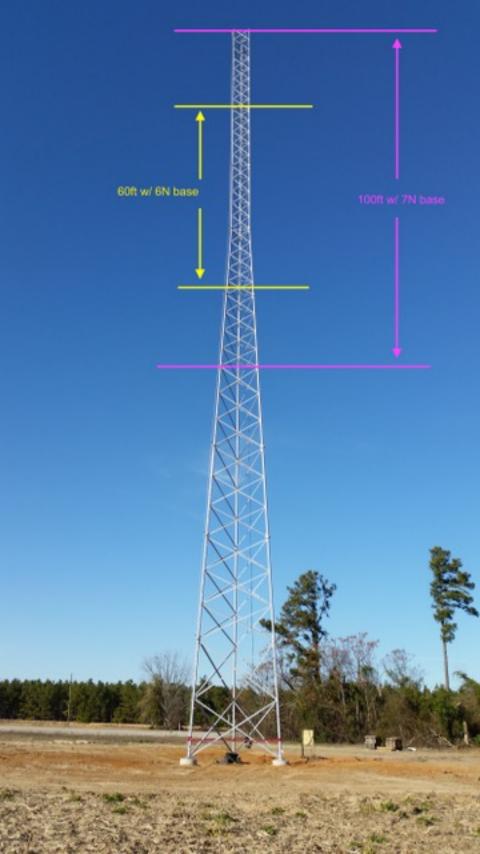

| TOWER DETAILS                                                                                                                                                                                                         |            |                                          |           |           |                                         |             |    |                                           |                                                                 |
|-----------------------------------------------------------------------------------------------------------------------------------------------------------------------------------------------------------------------|------------|------------------------------------------|-----------|-----------|-----------------------------------------|-------------|----|-------------------------------------------|-----------------------------------------------------------------|
| Applicant's Intended Purpose of Tower<br>(e.g. coverage, capacity, other). Explain.Provision of Fixed Wireless Internet Services                                                                                      |            |                                          |           |           |                                         |             |    |                                           |                                                                 |
| Type of Tower (e.g. monopole,                                                                                                                                                                                         | self-supp  | ort lattice, guy                         | ed lattic | e, etc.)  | Self Su                                 | pport Latti | ce |                                           |                                                                 |
| Above Ground Level (AGL) potential).                                                                                                                                                                                  | Height     | (ft.) (i.e. ma                           | iximum    | design    | 100ft A                                 | GL          |    |                                           |                                                                 |
| Base/Ground Elevation (ft.)                                                                                                                                                                                           |            |                                          |           |           |                                         |             |    |                                           |                                                                 |
| What is the "fall-down radius" (ft.) of the proposed tower?                                                                                                                                                           |            |                                          |           |           |                                         |             |    |                                           |                                                                 |
| Technology to be Initially Sited on the Proposed Tower (e.g. Cellular, PCS, Radio, Television, Microwave, etc.) <sup>1</sup> Fixed Wireless                                                                           |            |                                          |           |           |                                         |             |    |                                           |                                                                 |
| Number & elevation (Feet<br>Antenna Arrays to be Accommo                                                                                                                                                              | ,          | of $\begin{array}{c} 1\\100 \end{array}$ | 2<br>90   | ,         | 3 4<br>40'                              |             |    | 5                                         | 6                                                               |
| Is the primary sponsor of this to<br>a wireless service provider or a<br>tower builder?                                                                                                                               | wer        | Yes                                      |           | provider  | eless servi<br>;, please in<br>ense num | nclude      |    | N/A                                       |                                                                 |
| To the best of the applicant's knowledge, will this tower be lighted?                                                                                                                                                 | Yes        | No No                                    |           | est exten |                                         |             |    | box below to the<br>ner the tower will be |                                                                 |
| Lighting Configuration: n/a, 100                                                                                                                                                                                      | 0ft tower  | except from li                           | ghting.   |           |                                         |             |    |                                           |                                                                 |
| Are there any mitigation measures being taken to minimize the visual impact of this tower? If so, explain. Attach<br>an additional page(s) if necessary.<br>Color of tower to be unpainted per Town of Dunn approval. |            |                                          |           |           | in. Attach                              |             |    |                                           |                                                                 |
| PRELIMINARY INFORMATI                                                                                                                                                                                                 | ON ON      | OPTIONS FO                               | OR COL    | LOCAT     | ION <sup>2</sup>                        |             |    |                                           |                                                                 |
| What search area radius was use                                                                                                                                                                                       | ed to dete | rmine the loca                           | tion of t | he propo  | osed towe                               | r?          |    | 21                                        | mi                                                              |
| Are there any existing towers o<br>height within a 1.5 mile ra                                                                                                                                                        |            | otentially suita<br>If yes, how          |           |           |                                         |             |    | TYes                                      | No No                                                           |
| structures. If yes, plea                                                                                                                                                                                              | ise attach | •                                        | •         |           |                                         |             |    | tower, no c<br>willing to p<br>long term  | nt funded<br>other towers<br>orovide free<br>a access to<br>wer |

Town of Dunn Tower Proposed Site Plan

GOft

Photo Simulation – View of Site looking west near 4177 County Highway B