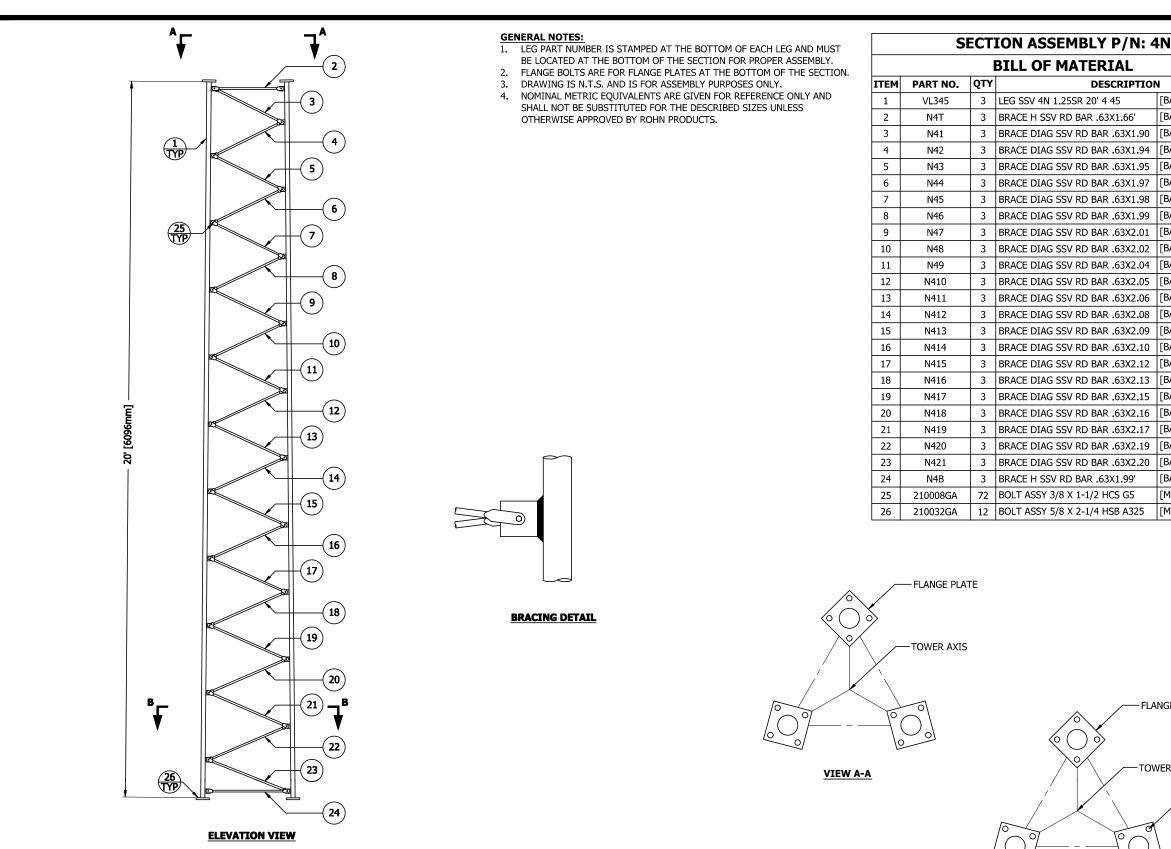

#### COMMUNICATION TOWER INFORMATION FORM (CTIF)

| CONTACTS                                   |            |             |                       |                 |                                         |          |                              |           |                                |       |              |
|--------------------------------------------|------------|-------------|-----------------------|-----------------|-----------------------------------------|----------|------------------------------|-----------|--------------------------------|-------|--------------|
| Property Owner's N                         | Name       |             |                       | Town            | of Dunn                                 |          |                              |           |                                |       |              |
| Property Owner's<br>Mailing Address        |            |             | St:<br>4156 Cor       | reet<br>unty Rd | B                                       |          | City<br>McFarland            |           | State<br>WI                    | 4     | ZIP<br>53558 |
| Property Owner's I                         | Phone N    | umber       |                       | ( 6             | 508)                                    | 838-108  | 31                           |           |                                |       |              |
| Agent's Name & A                           | ffiliatio  | n           |                       | Andre           | w Hoyos                                 | / Hoyos  | s Consulting                 |           |                                |       |              |
| Agent's Relationsh                         | ip to Pro  | operty Ow   | ner                   | Co-Gr           | ant Recip                               | oient    |                              |           |                                |       |              |
| Agent's Relationsh<br>service provider, si |            |             |                       |                 |                                         | S        | Service Prov                 | /ider / T | ower Bui                       | ilder |              |
| Agent's Mailing Ad                         | -          |             | St                    | reet<br>ox 368  |                                         |          |                              | 4         | ZIP<br>53558                   |       |              |
| Agent's Phone Nur                          | nber       |             |                       | ( 6             | 508 )                                   | 616-995  | 50                           | I         | ł                              |       |              |
| PROPOSED ACTI                              | ION        |             |                       |                 |                                         |          |                              |           |                                |       |              |
| Current Zoning                             | RH1        | С           |                       |                 | CUP A                                   | Acres:   |                              |           |                                |       |              |
| Proposed Zoning (                          | only if re | ezoning)    | n/a                   |                 |                                         |          | Rezone Acres (if applicable) |           | able)                          | n/a   |              |
| Have the property                          | owner      | and the as  | gent/tow              | ver spon        | nsor formally completed a binding       |          | , 🗖                          | Yes       | E                              | No    |              |
| letter of intent, op<br>owner(s) consentin | otion to   | lease, or   | lease?                |                 |                                         |          |                              | y         | Yes, in p<br>Town of D<br>Appr | unn 1 | Board        |
| If analizable does                         | 41 1       |             |                       | 41. 41          |                                         |          | - 9                          |           | Yes                            |       | No           |
| If applicable, does                        | the lease  |             |                       | in the pr       | roposed C                               | JUP area | a?                           |           | Ye                             | 2S    |              |
| LOCATION                                   |            |             |                       |                 |                                         |          |                              |           |                                |       |              |
| Town                                       |            |             |                       |                 | Dunn                                    |          |                              |           |                                |       |              |
| PLSS location (To                          | wnship,    | Range, ¼    | <sup>1</sup> /4 Secti | ion)            | SE ¼ of NW ¼ of section 21 T.06N, R.10E |          |                              |           |                                |       |              |
| Parcel Number(s)                           |            |             |                       |                 | 0610-212-9800-0                         |          |                              |           |                                |       |              |
| Street Address (or l                       | Proximi    | ty to Near  | est Addı              | ress)           | 4156 Co                                 | ounty Rd | B, McFarlan, WI              |           |                                |       |              |
| Coordinates in Dec<br>(00.000000 Lat., - ( |            | 0           |                       |                 |                                         |          |                              |           |                                |       |              |
| Is the subject prop                        | perty loc  | cated in th |                       |                 |                                         |          |                              |           | T Yes                          | ;     | No No        |
| roughly within thre                        | e miles    | of the Dar  | ie Coun               | ty Regio        | onal Airpo                              | ort (che | ck with Zoning st            | aff)?     |                                | No    | )            |

| TOWER DETAILS                                                                                                                                                                                                         |            |                                          |           |           |                                         |             |    |                                           |                                                                 |
|-----------------------------------------------------------------------------------------------------------------------------------------------------------------------------------------------------------------------|------------|------------------------------------------|-----------|-----------|-----------------------------------------|-------------|----|-------------------------------------------|-----------------------------------------------------------------|
| Applicant's Intended Purpose of Tower<br>(e.g. coverage, capacity, other). Explain.Provision of Fixed Wireless Internet Services                                                                                      |            |                                          |           |           |                                         |             |    |                                           |                                                                 |
| Type of Tower (e.g. monopole,                                                                                                                                                                                         | self-supp  | ort lattice, guy                         | ed lattic | e, etc.)  | Self Su                                 | pport Latti | ce |                                           |                                                                 |
| Above Ground Level (AGL) potential).                                                                                                                                                                                  | Height     | (ft.) (i.e. ma                           | iximum    | design    | 100ft A                                 | GL          |    |                                           |                                                                 |
| Base/Ground Elevation (ft.)                                                                                                                                                                                           |            |                                          |           |           |                                         |             |    |                                           |                                                                 |
| What is the "fall-down radius" (ft.) of the proposed tower?                                                                                                                                                           |            |                                          |           |           |                                         |             |    |                                           |                                                                 |
| Technology to be Initially Sited on the Proposed Tower (e.g. Cellular, PCS, Radio, Television, Microwave, etc.) <sup>1</sup> Fixed Wireless                                                                           |            |                                          |           |           |                                         |             |    |                                           |                                                                 |
| Number & elevation (Feet<br>Antenna Arrays to be Accommo                                                                                                                                                              | ,          | of $\begin{array}{c} 1\\100 \end{array}$ | 2<br>90   | ,         | 3 4<br>40'                              |             |    | 5                                         | 6                                                               |
| Is the primary sponsor of this to<br>a wireless service provider or a<br>tower builder?                                                                                                                               | wer        | Yes                                      |           | provider  | eless servi<br>;, please in<br>ense num | nclude      |    | N/A                                       |                                                                 |
| To the best of the applicant's knowledge, will this tower be lighted?                                                                                                                                                 | Yes        | No No                                    |           | est exten |                                         |             |    | box below to the<br>ner the tower will be |                                                                 |
| Lighting Configuration: n/a, 100                                                                                                                                                                                      | 0ft tower  | except from li                           | ghting.   |           |                                         |             |    |                                           |                                                                 |
| Are there any mitigation measures being taken to minimize the visual impact of this tower? If so, explain. Attach<br>an additional page(s) if necessary.<br>Color of tower to be unpainted per Town of Dunn approval. |            |                                          |           |           | in. Attach                              |             |    |                                           |                                                                 |
| PRELIMINARY INFORMATI                                                                                                                                                                                                 | ON ON      | OPTIONS FO                               | OR COL    | LOCAT     | ION <sup>2</sup>                        |             |    |                                           |                                                                 |
| What search area radius was use                                                                                                                                                                                       | ed to dete | rmine the loca                           | tion of t | he propo  | osed towe                               | r?          |    | 21                                        | mi                                                              |
| Are there any existing towers o<br>height within a 1.5 mile ra                                                                                                                                                        |            | otentially suita<br>If yes, how          |           |           |                                         |             |    | TYes                                      | No No                                                           |
| structures. If yes, plea                                                                                                                                                                                              | ise attach | •                                        | •         |           |                                         |             |    | tower, no c<br>willing to p<br>long term  | nt funded<br>other towers<br>orovide free<br>a access to<br>wer |