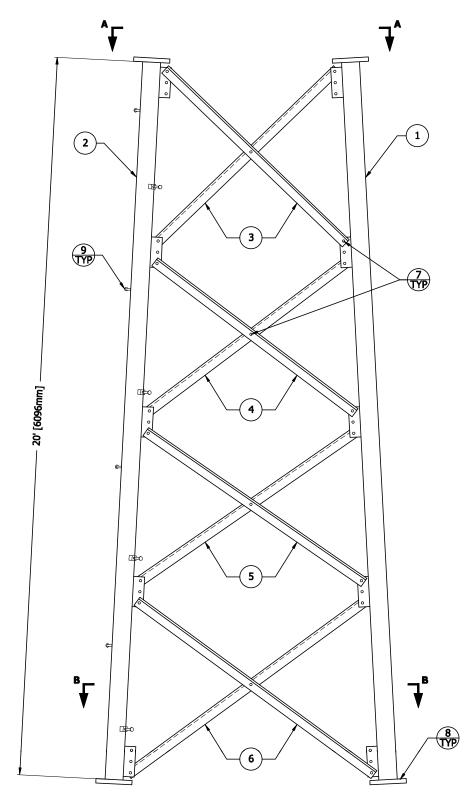

| TOWER DETAILS                                                                                                                                                                                                         |            |                                          |           |           |                                         |             |    |                                           |                                                                 |
|-----------------------------------------------------------------------------------------------------------------------------------------------------------------------------------------------------------------------|------------|------------------------------------------|-----------|-----------|-----------------------------------------|-------------|----|-------------------------------------------|-----------------------------------------------------------------|
| Applicant's Intended Purpose of Tower<br>(e.g. coverage, capacity, other). Explain.Provision of Fixed Wireless Internet Services                                                                                      |            |                                          |           |           |                                         |             |    |                                           |                                                                 |
| Type of Tower (e.g. monopole,                                                                                                                                                                                         | self-supp  | ort lattice, guy                         | ed lattic | e, etc.)  | Self Su                                 | pport Latti | ce |                                           |                                                                 |
| Above Ground Level (AGL) potential).                                                                                                                                                                                  | Height     | (ft.) (i.e. ma                           | iximum    | design    | 100ft A                                 | GL          |    |                                           |                                                                 |
| Base/Ground Elevation (ft.)                                                                                                                                                                                           |            |                                          |           |           |                                         |             |    |                                           |                                                                 |
| What is the "fall-down radius" (ft.) of the proposed tower?                                                                                                                                                           |            |                                          |           |           |                                         |             |    |                                           |                                                                 |
| Technology to be Initially Sited on the Proposed Tower (e.g. Cellular, PCS, Radio, Television, Microwave, etc.) <sup>1</sup> Fixed Wireless                                                                           |            |                                          |           |           |                                         |             |    |                                           |                                                                 |
| Number & elevation (Feet<br>Antenna Arrays to be Accommo                                                                                                                                                              | ,          | of $\begin{array}{c} 1\\100 \end{array}$ | 2<br>90   | ,         | 3 4<br>40'                              |             |    | 5                                         | 6                                                               |
| Is the primary sponsor of this to<br>a wireless service provider or a<br>tower builder?                                                                                                                               | wer        | Yes                                      |           | provider  | eless servi<br>;, please in<br>ense num | nclude      |    | N/A                                       |                                                                 |
| To the best of the applicant's knowledge, will this tower be lighted?                                                                                                                                                 | Yes        | No No                                    |           | est exten |                                         |             |    | box below to the<br>ner the tower will be |                                                                 |
| Lighting Configuration: n/a, 100                                                                                                                                                                                      | 0ft tower  | except from li                           | ghting.   |           |                                         |             |    |                                           |                                                                 |
| Are there any mitigation measures being taken to minimize the visual impact of this tower? If so, explain. Attach<br>an additional page(s) if necessary.<br>Color of tower to be unpainted per Town of Dunn approval. |            |                                          |           |           | in. Attach                              |             |    |                                           |                                                                 |
| PRELIMINARY INFORMATI                                                                                                                                                                                                 | ON ON      | OPTIONS FO                               | OR COL    | LOCAT     | ION <sup>2</sup>                        |             |    |                                           |                                                                 |
| What search area radius was use                                                                                                                                                                                       | ed to dete | rmine the loca                           | tion of t | he propo  | osed towe                               | r?          |    | 21                                        | mi                                                              |
| Are there any existing towers o<br>height within a 1.5 mile ra                                                                                                                                                        |            | otentially suita<br>If yes, how          |           |           |                                         |             |    | TYes                                      | No No                                                           |
| structures. If yes, plea                                                                                                                                                                                              | ise attach | •                                        | •         |           |                                         |             |    | tower, no c<br>willing to p<br>long term  | nt funded<br>other towers<br>orovide free<br>a access to<br>wer |