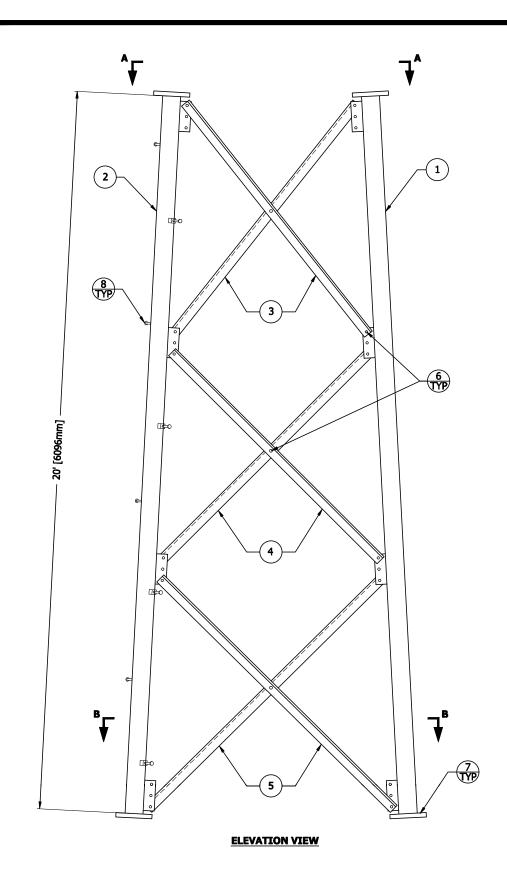

| TOWER DETAILS                                                                                                                                                                                                         |            |                                          |           |           |                                         |             |    |                                           |                                                                 |
|-----------------------------------------------------------------------------------------------------------------------------------------------------------------------------------------------------------------------|------------|------------------------------------------|-----------|-----------|-----------------------------------------|-------------|----|-------------------------------------------|-----------------------------------------------------------------|
| Applicant's Intended Purpose of Tower<br>(e.g. coverage, capacity, other). Explain.Provision of Fixed Wireless Internet Services                                                                                      |            |                                          |           |           |                                         |             |    |                                           |                                                                 |
| Type of Tower (e.g. monopole,                                                                                                                                                                                         | self-supp  | ort lattice, guy                         | ed lattic | e, etc.)  | Self Su                                 | pport Latti | ce |                                           |                                                                 |
| Above Ground Level (AGL) potential).                                                                                                                                                                                  | Height     | (ft.) (i.e. ma                           | iximum    | design    | 100ft A                                 | GL          |    |                                           |                                                                 |
| Base/Ground Elevation (ft.)                                                                                                                                                                                           |            |                                          |           |           |                                         |             |    |                                           |                                                                 |
| What is the "fall-down radius" (ft.) of the proposed tower?                                                                                                                                                           |            |                                          |           |           |                                         |             |    |                                           |                                                                 |
| Technology to be Initially Sited on the Proposed Tower (e.g. Cellular, PCS, Radio, Television, Microwave, etc.) <sup>1</sup> Fixed Wireless                                                                           |            |                                          |           |           |                                         |             |    |                                           |                                                                 |
| Number & elevation (Feet<br>Antenna Arrays to be Accommo                                                                                                                                                              | ,          | of $\begin{array}{c} 1\\100 \end{array}$ | 2<br>90   | ,         | 3 4<br>40'                              |             |    | 5                                         | 6                                                               |
| Is the primary sponsor of this to<br>a wireless service provider or a<br>tower builder?                                                                                                                               | wer        | Yes                                      |           | provider  | eless servi<br>;, please in<br>ense num | nclude      |    | N/A                                       |                                                                 |
| To the best of the applicant's knowledge, will this tower be lighted?                                                                                                                                                 | Yes        | No No                                    |           | est exten |                                         |             |    | box below to the<br>ner the tower will be |                                                                 |
| Lighting Configuration: n/a, 100                                                                                                                                                                                      | 0ft tower  | except from li                           | ghting.   |           |                                         |             |    |                                           |                                                                 |
| Are there any mitigation measures being taken to minimize the visual impact of this tower? If so, explain. Attach<br>an additional page(s) if necessary.<br>Color of tower to be unpainted per Town of Dunn approval. |            |                                          |           |           | in. Attach                              |             |    |                                           |                                                                 |
| PRELIMINARY INFORMATI                                                                                                                                                                                                 | ON ON      | OPTIONS FO                               | OR COL    | LOCAT     | ION <sup>2</sup>                        |             |    |                                           |                                                                 |
| What search area radius was use                                                                                                                                                                                       | ed to dete | rmine the loca                           | tion of t | he propo  | osed towe                               | r?          |    | 21                                        | mi                                                              |
| Are there any existing towers o<br>height within a 1.5 mile ra                                                                                                                                                        |            | otentially suita<br>If yes, how          |           |           |                                         |             |    | TYes                                      | No No                                                           |
| structures. If yes, plea                                                                                                                                                                                              | ise attach | •                                        | •         |           |                                         |             |    | tower, no c<br>willing to p<br>long term  | nt funded<br>other towers<br>orovide free<br>a access to<br>wer |