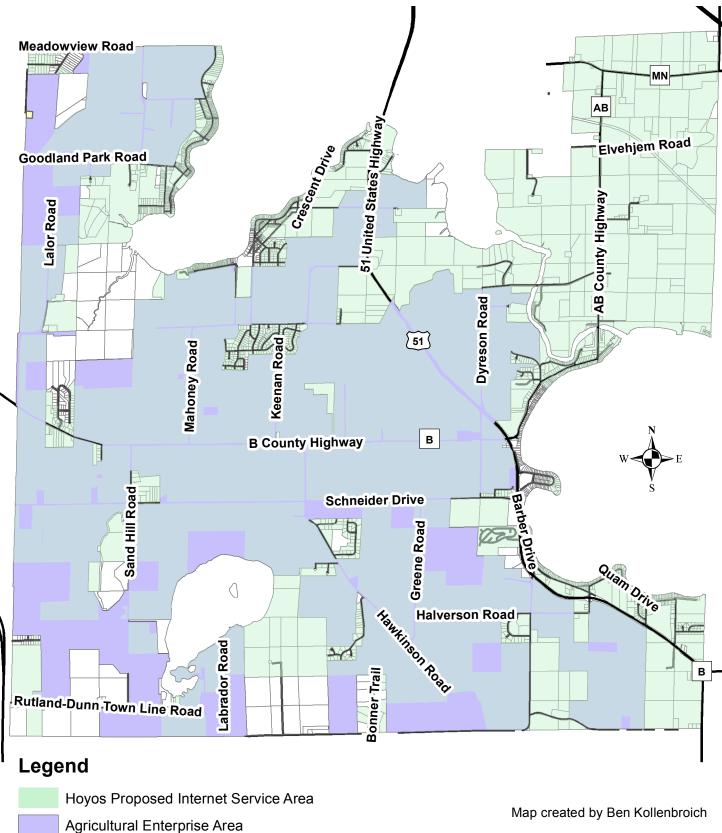

The farms that would be served by the Hoyos Consulting expansion lie within a designated State of Wisconsin Agricultural Enterprise Area (AEA). Exhibit G depicts where the AEA boundary lies in comparison to the Hoyos Consulting proposed service area. A goal of the AEA program is to support economic development of the agricultural economy by promoting agricultural investment and supporting programs that help farms stay economically viable. Being connected to the internet to purchase and sell equipment and goods, find vendors, connect with customers, connect with other farmers and farming organizations, access insurance and health care information, advertise for farm help, improve safety and security systems, and learn about new farming practices and machinery will ensure that these farming operations continue into the future and help satisfy the mission of the State's AEA program.

#### Wisconsin Agricultural Enterprise Area (AEA)

As mentioned above, part of Hoyos Consulting's proposed service region lies within a designated State of Wisconsin Agricultural Enterprise Area (depicted in Exhibit G). By expanding internet to farms within this AEA region, the Town and Hoyos Consulting would be supporting economic development in a region that the State of Wisconsin has already designated as a priority area for promoting economic stability and growth. Furthermore, as mentioned in 3.2.1.4.e, once the initial project is installed, Hoyos Consulting could expand beyond the proposed boundary and branch out to more nearby farms that are within the State's AEA.