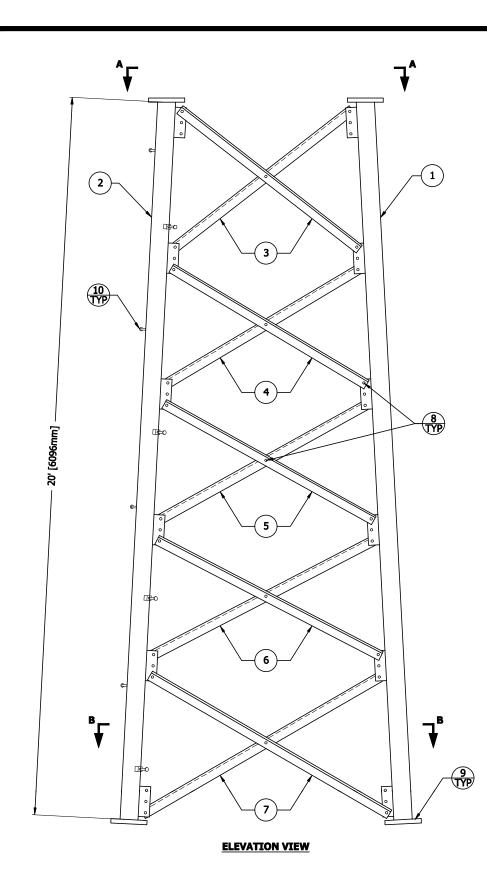

| TOWER DETAILS                                                                                                                                                                                                         |            |                                          |           |           |                                         |             |    |                                           |                                                                 |
|-----------------------------------------------------------------------------------------------------------------------------------------------------------------------------------------------------------------------|------------|------------------------------------------|-----------|-----------|-----------------------------------------|-------------|----|-------------------------------------------|-----------------------------------------------------------------|
| Applicant's Intended Purpose of Tower<br>(e.g. coverage, capacity, other). Explain.Provision of Fixed Wireless Internet Services                                                                                      |            |                                          |           |           |                                         |             |    |                                           |                                                                 |
| Type of Tower (e.g. monopole,                                                                                                                                                                                         | self-supp  | ort lattice, guy                         | ed lattic | e, etc.)  | Self Su                                 | pport Latti | ce |                                           |                                                                 |
| Above Ground Level (AGL) potential).                                                                                                                                                                                  | Height     | (ft.) (i.e. ma                           | iximum    | design    | 100ft A                                 | GL          |    |                                           |                                                                 |
| Base/Ground Elevation (ft.)                                                                                                                                                                                           |            |                                          |           |           |                                         |             |    |                                           |                                                                 |
| What is the "fall-down radius" (ft.) of the proposed tower?                                                                                                                                                           |            |                                          |           |           |                                         |             |    |                                           |                                                                 |
| Technology to be Initially Sited on the Proposed Tower (e.g. Cellular, PCS, Radio, Television, Microwave, etc.) <sup>1</sup> Fixed Wireless                                                                           |            |                                          |           |           |                                         |             |    |                                           |                                                                 |
| Number & elevation (Feet<br>Antenna Arrays to be Accommo                                                                                                                                                              | ,          | of $\begin{array}{c} 1\\100 \end{array}$ | 2<br>90   | ,         | 3 4<br>40'                              |             |    | 5                                         | 6                                                               |
| Is the primary sponsor of this to<br>a wireless service provider or a<br>tower builder?                                                                                                                               | wer        | Yes                                      |           | provider  | eless servi<br>;, please in<br>ense num | nclude      |    | N/A                                       |                                                                 |
| To the best of the applicant's knowledge, will this tower be lighted?                                                                                                                                                 | Yes        | No No                                    |           | est exten |                                         |             |    | box below to the<br>ner the tower will be |                                                                 |
| Lighting Configuration: n/a, 100                                                                                                                                                                                      | 0ft tower  | except from li                           | ghting.   |           |                                         |             |    |                                           |                                                                 |
| Are there any mitigation measures being taken to minimize the visual impact of this tower? If so, explain. Attach<br>an additional page(s) if necessary.<br>Color of tower to be unpainted per Town of Dunn approval. |            |                                          |           |           | in. Attach                              |             |    |                                           |                                                                 |
| PRELIMINARY INFORMATI                                                                                                                                                                                                 | ON ON      | OPTIONS FO                               | OR COL    | LOCAT     | ION <sup>2</sup>                        |             |    |                                           |                                                                 |
| What search area radius was use                                                                                                                                                                                       | ed to dete | rmine the loca                           | tion of t | he propo  | osed towe                               | r?          |    | 21                                        | mi                                                              |
| Are there any existing towers o<br>height within a 1.5 mile ra                                                                                                                                                        |            | otentially suita<br>If yes, how          |           |           |                                         |             |    | TYes                                      | No No                                                           |
| structures. If yes, plea                                                                                                                                                                                              | ise attach | •                                        | •         |           |                                         |             |    | tower, no c<br>willing to p<br>long term  | nt funded<br>other towers<br>orovide free<br>a access to<br>wer |

#### d. Statement indicating the specific broadband technology that will be used

For this last-mile focused project, Hoyos Consulting proposes to utilize fixed wireless/LTE technology served from two tower locations: one new tower to be constructed on Town of Dunn property, and another from an existing Village of McFarland water tower, which is currently already in use for the pilot project. The advantage of this technology in this area is the possibility to service households with non line of sight connections.