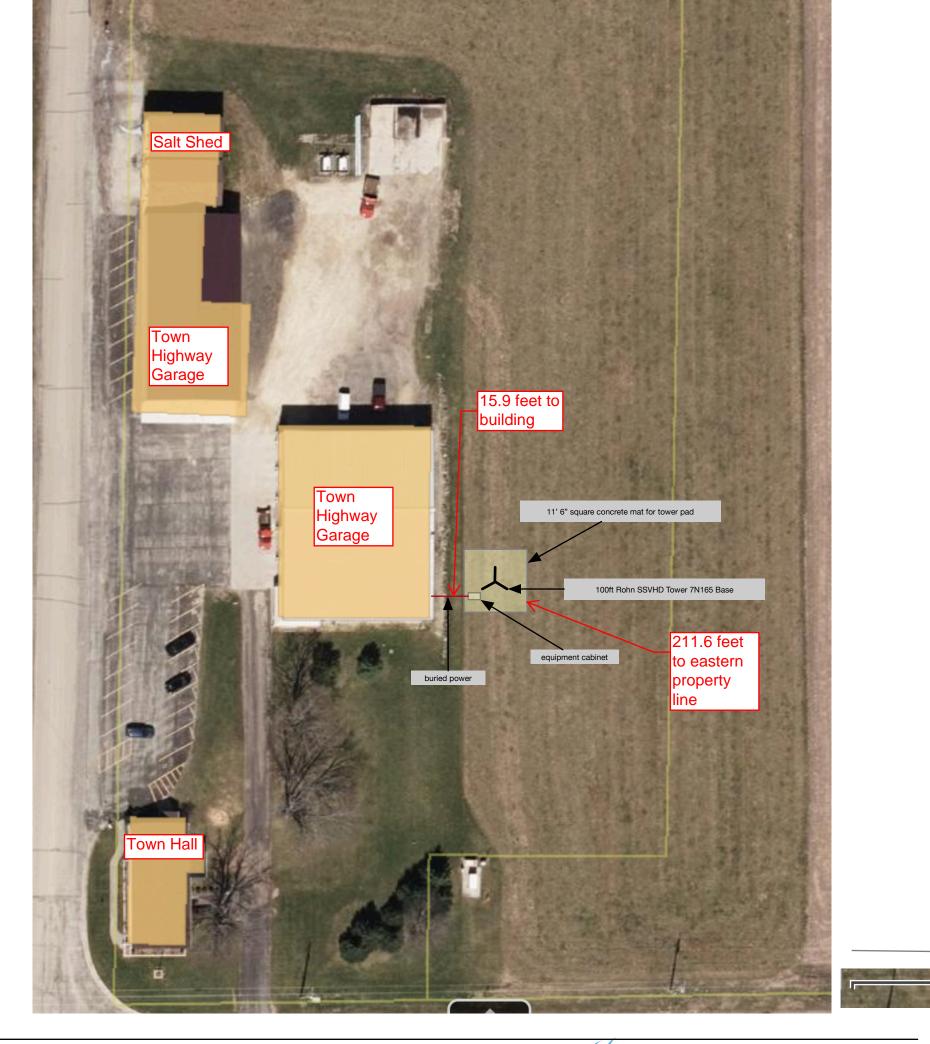

#### SUBJECT PROPERTY AND SURROUNDING AREA

|                                                                                                                                        | Town of Dunn – Town Ha     | ll and Highw | ay Garage   |
|----------------------------------------------------------------------------------------------------------------------------------------|----------------------------|--------------|-------------|
| What is the current, primary use of the subject property (e.g. residential, agricultural, commercial, etc.)?                           |                            |              |             |
|                                                                                                                                        | Town Hall                  |              |             |
| What are the current, primary uses of all properties adjacent to the subject property?                                                 |                            |              |             |
|                                                                                                                                        | RH1                        |              |             |
| What is the current zoning of all properties adjacent to the subject property?                                                         |                            |              |             |
| How far (in feet) is the proposed tower from the nearest structu<br>(not on subject property)? What is the current use of the structur |                            | ~20ft, gara  | ge building |
| Are there any small, private airports within a 3-mile radius of the                                                                    | ne proposed tower? If yes, | Yes          | No No       |
| give the name(s) and distance(s) in the box below.                                                                                     |                            | N            | 'o          |
| Name(s) and Distances of Private Airports: n/a                                                                                         |                            |              |             |
|                                                                                                                                        |                            |              |             |
| If applicable, have the listed private airports within a 3-mile rad                                                                    | dius of the proposed tower | Yes          | No No       |
| been notified of the petition?                                                                                                         |                            | n/           | 'a          |

Town of Dunn Tower Proposed Site Plan

GOft

Photo Simulation – View of Site looking west near 4177 County Highway B