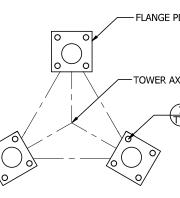

| 12  | BOLT ASSY 3/4 X 2-3/4 HSB A325 | [  |  |  |  |  |  |  |  |  |
| 8    | 5/8STEP                  | 16  | BOLT ASSY STEP 5/8X7 W/DBN     | [  |  |  |  |  |  |  |  |  |

- <u>GENERAL NOTES:</u>
  1. LEG PART NUMBER IS STAMPED AT THE BOTTOM OF EACH LEG ANI LOCATED AT THE BOTTOM OF THE SECTION FOR PROPER ASSEMBLES.
  2. STEP BOLTS ARE PROVIDED ON 1 LEG ONLY.
  2. STEP BOLTS ARE PROVIDED ON ELANCE DI ATES AT THE BOTTOM OF THE SECTION OF THE BOTTOM OF BOTTO

- STEP BOLTS ARE FOR FLANGE PLATES AT THE BOTTOM OF THE
   FLANGE BOLTS ARE FOR FLANGE PLATES AT THE BOTTOM OF THE
   DRAWING IS N.T.S. AND IS FOR ASSEMBLY PURPOSES ONLY.
   NOMINAL METRIC EQUIVALENTS ARE GIVEN FOR REFERENCE ONLY.
   NOT BE SUBSTITUTED FOR THE DESCRIBED SIZES UNLESS OTHER BY ROHN PRODUCTS.



VIEW A-A



VIEW B-B



FLANGE **OFFSET** BEVEL FLANGE PLATE (P/N) SPREAD 5" X 5" X 3/4" (P/N: 5C) 10'-6 3/4" [3219mm] TOP N/A N/A N/A 6" X 6" X 3/4" (P/N: 6A) 12'-7 1/4" [3842mm] BOTTOM 1/4" [6mm]

|             | FILE               | NO.                                                                                                                                               |                                                                                                                          |                                                                           |                       |            |
|-------------|--------------------|---------------------------------------------------------------------------------------------------------------------------------------------------|------