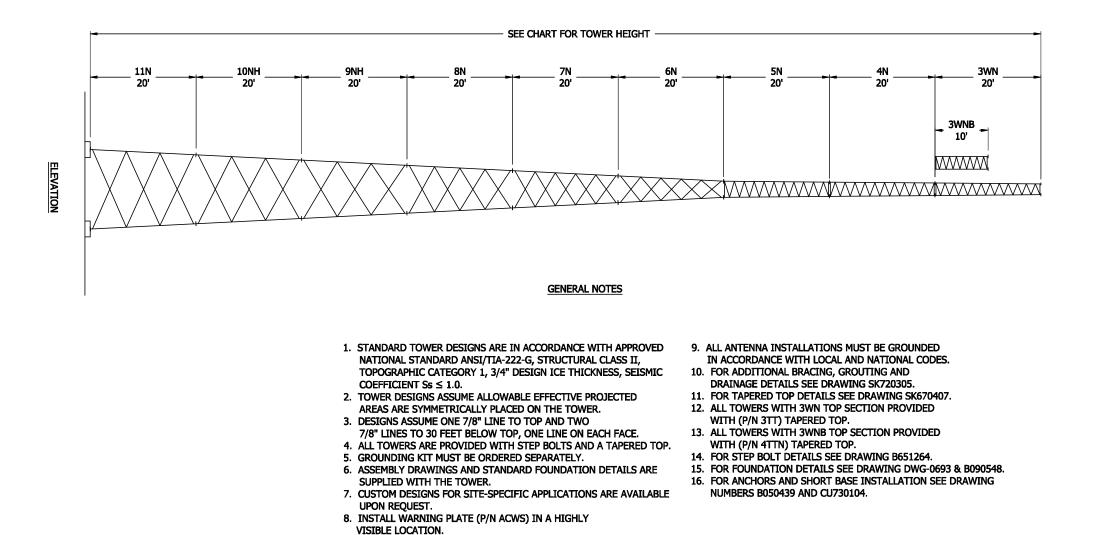

| TOWER DETAILS                                                                                                                                                                                                         |            |                                          |           |           |                                         |             |    |                                           |                                                                 |
|-----------------------------------------------------------------------------------------------------------------------------------------------------------------------------------------------------------------------|------------|------------------------------------------|-----------|-----------|-----------------------------------------|-------------|----|-------------------------------------------|-----------------------------------------------------------------|
| Applicant's Intended Purpose of Tower<br>(e.g. coverage, capacity, other). Explain.Provision of Fixed Wireless Internet Services                                                                                      |            |                                          |           |           |                                         |             |    |                                           |                                                                 |
| Type of Tower (e.g. monopole,                                                                                                                                                                                         | self-supp  | ort lattice, guy                         | ed lattic | e, etc.)  | Self Su                                 | pport Latti | ce |                                           |                                                                 |
| Above Ground Level (AGL) potential).                                                                                                                                                                                  | Height     | (ft.) (i.e. ma                           | iximum    | design    | 100ft A                                 | GL          |    |                                           |                                                                 |
| Base/Ground Elevation (ft.)                                                                                                                                                                                           |            |                                          |           |           |                                         |             |    |                                           |                                                                 |
| What is the "fall-down radius" (ft.) of the proposed tower?                                                                                                                                                           |            |                                          |           |           |                                         |             |    |                                           |                                                                 |
| Technology to be Initially Sited on the Proposed Tower (e.g. Cellular, PCS, Radio, Television, Microwave, etc.) <sup>1</sup> Fixed Wireless                                                                           |            |                                          |           |           |                                         |             |    |                                           |                                                                 |
| Number & elevation (Feet<br>Antenna Arrays to be Accommo                                                                                                                                                              | ,          | of $\begin{array}{c} 1\\100 \end{array}$ | 2<br>90   | ,         | 3 4<br>40'                              |             |    | 5                                         | 6                                                               |
| Is the primary sponsor of this to<br>a wireless service provider or a<br>tower builder?                                                                                                                               | wer        | Yes                                      |           | provider  | eless servi<br>;, please in<br>ense num | nclude      |    | N/A                                       |                                                                 |
| To the best of the applicant's knowledge, will this tower be lighted?                                                                                                                                                 | Yes        | No No                                    |           | est exten |                                         |             |    | box below to the<br>ner the tower will be |                                                                 |
| Lighting Configuration: n/a, 100                                                                                                                                                                                      | 0ft tower  | except from li                           | ghting.   |           |                                         |             |    |                                           |                                                                 |
| Are there any mitigation measures being taken to minimize the visual impact of this tower? If so, explain. Attach<br>an additional page(s) if necessary.<br>Color of tower to be unpainted per Town of Dunn approval. |            |                                          |           |           | in. Attach                              |             |    |                                           |                                                                 |
| PRELIMINARY INFORMATI                                                                                                                                                                                                 | ON ON      | OPTIONS FO                               | OR COL    | LOCAT     | ION <sup>2</sup>                        |             |    |                                           |                                                                 |
| What search area radius was use                                                                                                                                                                                       | ed to dete | rmine the loca                           | tion of t | he propo  | osed towe                               | r?          |    | 21                                        | mi                                                              |
| Are there any existing towers o<br>height within a 1.5 mile ra                                                                                                                                                        |            | otentially suita<br>If yes, how          |           |           |                                         |             |    | TYes                                      | No No                                                           |
| structures. If yes, plea                                                                                                                                                                                              | ise attach | •                                        | •         |           |                                         |             |    | tower, no c<br>willing to p<br>long term  | nt funded<br>other towers<br>orovide free<br>a access to<br>wer |