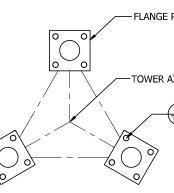

| TOWER DETAILS                                                                                                                                                                                                         |            |                                          |           |           |                                         |             |    |                                           |                                                                 |
|-----------------------------------------------------------------------------------------------------------------------------------------------------------------------------------------------------------------------|------------|------------------------------------------|-----------|-----------|-----------------------------------------|-------------|----|-------------------------------------------|-----------------------------------------------------------------|
| Applicant's Intended Purpose of Tower<br>(e.g. coverage, capacity, other). Explain.Provision of Fixed Wireless Internet Services                                                                                      |            |                                          |           |           |                                         |             |    |                                           |                                                                 |
| Type of Tower (e.g. monopole,                                                                                                                                                                                         | self-supp  | ort lattice, guy                         | ed lattic | e, etc.)  | Self Su                                 | pport Latti | ce |                                           |                                                                 |
| Above Ground Level (AGL) potential).                                                                                                                                                                                  | Height     | (ft.) (i.e. ma                           | iximum    | design    | 100ft A                                 | GL          |    |                                           |                                                                 |
| Base/Ground Elevation (ft.)                                                                                                                                                                                           |            |                                          |           |           |                                         |             |    |                                           |                                                                 |
| What is the "fall-down radius" (ft.) of the proposed tower?                                                                                                                                                           |            |                                          |           |           |                                         |             |    |                                           |                                                                 |
| Technology to be Initially Sited on the Proposed Tower (e.g. Cellular, PCS, Radio, Television, Microwave, etc.) <sup>1</sup> Fixed Wireless                                                                           |            |                                          |           |           |                                         |             |    |                                           |                                                                 |
| Number & elevation (Feet<br>Antenna Arrays to be Accommo                                                                                                                                                              | ,          | of $\begin{array}{c} 1\\100 \end{array}$ | 2<br>90   | ,         | 3 4<br>40'                              |             |    | 5                                         | 6                                                               |
| Is the primary sponsor of this to<br>a wireless service provider or a<br>tower builder?                                                                                                                               | wer        | Yes                                      |           | provider  | eless servi<br>;, please in<br>ense num | nclude      |    | N/A                                       |                                                                 |
| To the best of the applicant's knowledge, will this tower be lighted?                                                                                                                                                 | Yes        | No No                                    |           | est exten |                                         |             |    | box below to the<br>ner the tower will be |                                                                 |
| Lighting Configuration: n/a, 100                                                                                                                                                                                      | 0ft tower  | except from li                           | ghting.   |           |                                         |             |    |                                           |                                                                 |
| Are there any mitigation measures being taken to minimize the visual impact of this tower? If so, explain. Attach<br>an additional page(s) if necessary.<br>Color of tower to be unpainted per Town of Dunn approval. |            |                                          |           |           | in. Attach                              |             |    |                                           |                                                                 |
| PRELIMINARY INFORMATI                                                                                                                                                                                                 | ON ON      | OPTIONS FO                               | OR COL    | LOCAT     | ION <sup>2</sup>                        |             |    |                                           |                                                                 |
| What search area radius was use                                                                                                                                                                                       | ed to dete | rmine the loca                           | tion of t | he propo  | osed towe                               | r?          |    | 21                                        | mi                                                              |
| Are there any existing towers o<br>height within a 1.5 mile ra                                                                                                                                                        |            | otentially suita<br>If yes, how          |           |           |                                         |             |    | TYes                                      | No No                                                           |
| structures. If yes, plea                                                                                                                                                                                              | ise attach | •                                        | •         |           |                                         |             |    | tower, no c<br>willing to p<br>long term  | nt funded<br>other towers<br>orovide free<br>a access to<br>wer |

#### d. Statement indicating the specific broadband technology that will be used

For this last-mile focused project, Hoyos Consulting proposes to utilize fixed wireless/LTE technology served from two tower locations: one new tower to be constructed on Town of Dunn property, and another from an existing Village of McFarland water tower, which is currently already in use for the pilot project. The advantage of this technology in this area is the possibility to service households with non line of sight connections.