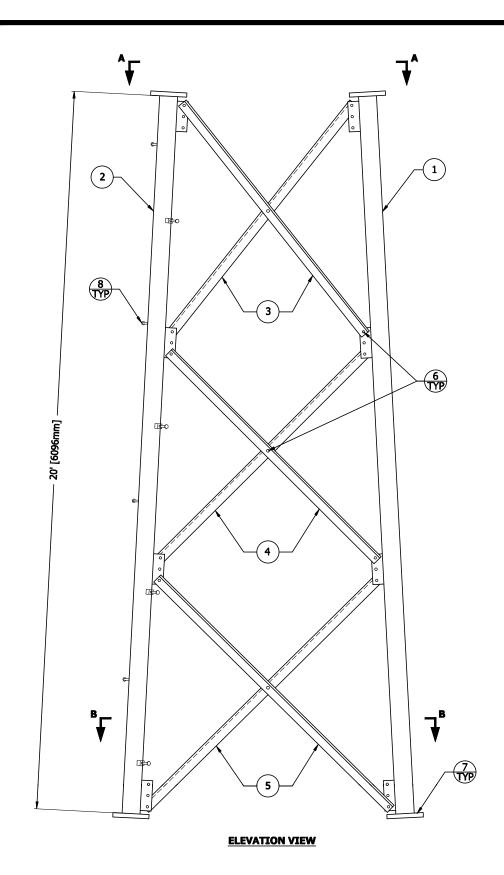

| TOWER DETAILS                                                                                                                                                                                                         |            |                                          |           |           |                                         |             |    |                                           |                                                                 |
|-----------------------------------------------------------------------------------------------------------------------------------------------------------------------------------------------------------------------|------------|------------------------------------------|-----------|-----------|-----------------------------------------|-------------|----|-------------------------------------------|-----------------------------------------------------------------|
| Applicant's Intended Purpose of Tower<br>(e.g. coverage, capacity, other). Explain.Provision of Fixed Wireless Internet Services                                                                                      |            |                                          |           |           |                                         |             |    |                                           |                                                                 |
| Type of Tower (e.g. monopole,                                                                                                                                                                                         | self-supp  | ort lattice, guy                         | ed lattic | e, etc.)  | Self Su                                 | pport Latti | ce |                                           |                                                                 |
| Above Ground Level (AGL) potential).                                                                                                                                                                                  | Height     | (ft.) (i.e. ma                           | iximum    | design    | 100ft A                                 | GL          |    |                                           |                                                                 |
| Base/Ground Elevation (ft.)                                                                                                                                                                                           |            |                                          |           |           |                                         |             |    |                                           |                                                                 |
| What is the "fall-down radius" (ft.) of the proposed tower?                                                                                                                                                           |            |                                          |           |           |                                         |             |    |                                           |                                                                 |
| Technology to be Initially Sited on the Proposed Tower (e.g. Cellular, PCS, Radio, Television, Microwave, etc.) <sup>1</sup> Fixed Wireless                                                                           |            |                                          |           |           |                                         |             |    |                                           |                                                                 |
| Number & elevation (Feet<br>Antenna Arrays to be Accommo                                                                                                                                                              | ,          | of $\begin{array}{c} 1\\100 \end{array}$ | 2<br>90   | ,         | 3 4<br>40'                              |             |    | 5                                         | 6                                                               |
| Is the primary sponsor of this to<br>a wireless service provider or a<br>tower builder?                                                                                                                               | wer        | Yes                                      |           | provider  | eless servi<br>;, please in<br>ense num | nclude      |    | N/A                                       |                                                                 |
| To the best of the applicant's knowledge, will this tower be lighted?                                                                                                                                                 | Yes        | No No                                    |           | est exten |                                         |             |    | box below to the<br>ner the tower will be |                                                                 |
| Lighting Configuration: n/a, 100                                                                                                                                                                                      | 0ft tower  | except from li                           | ghting.   |           |                                         |             |    |                                           |                                                                 |
| Are there any mitigation measures being taken to minimize the visual impact of this tower? If so, explain. Attach<br>an additional page(s) if necessary.<br>Color of tower to be unpainted per Town of Dunn approval. |            |                                          |           |           | in. Attach                              |             |    |                                           |                                                                 |
| PRELIMINARY INFORMATI                                                                                                                                                                                                 | ON ON      | OPTIONS FO                               | OR COL    | LOCAT     | ION <sup>2</sup>                        |             |    |                                           |                                                                 |
| What search area radius was use                                                                                                                                                                                       | ed to dete | rmine the loca                           | tion of t | he propo  | osed towe                               | r?          |    | 21                                        | mi                                                              |
| Are there any existing towers o<br>height within a 1.5 mile ra                                                                                                                                                        |            | otentially suita<br>If yes, how          |           |           |                                         |             |    | TYes                                      | No No                                                           |
| structures. If yes, plea                                                                                                                                                                                              | ise attach | •                                        | •         |           |                                         |             |    | tower, no c<br>willing to p<br>long term  | nt funded<br>other towers<br>orovide free<br>a access to<br>wer |