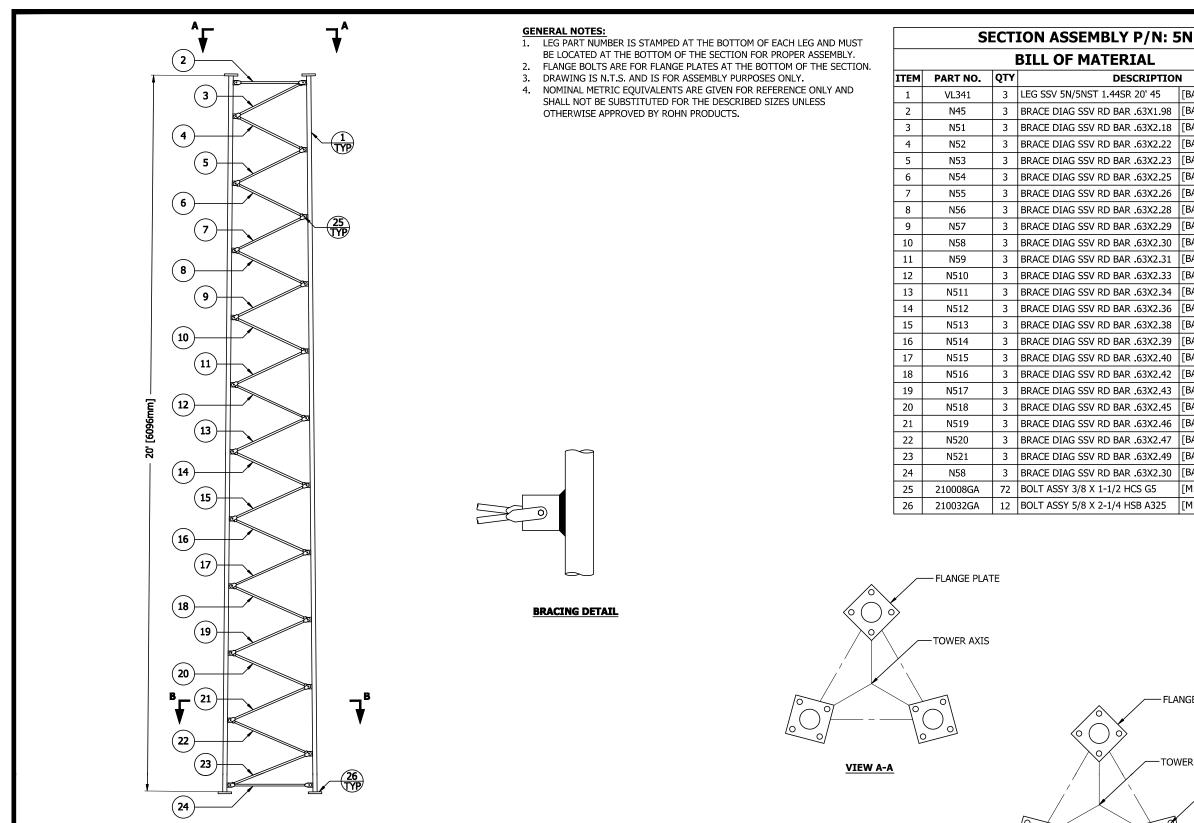

#### COMMUNICATION TOWER INFORMATION FORM (CTIF)

| CONTACTS                                   |            |             |                       |                 |                                         |          |                              |           |                                |       |              |
|--------------------------------------------|------------|-------------|-----------------------|-----------------|-----------------------------------------|----------|------------------------------|-----------|--------------------------------|-------|--------------|
| Property Owner's N                         | Name       |             |                       | Town            | of Dunn                                 |          |                              |           |                                |       |              |
| Property Owner's<br>Mailing Address        |            |             | St:<br>4156 Cor       | reet<br>unty Rd | B                                       |          | City<br>McFarland            |           | State<br>WI                    | 4     | ZIP<br>53558 |
| Property Owner's I                         | Phone N    | umber       |                       | ( 6             | 508)                                    | 838-108  | 31                           |           |                                |       |              |
| Agent's Name & A                           | ffiliatio  | n           |                       | Andre           | w Hoyos                                 | / Hoyos  | s Consulting                 |           |                                |       |              |
| Agent's Relationsh                         | ip to Pro  | operty Ow   | ner                   | Co-Gr           | ant Recip                               | oient    |                              |           |                                |       |              |
| Agent's Relationsh<br>service provider, si |            |             |                       |                 |                                         | S        | Service Prov                 | /ider / T | ower Bui                       | ilder |              |
| Agent's Mailing Ad                         | -          |             | St                    | reet<br>ox 368  |                                         |          |                              | 4         | ZIP<br>53558                   |       |              |
| Agent's Phone Nur                          | nber       |             |                       | ( 6             | 508 )                                   | 616-995  | 50                           | I         | ł                              |       |              |
| PROPOSED ACTI                              | ION        |             |                       |                 |                                         |          |                              |           |                                |       |              |
| Current Zoning                             | RH1        | С           |                       |                 | CUP A                                   | Acres:   |                              |           |                                |       |              |
| Proposed Zoning (                          | only if re | ezoning)    | n/a                   |                 |                                         |          | Rezone Acres (if applicable) |           | able)                          | n/a   |              |
| Have the property                          | owner      | and the as  | gent/tow              | ver spon        | nsor formally completed a binding       |          | , 🗖                          | Yes       | E                              | No    |              |
| letter of intent, op<br>owner(s) consentin | otion to   | lease, or   | lease?                |                 |                                         |          |                              | y         | Yes, in p<br>Town of D<br>Appr | unn 1 | Board        |
| If analizable does                         | 41 1       |             |                       | 41. 41          |                                         |          | - 9                          |           | Yes                            |       | No           |
| If applicable, does                        | the lease  |             |                       | in the pr       | roposed C                               | JUP area | a?                           |           | Ye                             | 2S    |              |
| LOCATION                                   |            |             |                       |                 |                                         |          |                              |           |                                |       |              |
| Town                                       |            |             |                       |                 | Dunn                                    |          |                              |           |                                |       |              |
| PLSS location (To                          | wnship,    | Range, ¼    | <sup>1</sup> /4 Secti | ion)            | SE ¼ of NW ¼ of section 21 T.06N, R.10E |          |                              |           |                                |       |              |
| Parcel Number(s)                           |            |             |                       |                 | 0610-212-9800-0                         |          |                              |           |                                |       |              |
| Street Address (or l                       | Proximi    | ty to Near  | est Addı              | ress)           | 4156 Co                                 | ounty Rd | B, McFarlan, WI              |           |                                |       |              |
| Coordinates in Dec<br>(00.000000 Lat., - ( |            | 0           |                       |                 |                                         |          |                              |           |                                |       |              |
| Is the subject prop                        | perty loc  | cated in th |                       |                 |                                         |          |                              |           | T Yes                          | ;     | No No        |
| roughly within thre                        | e miles    | of the Dar  | ie Coun               | ty Regio        | onal Airpo                              | ort (che | ck with Zoning st            | aff)?     |                                | No    | )            |

| TOWER DETAILS                                                                                                                                                                                                         |            |                                          |           |           |                                         |             |    |                                           |                                                                 |
|-----------------------------------------------------------------------------------------------------------------------------------------------------------------------------------------------------------------------|------------|------------------------------------------|-----------|-----------|-----------------------------------------|-------------|----|-------------------------------------------|-----------------------------------------------------------------|
| Applicant's Intended Purpose of Tower<br>(e.g. coverage, capacity, other). Explain.Provision of Fixed Wireless Internet Services                                                                                      |            |                                          |           |           |                                         |             |    |                                           |                                                                 |
| Type of Tower (e.g. monopole,                                                                                                                                                                                         | self-supp  | ort lattice, guy                         | ed lattic | e, etc.)  | Self Su                                 | pport Latti | ce |                                           |                                                                 |
| Above Ground Level (AGL) potential).                                                                                                                                                                                  | Height     | (ft.) (i.e. ma                           | iximum    | design    | 100ft A                                 | GL          |    |                                           |                                                                 |
| Base/Ground Elevation (ft.)                                                                                                                                                                                           |            |                                          |           |           |                                         |             |    |                                           |                                                                 |
| What is the "fall-down radius" (ft.) of the proposed tower?                                                                                                                                                           |            |                                          |           |           |                                         |             |    |                                           |                                                                 |
| Technology to be Initially Sited on the Proposed Tower (e.g. Cellular, PCS, Radio, Television, Microwave, etc.) <sup>1</sup> Fixed Wireless                                                                           |            |                                          |           |           |                                         |             |    |                                           |                                                                 |
| Number & elevation (Feet<br>Antenna Arrays to be Accommo                                                                                                                                                              | ,          | of $\begin{array}{c} 1\\100 \end{array}$ | 2<br>90   | ,         | 3 4<br>40'                              |             |    | 5                                         | 6                                                               |
| Is the primary sponsor of this to<br>a wireless service provider or a<br>tower builder?                                                                                                                               | wer        | Yes                                      |           | provider  | eless servi<br>;, please in<br>ense num | nclude      |    | N/A                                       |                                                                 |
| To the best of the applicant's knowledge, will this tower be lighted?                                                                                                                                                 | Yes        | No No                                    |           | est exten |                                         |             |    | box below to the<br>ner the tower will be |                                                                 |
| Lighting Configuration: n/a, 100                                                                                                                                                                                      | 0ft tower  | except from li                           | ghting.   |           |                                         |             |    |                                           |                                                                 |
| Are there any mitigation measures being taken to minimize the visual impact of this tower? If so, explain. Attach<br>an additional page(s) if necessary.<br>Color of tower to be unpainted per Town of Dunn approval. |            |                                          |           |           | in. Attach                              |             |    |                                           |                                                                 |
| PRELIMINARY INFORMATI                                                                                                                                                                                                 | ON ON      | OPTIONS FO                               | OR COL    | LOCAT     | ION <sup>2</sup>                        |             |    |                                           |                                                                 |
| What search area radius was use                                                                                                                                                                                       | ed to dete | rmine the loca                           | tion of t | he propo  | osed towe                               | r?          |    | 21                                        | mi                                                              |
| Are there any existing towers o<br>height within a 1.5 mile ra                                                                                                                                                        |            | otentially suita<br>If yes, how          |           |           |                                         |             |    | TYes                                      | No No                                                           |
| structures. If yes, plea                                                                                                                                                                                              | ise attach | •                                        | •         |           |                                         |             |    | tower, no c<br>willing to p<br>long term  | nt funded<br>other towers<br>orovide free<br>a access to<br>wer |