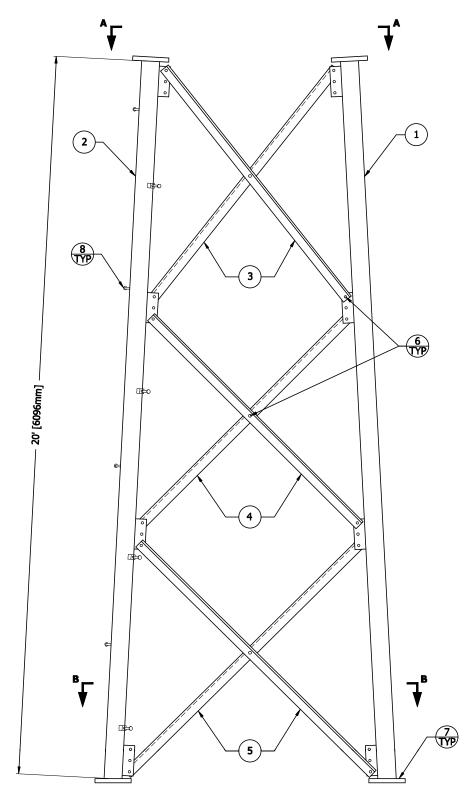

| TOWER DETAILS                                                                                                                                                                                                         |            |                                          |           |           |                                         |             |    |                                           |                                                                 |
|-----------------------------------------------------------------------------------------------------------------------------------------------------------------------------------------------------------------------|------------|------------------------------------------|-----------|-----------|-----------------------------------------|-------------|----|-------------------------------------------|-----------------------------------------------------------------|
| Applicant's Intended Purpose of Tower<br>(e.g. coverage, capacity, other). Explain.Provision of Fixed Wireless Internet Services                                                                                      |            |                                          |           |           |                                         |             |    |                                           |                                                                 |
| Type of Tower (e.g. monopole,                                                                                                                                                                                         | self-supp  | ort lattice, guy                         | ed lattic | e, etc.)  | Self Su                                 | pport Latti | ce |                                           |                                                                 |
| Above Ground Level (AGL) potential).                                                                                                                                                                                  | Height     | (ft.) (i.e. ma                           | iximum    | design    | 100ft A                                 | GL          |    |                                           |                                                                 |
| Base/Ground Elevation (ft.)                                                                                                                                                                                           |            |                                          |           |           |                                         |             |    |                                           |                                                                 |
| What is the "fall-down radius" (ft.) of the proposed tower?                                                                                                                                                           |            |                                          |           |           |                                         |             |    |                                           |                                                                 |
| Technology to be Initially Sited on the Proposed Tower (e.g. Cellular, PCS, Radio, Television, Microwave, etc.) <sup>1</sup> Fixed Wireless                                                                           |            |                                          |           |           |                                         |             |    |                                           |                                                                 |
| Number & elevation (Feet<br>Antenna Arrays to be Accommo                                                                                                                                                              | ,          | of $\begin{array}{c} 1\\100 \end{array}$ | 2<br>90   | ,         | 3 4<br>40'                              |             |    | 5                                         | 6                                                               |
| Is the primary sponsor of this to<br>a wireless service provider or a<br>tower builder?                                                                                                                               | wer        | Yes                                      |           | provider  | eless servi<br>;, please in<br>ense num | nclude      |    | N/A                                       |                                                                 |
| To the best of the applicant's knowledge, will this tower be lighted?                                                                                                                                                 | Yes        | No No                                    |           | est exten |                                         |             |    | box below to the<br>ner the tower will be |                                                                 |
| Lighting Configuration: n/a, 100                                                                                                                                                                                      | 0ft tower  | except from li                           | ghting.   |           |                                         |             |    |                                           |                                                                 |
| Are there any mitigation measures being taken to minimize the visual impact of this tower? If so, explain. Attach<br>an additional page(s) if necessary.<br>Color of tower to be unpainted per Town of Dunn approval. |            |                                          |           |           | in. Attach                              |             |    |                                           |                                                                 |
| PRELIMINARY INFORMATI                                                                                                                                                                                                 | ON ON      | OPTIONS FO                               | OR COL    | LOCAT     | ION <sup>2</sup>                        |             |    |                                           |                                                                 |
| What search area radius was use                                                                                                                                                                                       | ed to dete | rmine the loca                           | tion of t | he propo  | osed towe                               | r?          |    | 21                                        | mi                                                              |
| Are there any existing towers o<br>height within a 1.5 mile ra                                                                                                                                                        |            | otentially suita<br>If yes, how          |           |           |                                         |             |    | TYes                                      | No No                                                           |
| structures. If yes, plea                                                                                                                                                                                              | ise attach | •                                        | •         |           |                                         |             |    | tower, no c<br>willing to p<br>long term  | nt funded<br>other towers<br>orovide free<br>a access to<br>wer |