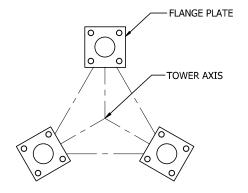

S9T L1.75X.13X11.61' | ][ |  |  |  |  |  |  |  |  |
| 6    | 210017GA                   | 45 | BOLT ASSY 1/2 X 1-1/4 HSB A325 | ][ |  |  |  |  |  |  |  |  |
| 7    | 210033GA                   | 12 | BOLT ASSY 5/8 X 2-1/2 HSB A325 | ]  |  |  |  |  |  |  |  |  |
| 8    | 5/8STEP                    | 16 | BOLT ASSY STEP 5/8X7 W/DBN     | 1  |  |  |  |  |  |  |  |  |

- GENERAL NOTES:
  1. LEG PART NUMBER IS STAMPED AT THE BOTTOM OF EACH LEG AN LOCATED AT THE BOTTOM OF THE SECTION FOR PROPER ASSEMB
  2. STEP BOLTS ARE PROVIDED ON 1 LEG ONLY.
  3. FLANGE BOLTS ARE FOR FLANGE PLATES AT THE BOTTOM OF THE
  4. DRAWING IS N.T.S. AND IS FOR ASSEMBLY PURPOSES ONLY.
  5. NOMINAL METRIC EQUIVALENTS ARE GIVEN FOR REFERENCE ONL' NOT BE SUBSTITUTED FOR THE DESCRIBED SIZES UNLESS OTHER BY ROHN PRODUCTS.



VIEW A-A



VIEW B-B



| FLANGE | OFFSET | BEVEL | FLANGE PLATE (P/N)       | SPREAD              |
|--------|--------|-------|--------------------------|---------------------|
| TOP    | N/A    | N/A   | 5" X 5" X 3/4" (P/N: 5C) | 8'-6 3/4" [2610mm]  |
| BOTTOM | N/A    | N/A   | 5" X 5" X 3/4" (P/N: 5C) | 10'-6 3/4" [3219mm] |

| 1                          | FILE                  | NO.                                                                                                                                                |                                                                                                        |