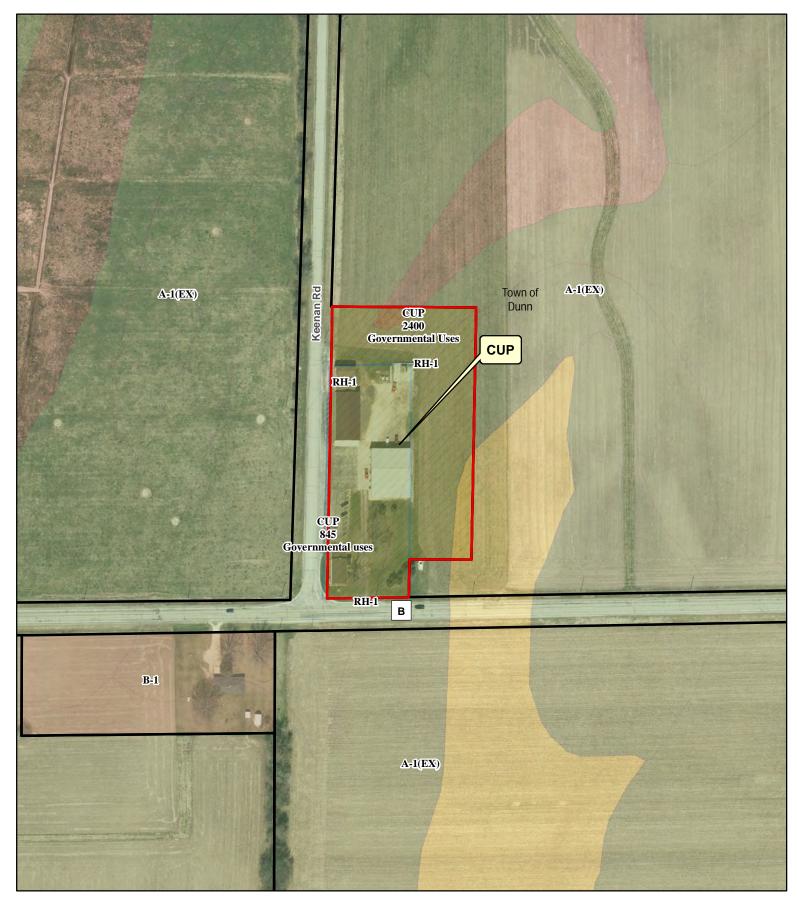

#### EXHIBIT A LEGAL DESCRIPTION

Located in the SE <sup>1</sup>/<sub>4</sub> of the NW <sup>1</sup>/<sub>4</sub> of Section 21, Town 6 North, Range 10 East, Town of Dunn, Dane County, Wisconsin, described as follows;

**COMMENCING** at the West Quarter Corner of Section 21;

thence N89°03'31"E (recorded as S89°30'31"E), 1333.32 feet along the south line of the NW ¼ of Section 21 to the southwest corner of the SE ¼ of the NW ¼ of said Section 21 and the **POINT OF BEGINNING**;

thence N00°07'27"W, 626.10 feet (recorded as N00°18'40"E, 625.75 feet), along the west line of the SE ¼ of the NW ¼ of Section 21;

thence N89°11'05"E, 310.79 feet;

thence S00°09'01"E, 518.10 feet;

thence S89°03'31"W, 127.54 feet;

thence S00°09'01"E, 107.31 feet (recorded as S01°18'40"W, 107.00 feet) to the south line of the NW ¼ of Section 21;

thence S89°03'31"W (recorded as N89°30'31"W), 183.51 feet along the south line of the NW ¼ to the to the **POINT OF BEGINNING**;

Containing 180,870 square feet, 4.15 acres more or less, (169,070 square feet, 3.88 acres more or less, excluding Keenan Road and CTH "B" rights-of-way).

Subject to Keenan Road right-of-way. Subject to CTH "B" road right-of-way. Subject to all recorded and unrecorded easements.

RH-1 DCPREZ-2017-11220 RH-1 DCPREZ-0000-04763

RH-1 DCPREZ-2017-11220

8-1 DCPREZ-0000-00550

A-1(EX) DCPREZ-0000-00000

A-1(EX) DCPREZ-0000-000000