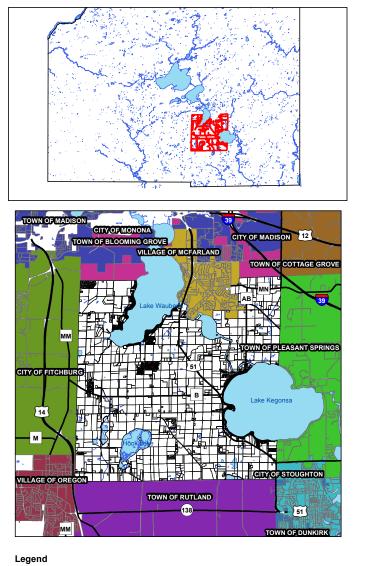

## **Exhibit B**

City of Fitchburg

City of Madison

City of Stoughton

### **Proposed Hoyos Service Area**

Data provided by the Dane County Land Information Office

| Exhibit C - Addresses Served by Hoyos Proposal                          |                                           |                     |                |
|-------------------------------------------------------------------------|-------------------------------------------|---------------------|----------------|
| Owner                                                                   | Property Address                          | Property City       | Property Zip   |
| WILLIAM J BEYLER & DIANE K BEYLER                                       | 1600 BONNER TRL                           | Oregon              | 53575          |
| ONSRUD REV TR, RICHARD A & MARIAN L                                     | 1609 LAKE KEGONSA RD                      | Stoughton           | 53589          |
| FRANK D SMILGIS & JEANNE M SMILGIS                                      | 1613 BONNER TRL                           | Oregon              | 53575          |
| ANTHONY J PIAZZA                                                        | 1616 BONNER TRL                           | Oregon              | 53575          |
| ERNEST H BINGHAM<br>GELDERMAN REV LIVING TR, CHARLES & JOYCE            | 1621 LAKE KEGONSA RD<br>1625 BONNER TRL   | Stoughton<br>Oregon | 53589<br>53575 |
| CARL C HELMICH                                                          | 1627 LAKE KEGONSA RD                      | Stoughton           | 53589          |
| PATRICIA A CALLAWAY                                                     | 1635 LAKE KEGONSA RD                      | Stoughton           | 53589          |
| JASON M CHANDLER & ANGELA G CHANDLER                                    | 1645 LAKE KEGONSA RD                      | Stoughton           | 53589          |
| GATI GRUNDMANIS                                                         | 1652 BONNER TRL                           | Oregon              | 53575          |
| GARY G SCHNEIDER                                                        | 1655 LAKE KEGONSA RD                      | Stoughton           | 53589          |
| THOMAS R SHEPHERD & CYNTHIA J HOLZUM                                    | 1668 BONNER TRL                           | Oregon              | 53575          |
| GARY G HAAS & SUSAN M HAAS                                              | 1673 LAKE KEGONSA RD                      | Stoughton           | 53589          |
| KATHERINE M THEISEN & NICK W BEERNTSEN                                  | 1680 HAWKINSON RD                         | Oregon              | 53575          |
| PAUL G BLOMMEL & JEANNIE M BLOMMEL                                      | 1684 HAWKINSON RD                         | Oregon              | 53575          |
| MAIER HAGEN FAMILY TR                                                   | 1697 HOOK ISLAND RD                       | Oregon              | 53575          |
| LAURA B THIBODEAU                                                       | 1702 BONNER TRL                           | Oregon              | 53575          |
| LUIGI VITIRITTI & MICHELLE R DONOFRIO                                   | 1707 BONNER TRL                           | Oregon              | 53575          |
| OSCHMANN TR                                                             | 1707 HOOK ISLAND RD<br>1710 HAWKINSON RD  | Oregon              | 53575          |
| DONALD J HOLLY & LORRAINE R GARDNER<br>SANDRA M HARRINGTON SINGLETON    | 1710 HAWKINSON RD<br>1713 US HIGHWAY 51   | Oregon              | 53575          |
| CHARLES A MARSHALL & BETTE J MARSHALL                                   | 1713 US HIGHWAY 51<br>1730 HAWKINSON RD   | Oregon              | 53575          |
| SARAH TAYLOR                                                            | 1746 HOOK ISLAND RD                       | Oregon              | 53575          |
| Current Owner                                                           | 1752 DUNNWOOD WAY                         | Oregon              | 53575          |
| JOHN S EAGON                                                            | 1753 DUNNWOOD WAY                         | Oregon              | 53575          |
| DAVID A STANSBURY & JOYCE E BROWN                                       | 1754 ROLLING WOOD CT                      | Oregon              | 53575          |
| BRUCE J BAKER & DIANA J BAKER                                           | 1755 ROLLING WOOD CT                      | Oregon              | 53575          |
| Current Owner                                                           | 1756 HAWKINSON RD                         | Oregon              | 53575          |
| DAVID W ANDERSON & SANDRA J ANDERSON                                    | 1759 ROLLING WOOD CT                      | Oregon              | 53575          |
| DAVID P EUGSTER                                                         | 1760 DUNNWOOD WAY                         | Oregon              | 53575          |
| DARIN D HALL                                                            | 1760 US HIGHWAY 51                        | Stoughton           | 53589          |
| RALPH J BRAUN & CAROL MATOUSHEK                                         | 1762 ROLLING WOOD CT                      | Oregon              | 53575          |
| RALPH J BRAUN & CAROL MATOUSHEK                                         | 1762 ROLLING WOOD CT                      | Oregon              | 53575          |
| BSJ FARMS LLC                                                           | 1765 LAKE KEGONSA RD                      |                     | 50575          |
| DOUGLAS W COOPER & KRISTINE R HOSFORD<br>JOHN GUZZETTA & WENDY GUZZETTA | 1770 BURNING TREE CIR<br>1772 LABRADOR RD | Oregon<br>Oregon    | 53575<br>53575 |
| SCHNEBBERGER LIVING TR, HANS F & MARY J                                 | 1772 ROLLING WOOD CT                      | Oregon              | 53575          |
| MINERVA M RICHARDS & MARCIE M PUGH                                      | 1773 BURNING TREE CIR                     | Oregon              | 53575          |
| HAAK REV TR                                                             | 1775 HAWKINSON RD                         | Oregon              | 53575          |
| SKYLARK FARM LLC                                                        | 1775 US HIGHWAY 51                        |                     |                |
| SKYLARK FARM LLC                                                        | 1775 US HIGHWAY 51                        |                     |                |
| MARK F KERN & DONNA M KERN                                              | 1776 BURNING TREE CIR                     | Oregon              | 53575          |
| SEAN M MURPHY & KELSEY C MURPHY                                         | 1780 HAWKINSON RD                         | Oregon              | 53575          |
| OLSON LIVING TR, DONNA M                                                | 1781 BURNING TREE CIR                     | Oregon              | 53575          |
| GREGORY CHARLES LIECK                                                   | 1781 DUNNWOOD WAY                         | Oregon              | 53575          |
| SKYLARK FARM LLC                                                        | 1781 US HIGHWAY 51                        |                     |                |
| EVAN Q OBRIEN                                                           | 1789 LAKE KEGONSA RD                      | Stoughton           | 53589          |
| ROBERT I RUNKEL & COLLEEN L RUNKEL                                      | 1789 S BROOKLYN DR<br>1792 WOODLAND TER   | Stoughton           | 53589          |
| CHRISTOPHER THEAMA & JOCELYN ACUNA<br>RYAN A LESAGE & TERESA M LESAGE   | 1792 WOODLAND TER                         | Stoughton           | 53589          |
| WILLIAM L BUCHHOLZ & DIANA L BUCHHOLZ                                   | 1796 DUNNWOOD WAY                         | Oregon              | 53575          |
| DANA C DOSKOCIL & NIKOLE R DOSKOCIL                                     | 1796 LAKE KEGONSA RD                      | Stoughton           | 53589          |
| GRANT SCHNELLE & COLLEEN E LIES                                         | 1797 WOODLAND TER                         | Stoughton           | 53589          |
| MARY JANE PELLEGRINETTI                                                 | 1801 DUNNWOOD WAY                         | Oregon              | 53575          |
| WALTERS REV TR                                                          | 1801 WOODLAND TER                         | Stoughton           | 53589          |
| WILLIAM B ATKINSON                                                      | 1802 GREENE RD                            | Stoughton           | 53589          |
| CHARLES W WITTLEDER & CHRISTINE M WITTLEDER                             | 1803 DUNNWOOD WAY                         | Oregon              | 53575          |
| FISCHER LIVING TR, JOHN G JR                                            | 1804 S BROOKLYN DR                        | Stoughton           | 53589          |
| GREGORY M SHAW & DAWN E SHAW                                            | 1806 DUNNWOOD WAY                         | Oregon              | 53575          |
| JOHN H DEEGAN & PHYLLIS A DEEGAN                                        | 1809 LAKE KEGONSA RD                      | Stoughton           | 53589          |
| MICHAEL R TAYLOR & KIM M TAYLOR                                         | 1810 GREENE RD                            | Stoughton           | 53589          |
| BILL G ZEHNER & KATHLEEN A ZEHNER                                       | 1814 S BROOKLYN DR                        | Stoughton           | 53589          |
| RICHARD J MESEBERG & SUSAN MESEBERG                                     | 1820 HAWKINSON RD                         | Oregon              | 53575          |
| CRAIG D FULLER & NANCY L FULLER<br>MADISON RETRIEVER CLUB INC           | 1820 S BROOKLYN DR<br>1821 LABRADOR RD    | Stoughton           | 53589          |
| JOANN LYSNE LIEN                                                        | 1822 LYNCH CIR                            | Stoughton           | 53589          |