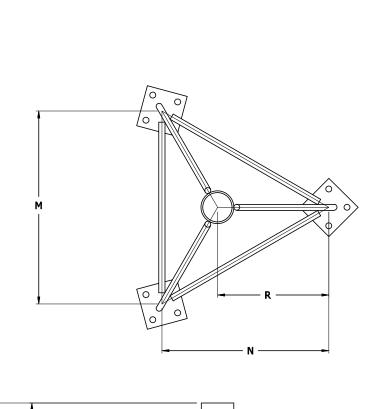

| TOWER DETAILS                                                                                                                                                                                                         |            |                                          |           |           |                                         |             |    |                                           |                                                                 |
|-----------------------------------------------------------------------------------------------------------------------------------------------------------------------------------------------------------------------|------------|------------------------------------------|-----------|-----------|-----------------------------------------|-------------|----|-------------------------------------------|-----------------------------------------------------------------|
| Applicant's Intended Purpose of Tower<br>(e.g. coverage, capacity, other). Explain.Provision of Fixed Wireless Internet Services                                                                                      |            |                                          |           |           |                                         |             |    |                                           |                                                                 |
| Type of Tower (e.g. monopole,                                                                                                                                                                                         | self-supp  | ort lattice, guy                         | ed lattic | e, etc.)  | Self Su                                 | pport Latti | ce |                                           |                                                                 |
| Above Ground Level (AGL) potential).                                                                                                                                                                                  | Height     | (ft.) (i.e. ma                           | iximum    | design    | 100ft A                                 | GL          |    |                                           |                                                                 |
| Base/Ground Elevation (ft.)                                                                                                                                                                                           |            |                                          |           |           |                                         |             |    |                                           |                                                                 |
| What is the "fall-down radius" (ft.) of the proposed tower?                                                                                                                                                           |            |                                          |           |           |                                         |             |    |                                           |                                                                 |
| Technology to be Initially Sited on the Proposed Tower (e.g. Cellular, PCS, Radio, Television, Microwave, etc.) <sup>1</sup> Fixed Wireless                                                                           |            |                                          |           |           |                                         |             |    |                                           |                                                                 |
| Number & elevation (Feet<br>Antenna Arrays to be Accommo                                                                                                                                                              | ,          | of $\begin{array}{c} 1\\100 \end{array}$ | 2<br>90   | ,         | 3 4<br>40'                              |             |    | 5                                         | 6                                                               |
| Is the primary sponsor of this to<br>a wireless service provider or a<br>tower builder?                                                                                                                               | wer        | Yes                                      |           | provider  | eless servi<br>;, please in<br>ense num | nclude      |    | N/A                                       |                                                                 |
| To the best of the applicant's knowledge, will this tower be lighted?                                                                                                                                                 | Yes        | No No                                    |           | est exten |                                         |             |    | box below to the<br>ner the tower will be |                                                                 |
| Lighting Configuration: n/a, 100                                                                                                                                                                                      | 0ft tower  | except from li                           | ghting.   |           |                                         |             |    |                                           |                                                                 |
| Are there any mitigation measures being taken to minimize the visual impact of this tower? If so, explain. Attach<br>an additional page(s) if necessary.<br>Color of tower to be unpainted per Town of Dunn approval. |            |                                          |           |           | in. Attach                              |             |    |                                           |                                                                 |
| PRELIMINARY INFORMATI                                                                                                                                                                                                 | ON ON      | OPTIONS FO                               | OR COL    | LOCAT     | ION <sup>2</sup>                        |             |    |                                           |                                                                 |
| What search area radius was use                                                                                                                                                                                       | ed to dete | rmine the loca                           | tion of t | he propo  | osed towe                               | r?          |    | 21                                        | mi                                                              |
| Are there any existing towers o<br>height within a 1.5 mile ra                                                                                                                                                        |            | otentially suita<br>If yes, how          |           |           |                                         |             |    | TYes                                      | No No                                                           |
| structures. If yes, plea                                                                                                                                                                                              | ise attach | •                                        | •         |           |                                         |             |    | tower, no c<br>willing to p<br>long term  | nt funded<br>other towers<br>orovide free<br>a access to<br>wer |