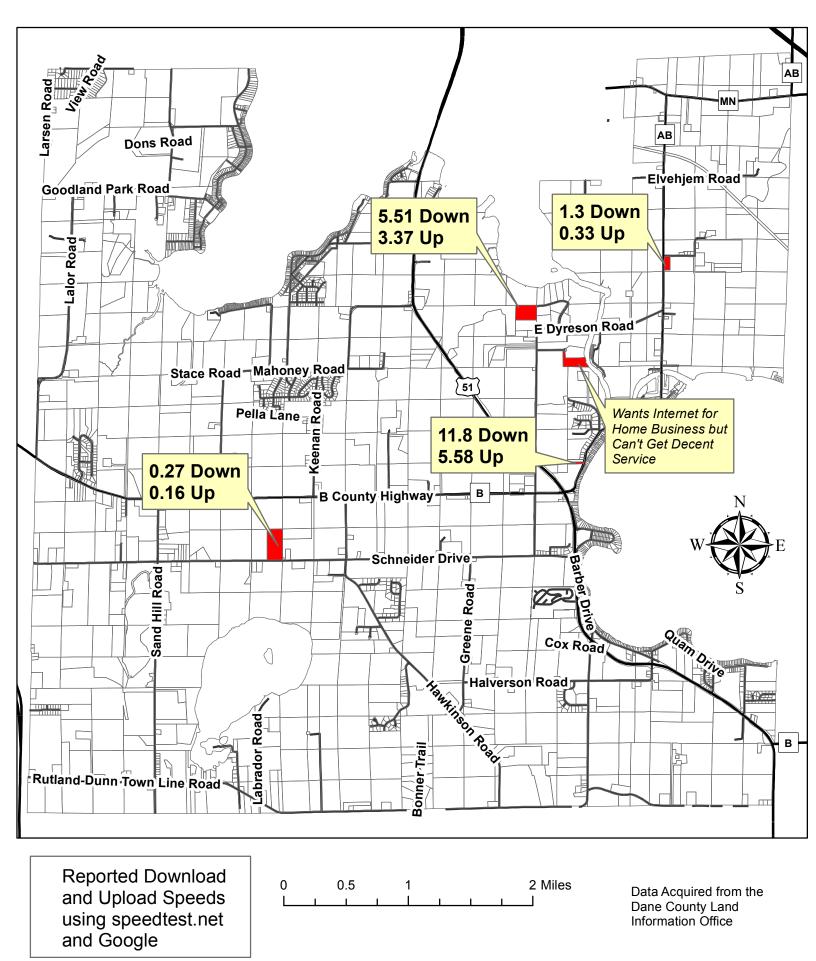

#### b. Additional documentation of actual broadband service

According to the map provided by the Public Service Commission, all customers are located in an area that is considered "underserved". An area west of the Yahara River and east of HWY 51 is not considered to fall under the Broadband Expansion Grant Eligible Area, however, according to conversations with residents and speed tests, this area experiences incredibly slow service. In addition, although much of the map shows that there is at least one telecommunications company providing service for a neighborhood, in reality, the actual number of providers falls well short of adequate. Furthermore, in conversations with Frontier, they have no plans to expand in the Town of Dunn, although around half of the Town is within their service region. Meanwhile, AT&T will not provide service to many of these customers because their company considers this Frontier's "region". The unfortunate result is that this area has turned into a pocket of limited service options and any line of sight fixed wireless service that is offered, can be very slow and spotty due to trees or hills interfering with the signal. The LTE based technology provided by Hoyos Consulting as part of this grant will be able to overcome these issues as these solutions are designed for non line of sight (NLOS) applications. Further, Hoyos Consulting has done pilot testing of this area to confirm signal levels and coverage, and currently has approximately 20 households using the service.

In addition to all potential customers being considered "underserved", some residents in the area that Hoyos Consulting will cover are considered "unserved" as they have reported actual speeds below 5 mbps down and 600 kbps up. While only a few speed tests were conducted by residents, it can be assumed that there are many more people in these areas that would also be considered "unserved". Exhibit F depicts speed tests that were done in the grant area on other ISP networks.

#### Estimated download and upload speed of the broadband service

Hoyos Consulting broadband service would provide each resident and business in the coverage area with estimated speeds of up to 50mbps for downloading data and 5mbps for uploading data. These estimated speeds would improve download speeds in some areas by fivefold. Exhibit F depicts actual internet speeds in the Town of Dunn