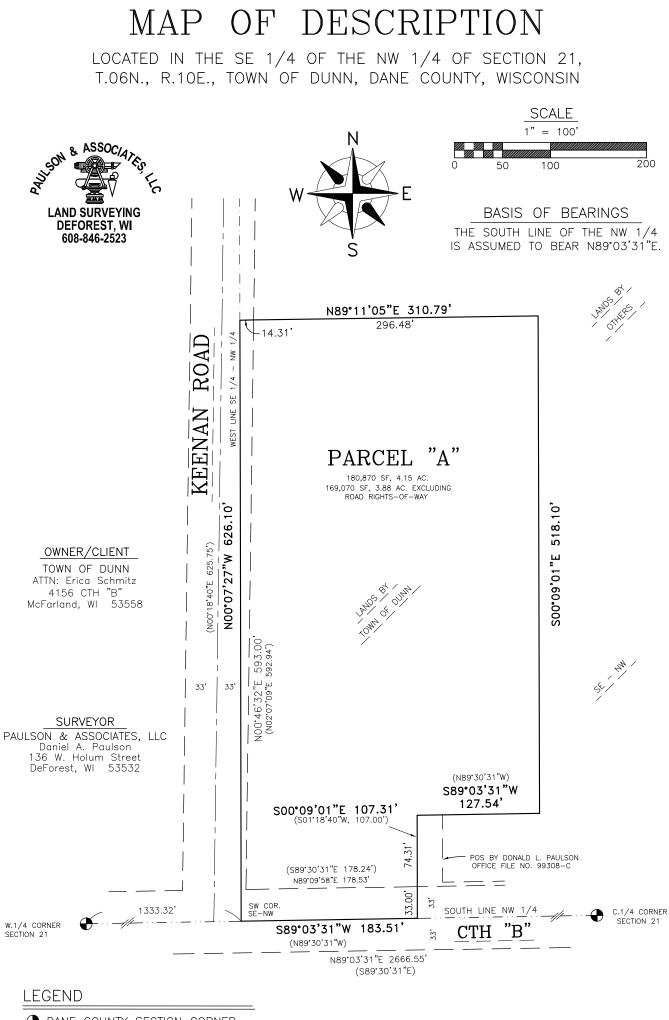

#### EXHIBIT A LEGAL DESCRIPTION

Located in the SE <sup>1</sup>/<sub>4</sub> of the NW <sup>1</sup>/<sub>4</sub> of Section 21, Town 6 North, Range 10 East, Town of Dunn, Dane County, Wisconsin, described as follows;

**COMMENCING** at the West Quarter Corner of Section 21;

thence N89°03'31"E (recorded as S89°30'31"E), 1333.32 feet along the south line of the NW ¼ of Section 21 to the southwest corner of the SE ¼ of the NW ¼ of said Section 21 and the **POINT OF BEGINNING**;

thence N00°07'27"W, 626.10 feet (recorded as N00°18'40"E, 625.75 feet), along the west line of the SE ¼ of the NW ¼ of Section 21;

thence N89°11'05"E, 310.79 feet;

thence S00°09'01"E, 518.10 feet;

thence S89°03'31"W, 127.54 feet;

thence S00°09'01"E, 107.31 feet (recorded as S01°18'40"W, 107.00 feet) to the south line of the NW ¼ of Section 21;

thence S89°03'31"W (recorded as N89°30'31"W), 183.51 feet along the south line of the NW ¼ to the to the **POINT OF BEGINNING**;

Containing 180,870 square feet, 4.15 acres more or less, (169,070 square feet, 3.88 acres more or less, excluding Keenan Road and CTH "B" rights-of-way).

Subject to Keenan Road right-of-way. Subject to CTH "B" road right-of-way. Subject to all recorded and unrecorded easements.

> This Description Prepared by Paulson & Associates, LLC Daniel A. Paulson Professional Land Surveyor, S-1699

> > December 5, 2017

SHEET 1 OF 1

DANE COUNTY SECTION CORNER (FOUND AS NOTED)

A-1(EX) DCPREZ-0000-00000