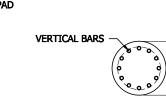

| TOWER DETAILS                                                                                                                                                                                                         |            |                                          |           |           |                                         |             |    |                                           |                                                                 |
|-----------------------------------------------------------------------------------------------------------------------------------------------------------------------------------------------------------------------|------------|------------------------------------------|-----------|-----------|-----------------------------------------|-------------|----|-------------------------------------------|-----------------------------------------------------------------|
| Applicant's Intended Purpose of Tower<br>(e.g. coverage, capacity, other). Explain.Provision of Fixed Wireless Internet Services                                                                                      |            |                                          |           |           |                                         |             |    |                                           |                                                                 |
| Type of Tower (e.g. monopole,                                                                                                                                                                                         | self-supp  | ort lattice, guy                         | ed lattic | e, etc.)  | Self Su                                 | pport Latti | ce |                                           |                                                                 |
| Above Ground Level (AGL) potential).                                                                                                                                                                                  | Height     | (ft.) (i.e. ma                           | iximum    | design    | 100ft A                                 | GL          |    |                                           |                                                                 |
| Base/Ground Elevation (ft.)                                                                                                                                                                                           |            |                                          |           |           |                                         |             |    |                                           |                                                                 |
| What is the "fall-down radius" (ft.) of the proposed tower?                                                                                                                                                           |            |                                          |           |           |                                         |             |    |                                           |                                                                 |
| Technology to be Initially Sited on the Proposed Tower (e.g. Cellular, PCS, Radio, Television, Microwave, etc.) <sup>1</sup> Fixed Wireless                                                                           |            |                                          |           |           |                                         |             |    |                                           |                                                                 |
| Number & elevation (Feet<br>Antenna Arrays to be Accommo                                                                                                                                                              | ,          | of $\begin{array}{c} 1\\100 \end{array}$ | 2<br>90   | ,         | 3 4<br>40'                              |             |    | 5                                         | 6                                                               |
| Is the primary sponsor of this to<br>a wireless service provider or a<br>tower builder?                                                                                                                               | wer        | Yes                                      |           | provider  | eless servi<br>;, please in<br>ense num | nclude      |    | N/A                                       |                                                                 |
| To the best of the applicant's knowledge, will this tower be lighted?                                                                                                                                                 | Yes        | No No                                    |           | est exten |                                         |             |    | box below to the<br>ner the tower will be |                                                                 |
| Lighting Configuration: n/a, 100                                                                                                                                                                                      | 0ft tower  | except from li                           | ghting.   |           |                                         |             |    |                                           |                                                                 |
| Are there any mitigation measures being taken to minimize the visual impact of this tower? If so, explain. Attach<br>an additional page(s) if necessary.<br>Color of tower to be unpainted per Town of Dunn approval. |            |                                          |           |           | in. Attach                              |             |    |                                           |                                                                 |
| PRELIMINARY INFORMATI                                                                                                                                                                                                 | ON ON      | OPTIONS FO                               | OR COL    | LOCAT     | ION <sup>2</sup>                        |             |    |                                           |                                                                 |
| What search area radius was use                                                                                                                                                                                       | ed to dete | rmine the loca                           | tion of t | he propo  | osed towe                               | r?          |    | 21                                        | mi                                                              |
| Are there any existing towers o<br>height within a 1.5 mile ra                                                                                                                                                        |            | otentially suita<br>If yes, how          |           |           |                                         |             |    | TYes                                      | No No                                                           |
| structures. If yes, plea                                                                                                                                                                                              | ise attach | •                                        | •         |           |                                         |             |    | tower, no c<br>willing to p<br>long term  | nt funded<br>other towers<br>orovide free<br>a access to<br>wer |