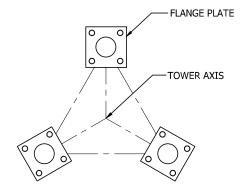

| 210050GA                 | 12  | BOLT ASSY 3/4 X 2-3/4 HSB A325 | [  |  |  |  |  |  |  |  |  |
| 8    | 5/8STEP                  | 16  | BOLT ASSY STEP 5/8X7 W/DBN     | [  |  |  |  |  |  |  |  |  |

- <u>GENERAL NOTES:</u>
  1. LEG PART NUMBER IS STAMPED AT THE BOTTOM OF EACH LEG ANI LOCATED AT THE BOTTOM OF THE SECTION FOR PROPER ASSEMBLES.
  2. STEP BOLTS ARE PROVIDED ON 1 LEG ONLY.
  2. STEP BOLTS ARE PROVIDED ON ELANCE DI ATES AT THE BOTTOM OF THE SECTION OF THE BOTTOM OF BOTTO

- STEP BOLTS ARE FOR FLANGE PLATES AT THE BOTTOM OF THE
   FLANGE BOLTS ARE FOR FLANGE PLATES AT THE BOTTOM OF THE
   DRAWING IS N.T.S. AND IS FOR ASSEMBLY PURPOSES ONLY.
   NOMINAL METRIC EQUIVALENTS ARE GIVEN FOR REFERENCE ONLY.
   NOT BE SUBSTITUTED FOR THE DESCRIBED SIZES UNLESS OTHER BY ROHN PRODUCTS.



VIEW A-A



VIEW B-B



FLANGE **OFFSET** BEVEL FLANGE PLATE (P/N) SPREAD 5" X 5" X 3/4" (P/N: 5C) 10'-6 3/4" [3219mm] TOP N/A N/A N/A 6" X 6" X 3/4" (P/N: 6A) 12'-7 1/4" [3842mm] BOTTOM 1/4" [6mm]

|             | FILE               | NO.                                                                                                                                               |                                                                                                                          |                                                                           |                       |            |
|-------------|--------------------|----------------------------------------------------------------------------------------------------------------------------------------------