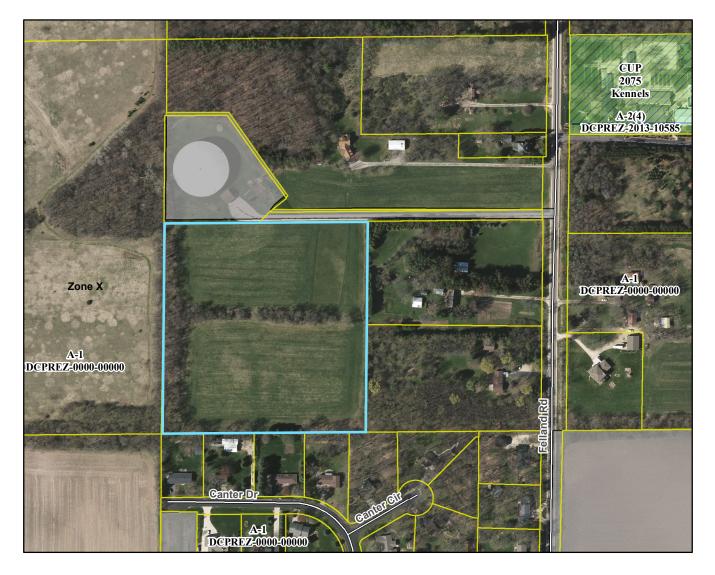

## **Land Division Waiver/Variance**

**Town of Burke, Section 35** 

This request is not associated with a rezone petition. This is a division of lot 2 of Certified Survey Map # 13825.

Applicant is seeking a waiver from Ch. 75.19(6)(b) to allow both lots to have no frontage along a public road. Proposed lots will be served by an existing access easement to Felland Rd.

A waiver was approved by the ZLR Committee on 3/2/2012 to allow for the existing lot to have no public road frontage.

Senior Planner Pam Andros has provided comments in regards to consistency with town and county land use policies.

There are no sensitive environmental features within both proposed lots.

September 17, 2018 ZLR mtg.

Motion to approve/deny by \_\_\_\_\_, seconded by \_\_\_\_\_. Motion passed \_\_\_\_\_