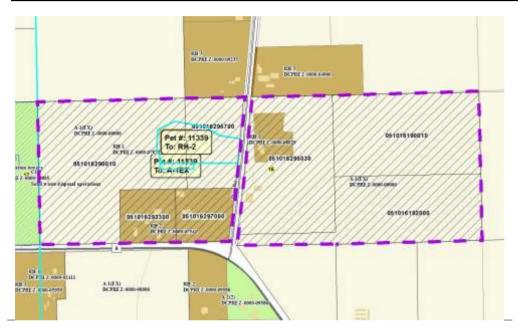

| Public H    | learing Dat | e 9/17/2018 | Petition Number 1      | 11339    | Applicant: Meachen & Tompkins |
|-------------|-------------|-------------|------------------------|----------|-------------------------------|
| Town        | Rutland     |             | A-1EX Adoption         | 6/7/1978 | Orig Farm Owner Mae Combs     |
| Section:    | 16          |             | <b>Density Number</b>  | 35       | Original Farm Acres 118.5     |
| Density Stu | udy Date    | 7/26/2018   | <b>Original Splits</b> | 3.39     | Available Density Unit(s) 0   |

## Reasons/Notes:

The original 1978 farm unit was eligible for 3 splits in addition to the existing farm residence. The splits have been exhausted per CSM 9442 (2 lots), and rezones 7873 and 8929. Proposed separation of the existing residence is consistent with town policy

| Parcel #     | <u>Acres</u> | Owner Name                                 | <u>CSM</u> |
|--------------|--------------|--------------------------------------------|------------|
| 051016297000 | 5.57         | DANIEL A LAFROMBOIS & JANELLE M LAFROMBOIS | 09442      |
| 051016295700 | 9.06         | EDWARD MEACHEN & FRANCINE TOMPKINS         |            |
| 051016290010 | 32.71        | EDWARD MEACHEN & FRANCINE TOMPKINS         |            |
| 051016293300 | 5.54         | MATTHEW WANLESS & ANN R ROSENBLOOM         | 09442      |
| 051016295030 | 22.79        | RODNEY A SHELDON & MARGARET A SHELDON      |            |
| 051016190010 | 22.29        | RODNEY A SHELDON & MARGARET A SHELDON      |            |
| 051016192000 | 20.4         | WI DNR                                     |            |
|              |              |                                            |            |