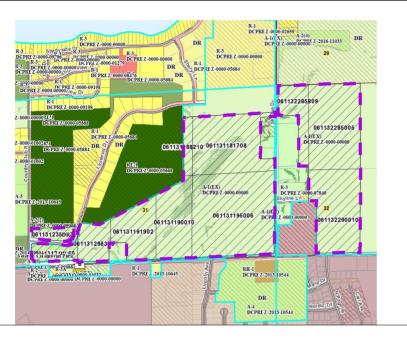

|   | Parcel #     | <u>Acres</u> | Owner Name                     | <u>CSM</u> |
|---|--------------|--------------|--------------------------------|------------|
| ( | 061131235850 | 4.64         | GREENBRIAR FARMS LTD PRTNSHP   |            |
| ( | 061131235800 | 2.97         | GREENBRIAR FARMS LTD PRTNSHP   |            |
| ( | 061132290010 | 22.97        | LINNERUD FARMS LTD PARTNERSHIP |            |
| ( | 061132285809 | 8.38         | LINNERUD FARMS LTD PARTNERSHIP |            |
| ( | 061132285005 | 26.07        | LINNERUD FARMS LTD PARTNERSHIP |            |
| ( | 061131298310 | 7.22         | LINNERUD FARMS LTD PARTNERSHIP |            |
| ( | 061131191902 | 12.59        | LINNERUD FARMS LTD PARTNERSHIP |            |
| ( | 061131190010 | 15.65        | LINNERUD FARMS LTD PARTNERSHIP |            |
| ( | 061131188210 | 3.17         | LINNERUD FARMS LTD PARTNERSHIP |            |
| ( | 061131181708 | 24.83        | LINNERUD FARMS LTD PARTNERSHIP |            |
|   |              |              |                                |            |

061131195006

40.25

LINNERUD REV TR, OSCAR & SHIRLEY