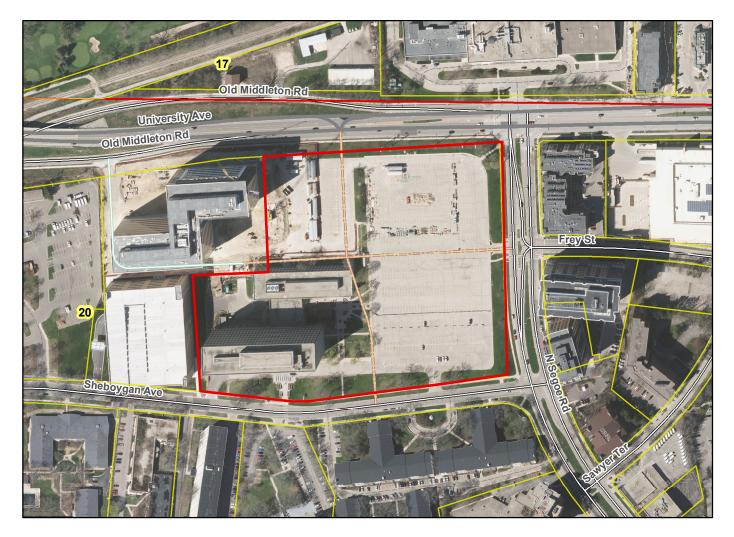

## Final Plat - Madison Yards at Hill Farms City of Madison

Plat consists of 6 lots, 13.6 acres.

Parks - None shown Parkways - none Expressways - N/A Major Highways - adjacent to University Avenue. Airports - Dane County Regional Drainage Channels - None shown. Schools - established Other Development - N/A