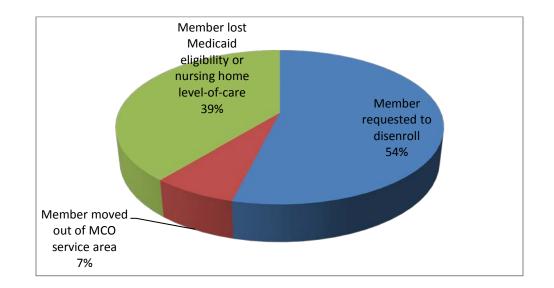

|      |     |     |     |
| MC-FC     | 0   | 0   | 0     | 3     | 1   | 1    | 4    |     |      |     |     |     |
| Conn-IRIS | 0   | 0   | 0     | 1     | 0   | 0    | 0    |     |      |     |     |     |
| FP-IRIS   | 0   | 0   | 0     | 0     | 0   | 0    | 0    |     |      |     |     |     |
| PCS-IRIS  | 0   | 0   | 0     | 0     | 2   | 0    | 1    |     |      |     |     |     |
| TMG-IRIS  | 0   | 0   | 1     | 1     | 0   | 0    | 1    |     |      |     |     |     |
| TOTAL     |     |     |       |       |     |      |      |     |      |     |     |     |
| YEAR-TO-  | 10  | 18  | 28    | 46    | 69  | 96   | 128  |     |      |     |     |     |
| DATE      |     |     |       |       |     |      |      |     |      |     |     |     |

# Disenrollments – 2018