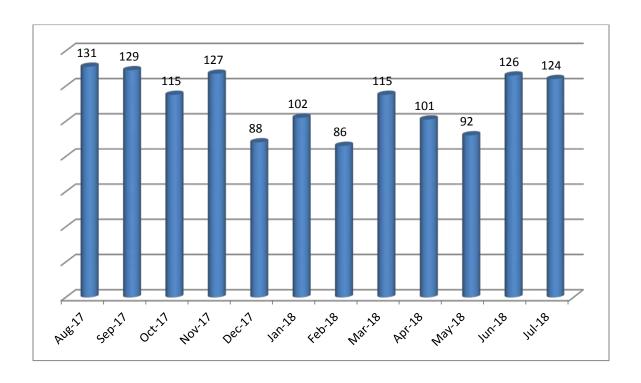

### Walk-Ins

| # of walk-ins | Time spent with walk-ins                | Month          |
|---------------|-----------------------------------------|----------------|
|               | (Total Hours:Minutes for the month)     |                |
| 131           | 80:47 (average 37 minutes per customer) | August 2017    |
| 129           | 64:36 (average 30 minutes per customer) | September 2017 |
| 115           | 61:23 (average 32 minutes per customer) | October 2017   |
| 127           | 60:21 (average 29 minutes per customer) | November 2017  |
| 88            | 43:44 (average 30 minutes per customer) | December 2017  |
| 102           | 46:49 (average 28 minutes per customer) | January 2018   |
| 86            | 46:25 (average 32 minutes per customer) | February 2018  |
| 115           | 55:27 (average 29 minutes per customer) | March 2018     |
| 101           | 51:12 (average 30 minutes per customer) | April 2018     |
| 92            | 45:29 (average 30 minutes per customer) | May 2018       |
| 126           | 67:47 (average 32 minutes per customer) | June 2018      |
| 124           | 64:59 (average 31 minutes per customer) | July 2018      |