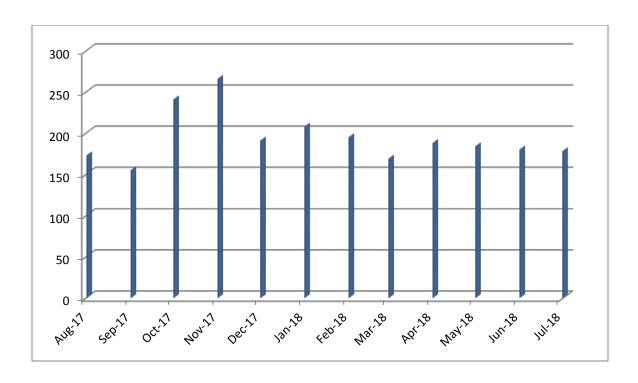

### **Breakdown of Contacts Per Month**

| No. of   | Month          | No. of       | Average per day |
|----------|----------------|--------------|-----------------|
| contacts |                | working days |                 |
| 3,980    | August 2017    | 23           | 173             |
| 3,260    | September 2017 | 21           | 155             |
| 5,309    | October 2017   | 22           | 241             |
| 5,323    | November 2017  | 20           | 266             |
| 3,825    | December 2017  | 20           | 191             |
| 4,373    | January 2018   | 21           | 208             |
| 3,894    | February 2018  | 20           | 195             |
| 3,721    | March 2018     | 22           | 169             |
| 3,955    | April 2018     | 21           | 188             |
| 4,242    | May 2018       | 23           | 184             |
| 3,778    | June 2018      | 21           | 180             |
| 3744     | July 2018      | 21           | 178             |