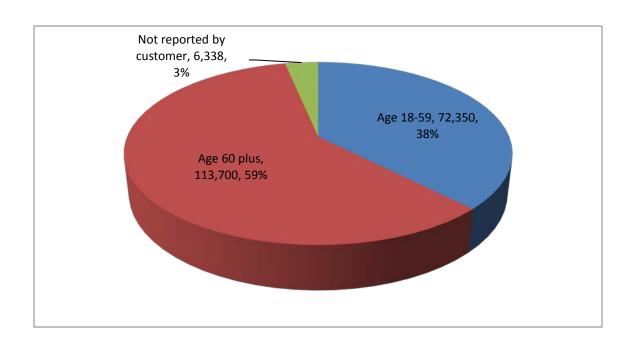

## **Consumer Age Groups**

| 72,350  | Age 18-59                |
|---------|--------------------------|
| 113,700 | Age 60 plus              |
| 6,400   | Not reported by customer |