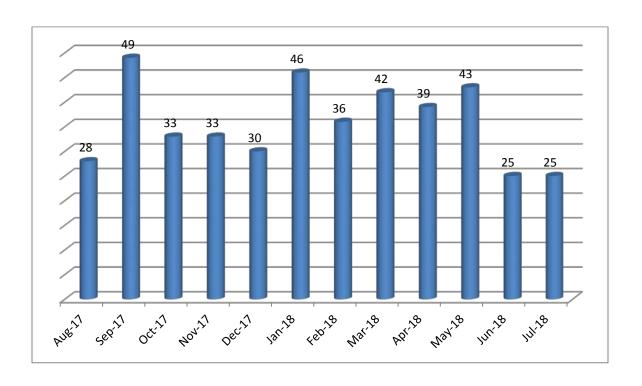

# **Email Inquiries**

| # Email Inquiries | Month          |  |
|-------------------|----------------|--|
| 28                | August 2017    |  |
| 49                | September 2017 |  |
| 33                | October 2017   |  |
| 33                | November 2017  |  |
| 30                | December 2017  |  |
| 46                | January 2018   |  |
| 36                | February 2018  |  |
| 42                | March 2018     |  |
| 39                | April 2018     |  |
| 43                | May 2018       |  |
| 25                | June 2018      |  |
| 25                | July 2018      |  |