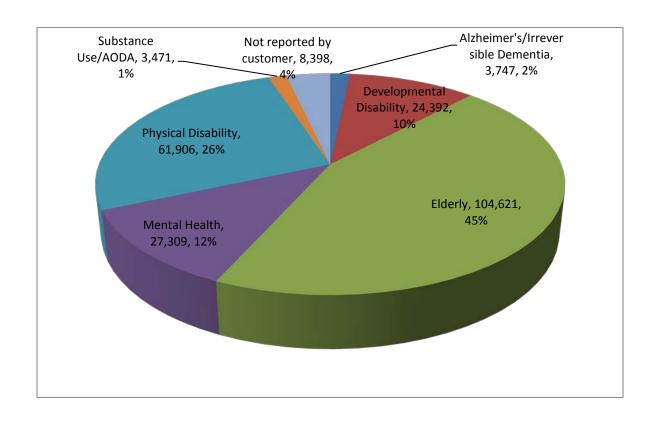

### **Target Group**

| 3,747   | Alzheimer's/Irreversible Dementia |
|---------|-----------------------------------|
| 24,392  | Developmental Disability          |
| 104,621 | Elderly                           |
| 27,309  | Mental Health                     |
| 61,906  | Physical Disability               |
| 3,471   | Substance Use/AODA                |
| 8,398   | Not reported by customer          |

<sup>\*</sup>Some customers fall into multiple target groups