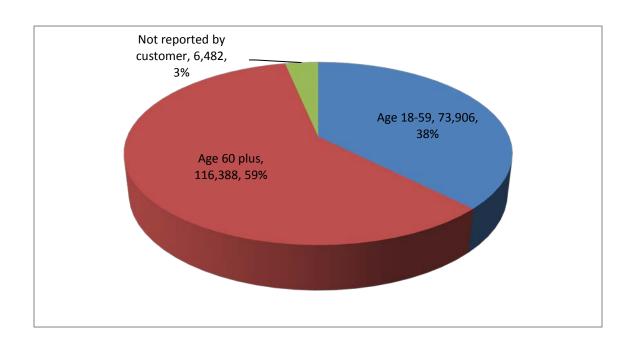

## **Consumer Age Groups**

| 73,906  | Age 18-59                |
|---------|--------------------------|
| 116,388 | Age 60 plus              |
| 6,482   | Not reported by customer |