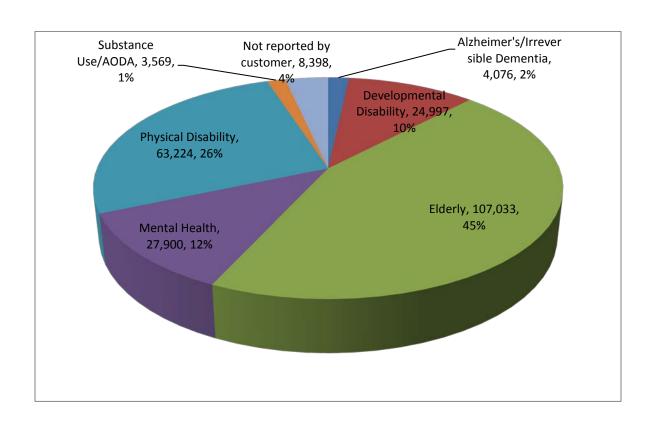

### **Target Group**

| 4,076   | Alzheimer's/Irreversible Dementia |  |
|---------|-----------------------------------|--|
| 24,997  | Developmental Disability          |  |
| 107,033 | Elderly                           |  |
| 27,900  | Mental Health                     |  |
| 63,224  | Physical Disability               |  |
| 3,569   | Substance Use/AODA                |  |
| 8,491   | Not reported by customer          |  |

<sup>\*</sup>Some customers fall into multiple target groups