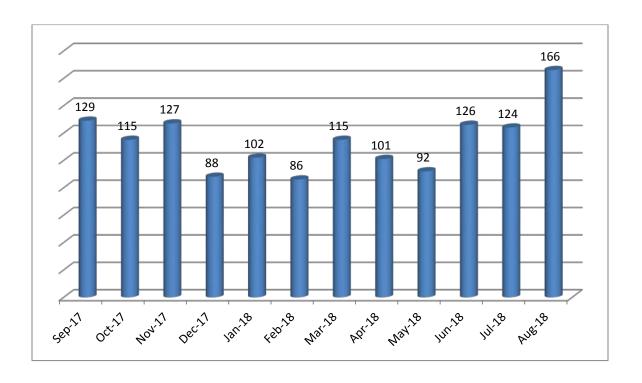

### Walk-Ins

| # of walk-ins | Time spent with walk-ins                | Month          |
|---------------|-----------------------------------------|----------------|
|               | (Total Hours:Minutes for the month)     |                |
| 129           | 64:36 (average 30 minutes per customer) | September 2017 |
| 115           | 61:23 (average 32 minutes per customer) | October 2017   |
| 127           | 60:21 (average 29 minutes per customer) | November 2017  |
| 88            | 43:44 (average 30 minutes per customer) | December 2017  |
| 102           | 46:49 (average 28 minutes per customer) | January 2018   |
| 86            | 46:25 (average 32 minutes per customer) | February 2018  |
| 115           | 55:27 (average 29 minutes per customer) | March 2018     |
| 101           | 51:12 (average 30 minutes per customer) | April 2018     |
| 92            | 45:29 (average 30 minutes per customer) | May 2018       |
| 126           | 67:47 (average 32 minutes per customer) | June 2018      |
| 124           | 64:59 (average 31 minutes per customer) | July 2018      |
| 166           | 84:01 (average 30 minutes per customer) | August 2018    |