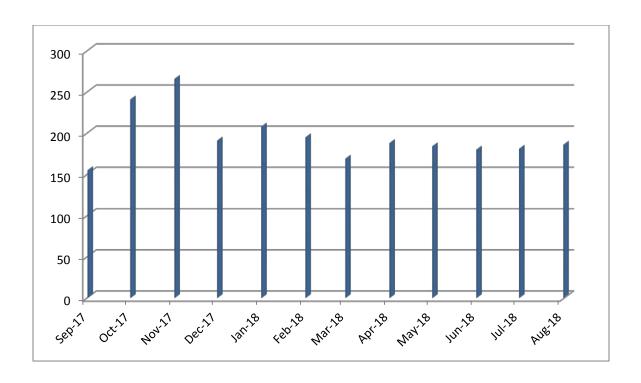

### **Breakdown of Contacts Per Month**

| No. of   | Month          | No. of       | Average per day |
|----------|----------------|--------------|-----------------|
| contacts |                | working days |                 |
| 3,260    | September 2017 | 21           | 155             |
| 5,309    | October 2017   | 22           | 241             |
| 5,322    | November 2017  | 20           | 266             |
| 3,825    | December 2017  | 20           | 191             |
| 4,373    | January 2018   | 21           | 208             |
| 3,894    | February 2018  | 20           | 195             |
| 3,721    | March 2018     | 22           | 169             |
| 3,957    | April 2018     | 21           | 188             |
| 4,243    | May 2018       | 23           | 184             |
| 3,778    | June 2018      | 21           | 180             |
| 3,792    | July 2018      | 21           | 181             |
| 4,276    | August 2018    | 23           | 186             |