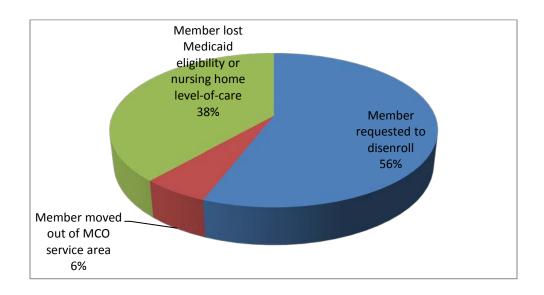

|      |     |     |     |
| MC-FC     | 0   | 0   | 0     | 3     | 1   | 1    | 4    | 3   |      |     |     |     |
| Conn-IRIS | 0   | 0   | 0     | 1     | 0   | 0    | 0    | 0   |      |     |     |     |
| FP-IRIS   | 0   | 0   | 0     | 0     | 0   | 0    | 0    | 0   |      |     |     |     |
| PCS-IRIS  | 0   | 0   | 0     | 0     | 2   | 0    | 1    | 0   |      |     |     |     |
| TMG-IRIS  | 0   | 0   | 1     | 1     | 0   | 0    | 1    | 2   |      |     |     |     |
| TOTAL     |     |     |       |       |     |      |      |     |      |     |     |     |
| YEAR-TO-  | 10  | 18  | 28    | 46    | 69  | 96   | 130  | 161 |      |     |     |     |
| DATE      |     |     |       |       |     |      |      |     |      |     |     |     |

### Disenrollments – 2018