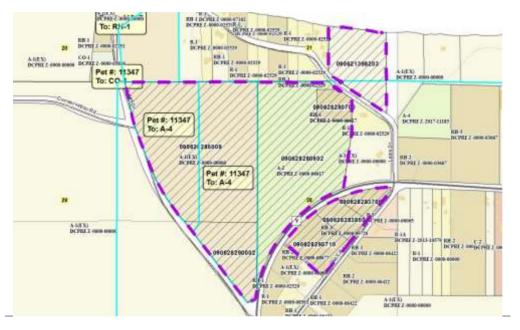

| Public H                      | earing Date 10/23/2018 | Petition Number 11347    | Applicant: Alisen Vetter                  |
|-------------------------------|------------------------|--------------------------|-------------------------------------------|
| Town                          | Mazomanie              | A-1EX Adoption 3/29/     | 1979 <b>Orig Farm Owner</b> Helen M. Laws |
| Section:                      | 21, 28                 | <b>Density Number</b> 40 | Original Farm Acres 79.64                 |
| Density Study Date 10/12/2018 |                        | Original Splits 1.99     | Available Density Unit(s) 0               |

## Reasons/Notes:

The eligible housing density rights for the original ~80 acre Laws property have been exhausted / exceeded per Certified Survey Maps 8407 (2 lots), 10834, 12267 (2 lots). No split remain available.

| Parcel #     | <u>Acres</u> | Owner Name                                   | <u>CSM</u> |
|--------------|--------------|----------------------------------------------|------------|
| 090628290002 | 6.69         | ALISEN E VETTER                              |            |
| 090628285009 | 31.6         | ALISEN E VETTER                              |            |
| 090628280602 | 23.36        | DEBORA L OSSMANN                             | 08407      |
| 090628280700 | 2.12         | DEBORA LYNN OSSMANN & EDWARD CHARLES OSSMANN | 08407      |
| 090621398203 | 7.61         | HEIDEN 2005 REV TR, NANCY T                  |            |
| 090628283700 | 1.8          | NICHOLAS HELLENBRAND & DANIELLE OLSEN        | 12267      |
| 090628295710 | 4.5          | TODD D LEWELLIN                              | 10834      |
| 090628283850 | 2.25         | TODD D LEWELLIN                              | 12267      |