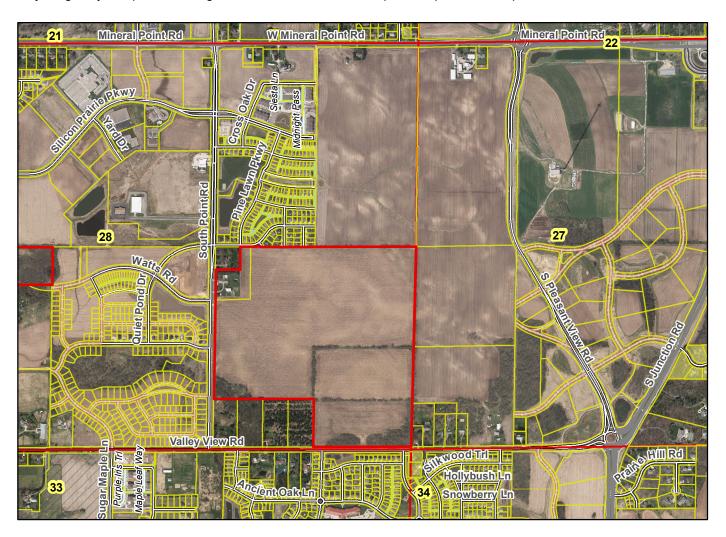

## Final Plat - Acacia Ridge City of Madison

Plat consists of 421 lots, 23 outlots, 135.4 acres.

Parks - OL 2, 4, 17 are devolted to private open space and OL 21 dedicated to the public for park purposes.

Parkways - Watts Road (east-west)

Expressways - N/A

Major Highways - Mineral Point Rd. to the north and Pleasant View to the east.

Airports - Dane County Regional

Drainage Channels - Public easements for drainage purposes are shown throughout the plat.

Schools - established

Other Development - OL 15 reserved for future development.

Plats of subdivisions located in all other incorporated municipalities shall be submitted to the committee, as provided by section 236.12(2)(b) of the Wis. Stats., for the purpose of determining whether the committee has any objection to the plat. The basis for any objection to any such plat shall be that the plat conflicts with parks, parkways, expressways, major highways, airports, drainage channels, schools or other planned public developments.