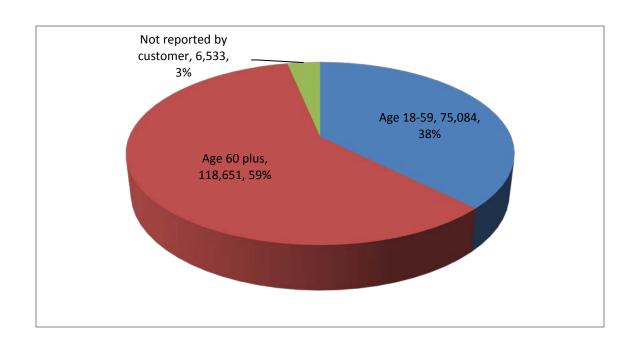

# **Consumer Age Groups**

| 75,084  | Age 18-59                |
|---------|--------------------------|
| 118,651 | Age 60 plus              |
| 6,533   | Not reported by customer |