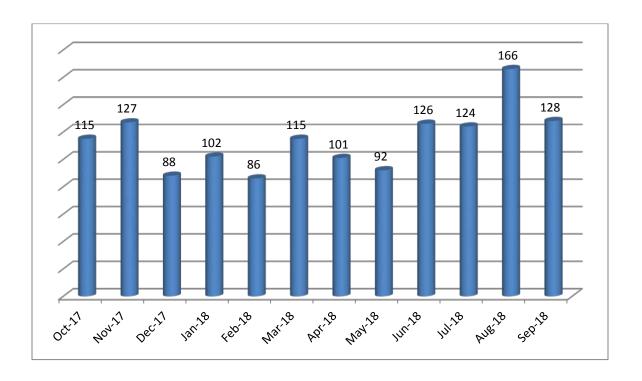

### Walk-Ins

| # of walk-ins | Time spent with walk-ins                | Month          |
|---------------|-----------------------------------------|----------------|
|               | (Total Hours:Minutes for the month)     |                |
| 115           | 61:23 (average 32 minutes per customer) | October 2017   |
| 127           | 60:21 (average 29 minutes per customer) | November 2017  |
| 88            | 43:44 (average 30 minutes per customer) | December 2017  |
| 102           | 46:49 (average 28 minutes per customer) | January 2018   |
| 86            | 46:25 (average 32 minutes per customer) | February 2018  |
| 115           | 55:27 (average 29 minutes per customer) | March 2018     |
| 101           | 51:12 (average 30 minutes per customer) | April 2018     |
| 92            | 45:29 (average 30 minutes per customer) | May 2018       |
| 126           | 67:47 (average 32 minutes per customer) | June 2018      |
| 124           | 64:59 (average 31 minutes per customer) | July 2018      |
| 166           | 84:01 (average 30 minutes per customer) | August 2018    |
| 128           | 81:11 (average 38 minutes per customer) | September 2018 |