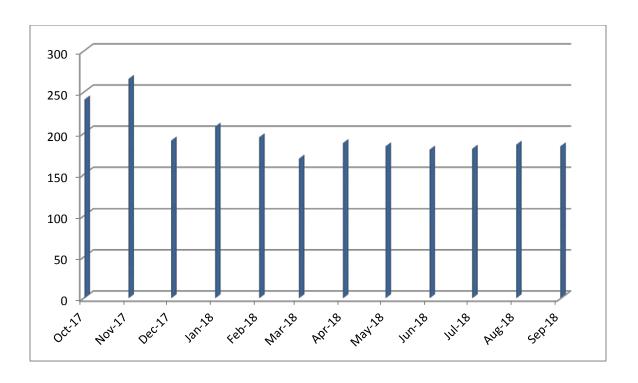

### **Breakdown of Contacts Per Month**

| No. of   | Month          | No. of       | Average per day |
|----------|----------------|--------------|-----------------|
| contacts |                | working days |                 |
| 5,309    | October 2017   | 22           | 241             |
| 5,322    | November 2017  | 20           | 266             |
| 3,825    | December 2017  | 20           | 191             |
| 4,373    | January 2018   | 21           | 208             |
| 3,894    | February 2018  | 20           | 195             |
| 3,721    | March 2018     | 22           | 169             |
| 3,957    | April 2018     | 21           | 188             |
| 4,243    | May 2018       | 23           | 184             |
| 3,778    | June 2018      | 21           | 180             |
| 3,792    | July 2018      | 21           | 181             |
| 4,280    | August 2018    | 23           | 186             |
| 3,488    | September 2018 | 19           | 184             |