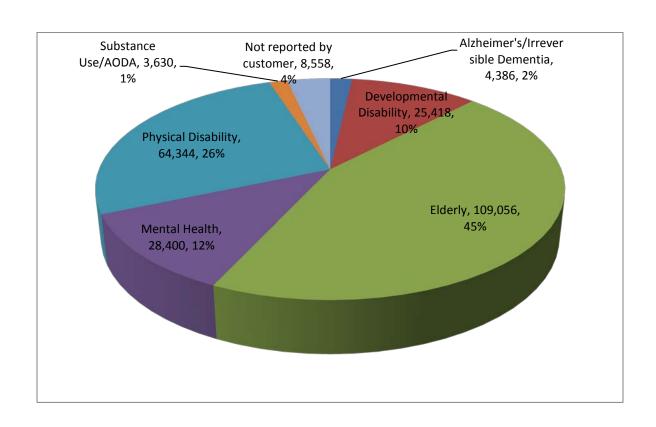

## **Target Group (fix chart)**

| 4,386   | Alzheimer's/Irreversible Dementia |
|---------|-----------------------------------|
| 25,418  | Developmental Disability          |
| 109,056 | Elderly                           |
| 28,400  | Mental Health                     |
| 64,344  | Physical Disability               |
| 3,630   | Substance Use/AODA                |
| 8,558   | Not reported by customer          |

<sup>\*</sup>Some customers fall into multiple target groups