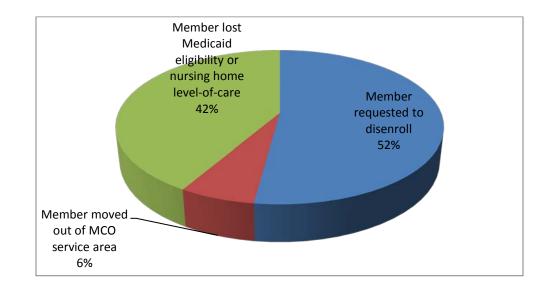

| 7    |     |     |     |
| MC-FC     | 0   | 0   | 0     | 3     | 1   | 1    | 4    | 3   | 1    |     |     |     |
| Conn-IRIS | 0   | 0   | 0     | 1     | 0   | 0    | 0    | 0   | 0    |     |     |     |
| FP-IRIS   | 0   | 0   | 0     | 0     | 0   | 0    | 0    | 0   | 0    |     |     |     |
| PCS-IRIS  | 0   | 0   | 0     | 0     | 2   | 0    | 1    | 0   | 2    |     |     |     |
| TMG-IRIS  | 0   | 0   | 1     | 1     | 0   | 0    | 1    | 2   | 1    |     |     |     |
| TOTAL     |     |     |       |       |     |      |      |     |      |     |     |     |
| YEAR-TO-  | 10  | 18  | 28    | 46    | 69  | 96   | 130  | 162 | 194  |     |     |     |
| DATE      |     |     |       |       |     |      |      |     |      |     |     |     |

# Disenrollments – 2018