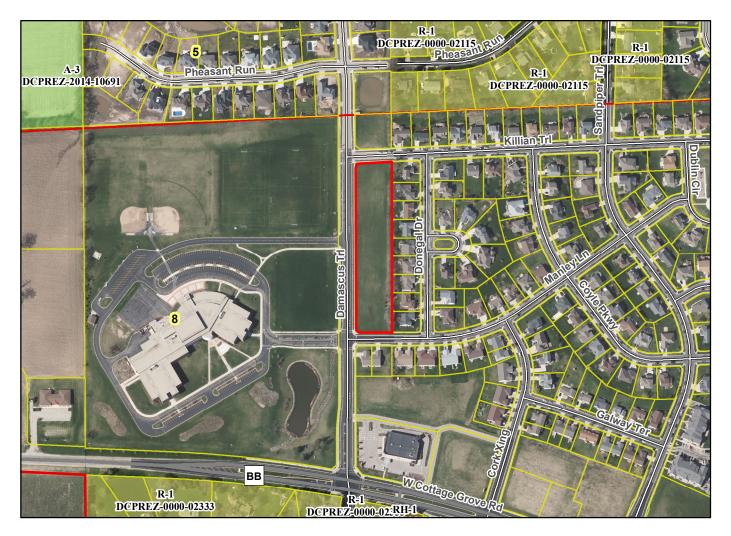

## Final Plat - West Drumlin Village of Cottage Grove

Plat consists of 9 lots, 2.6 acres.

Parks - No parks associated with this plat. Parkways - none Expressways - N/A Major Highways - CTH BB to the south. Airports - Dane County Regional Drainage Channels - Drainage arrows shown indicating drainage flows. Schools - established (across the street) Other Development - N/A