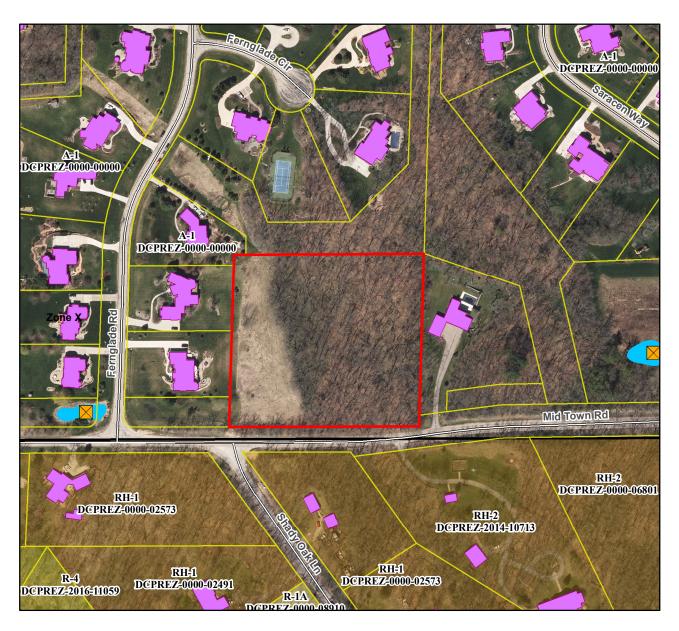

## Midtown Rd Investments 2-lot Certified Survey Map

**Town of Middleton, Section 32** 

There is no rezone petition associated with this land division. Current zoning is A-1, agricultural.

There are no sensitive environmental features identified and the property is identified on the future land use map as residential.