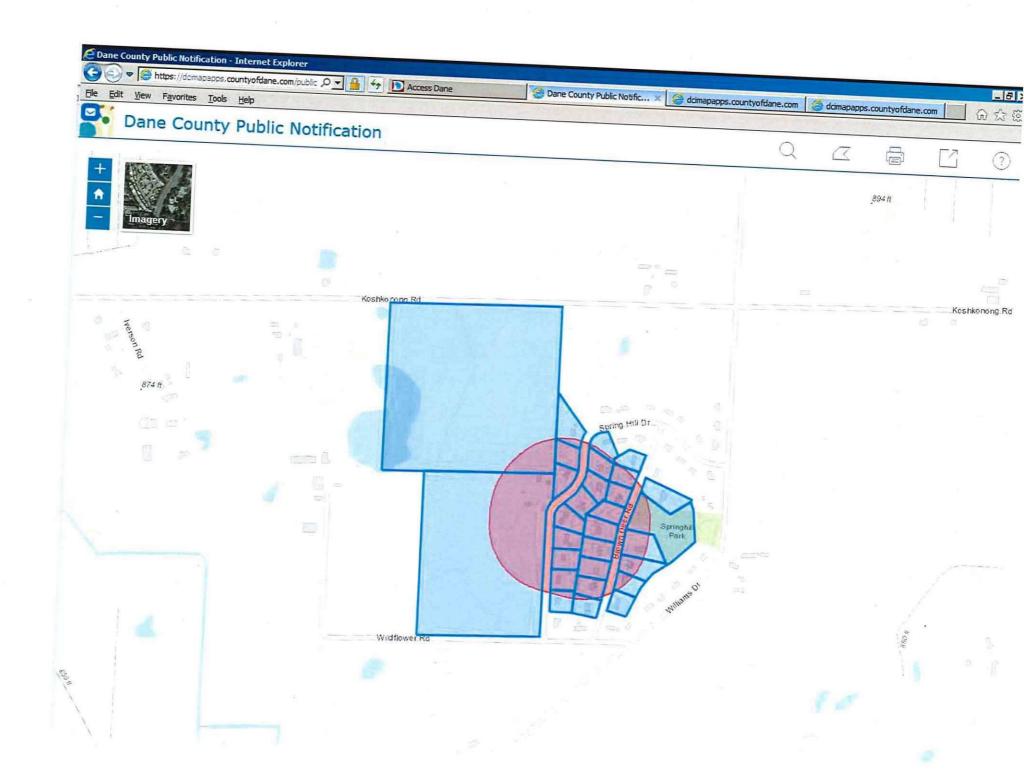

lowing restriction:

> The change in zoning from R-1 to A-2 is solely for the benefit of the current titleholders and for the sole purpose of permitting the said titleholders to park not more than two semi-tractors on their premises. In the event titleholders sell or otherwise transfer the said property so that they are no longer living there, they agree to apply to the then appropriate zoning authority for its rezoning to R-1 before permitting any other person to occupy the premises.

Dated this 23 day of December, 1983.

PLUMLEY

Subscribed and Sworn to before me on December 23, 1983.

MICHAEL M. CASSIDY

Notary Public, State of Wisconsin My Commission is permanent.

return -2560 Bidgetop 1 Stoughton, Wi

4.00 Ck.

This instrument drafted by: Michael M. Cassidy

ROL R.

REGI

C I

BC







# Legend Image: Class 1 0 15 30 60 Feet Floodplain Class 1 0 15 30 60 Feet

Class 2

### Petition 11369 WILLIAM D PLUMLEY