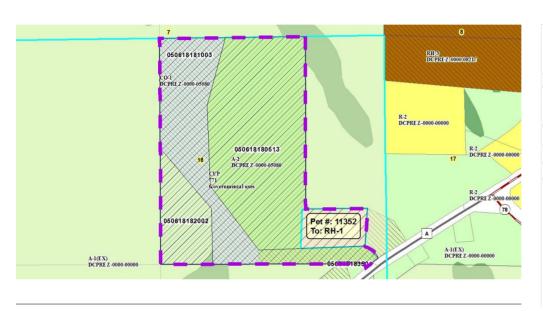

| Public H    | learing Dat | <b>e</b> 11/27/2018 | Petition Number 1135 | 52 Applicant:        | Nortman Enterprises, LLC |
|-------------|-------------|---------------------|----------------------|----------------------|--------------------------|
| Town        | Perry       |                     | A-1EX Adoption 8/2   | 22/1979 Orig Farm Ov | wner Town of Perry       |
| Section:    | 18          |                     | Density Number       | 35 Original Farm     | n Acres 28.88            |
| Density Stu | udy Date    | 1/25/2018           | Original Splits      | 0.83 Available De    | nsity Unit(s) 0          |

## Reasons/Notes:

Property is a legal, nonconforming parcel of 28.99 acres in the A-2 zoning district, with no road frontage. The town plan does not permit redivision of parcels smaller than 35 acres. In 1979, the property appears to have been a town dump.

| Parcel #     | <u>Acres</u> | Owner Name                     | <u>CSM</u> |
|--------------|--------------|--------------------------------|------------|
| 050618182002 | 3.51         | IVERSON REV LIVING TR, DUANE A |            |
| 050618183501 | 0.04         | JEFFREY J KAHL                 |            |
| 050618180513 | 16.42        | NORTMAN ENTERPRISES LLC        |            |
| 050618181003 | 8.91         | PERRY, TOWN OF                 | 06538      |