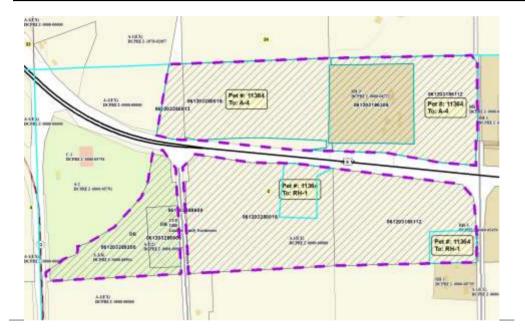

| Public H    | learing Date | 11/27/2018 | Petition Number        | 11364     | Applicant: Bob Riege        |
|-------------|--------------|------------|------------------------|-----------|-----------------------------|
| Town        | Christiana   |            | A-1EX Adoption         | 7/19/1979 | Orig Farm Owner Eide        |
| Section:    | 03           |            | <b>Density Number</b>  | 35        | Original Farm Acres 119.6   |
| Density Stu | udy Date     | 11/27/2018 | <b>Original Splits</b> | 3.42      | Available Density Unit(s) 2 |

## Reasons/Notes:

2 possible splits remain available. CSM 8499 separated a pre-1979 farm residence and does not count as a split. Lot 2 of CSM 11915 is restricted to prohibit development and does not count. See attached staff report for additional information.

| <u>Acres</u> | Owner Name                                      | <u>CSM</u>                                                                                                                                                                                                                    |
|--------------|-------------------------------------------------|-------------------------------------------------------------------------------------------------------------------------------------------------------------------------------------------------------------------------------|
| 10.88        | EKLOF REV LIVING TR, ERIK R & KELLY L           | 11915                                                                                                                                                                                                                         |
| 3.48         | EKLOF REV LIVING TR, ERIK R & KELLY L           | 11915                                                                                                                                                                                                                         |
| 12.35        | HIGHLANDER FARMS LLC                            | 08499                                                                                                                                                                                                                         |
| 0.15         | ROBERT P RIEGE & KIM D RIEGE                    |                                                                                                                                                                                                                               |
| 2.91         | ROBERT P RIEGE & KIM D RIEGE                    |                                                                                                                                                                                                                               |
| 50.09        | ROBERT P RIEGE & KIM D RIEGE                    |                                                                                                                                                                                                                               |
| 37.48        | ROBERT P RIEGE & KIM D RIEGE                    |                                                                                                                                                                                                                               |
|              | 10.88<br>3.48<br>12.35<br>0.15<br>2.91<br>50.09 | 10.88 EKLOF REV LIVING TR, ERIK R & KELLY L  3.48 EKLOF REV LIVING TR, ERIK R & KELLY L  12.35 HIGHLANDER FARMS LLC  0.15 ROBERT P RIEGE & KIM D RIEGE  2.91 ROBERT P RIEGE & KIM D RIEGE  50.09 ROBERT P RIEGE & KIM D RIEGE |