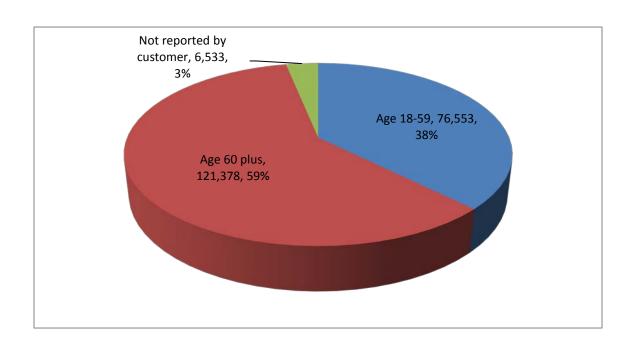

## **Consumer Age Groups**

| 76,553  | Age 18-59                |
|---------|--------------------------|
| 121,378 | Age 60 plus              |
| 6,616   | Not reported by customer |