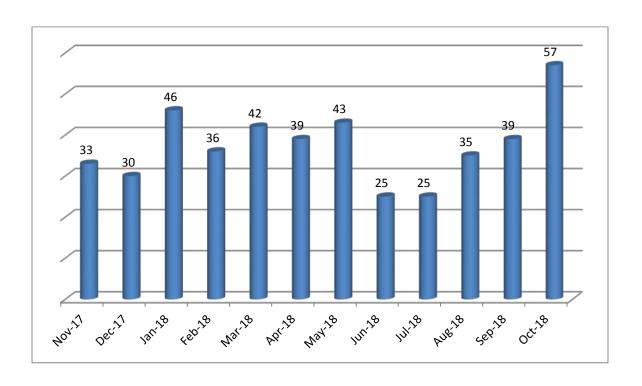

# **Email Inquiries**

| # Email Inquiries | Month          |
|-------------------|----------------|
| 33                | November 2017  |
| 30                | December 2017  |
| 46                | January 2018   |
| 36                | February 2018  |
| 42                | March 2018     |
| 39                | April 2018     |
| 43                | May 2018       |
| 25                | June 2018      |
| 25                | July 2018      |
| 35                | August 2018    |
| 39                | September 2018 |
| 57                | October 2018   |