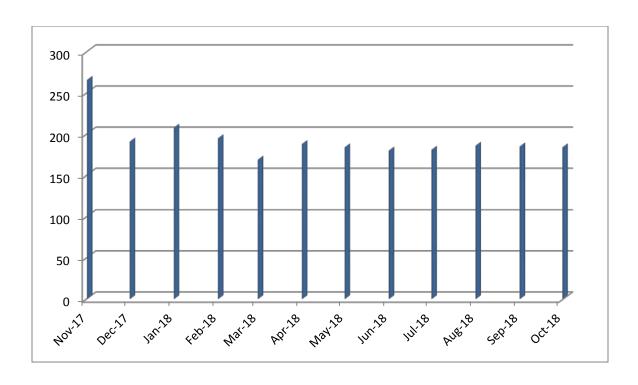

### **Breakdown of Contacts Per Month**

| No. of   | Month          | No. of       | Average per day |
|----------|----------------|--------------|-----------------|
| contacts |                | working days |                 |
| 5,322    | November 2017  | 20           | 266             |
| 3,825    | December 2017  | 20           | 191             |
| 4,373    | January 2018   | 21           | 208             |
| 3,894    | February 2018  | 20           | 195             |
| 3,721    | March 2018     | 22           | 169             |
| 3,957    | April 2018     | 21           | 188             |
| 4,243    | May 2018       | 23           | 184             |
| 3,778    | June 2018      | 21           | 180             |
| 3,794    | July 2018      | 21           | 181             |
| 4,283    | August 2018    | 23           | 186             |
| 3,524    | September 2018 | 19           | 185             |
| 4,237    | October 2018   | 23           | 184             |