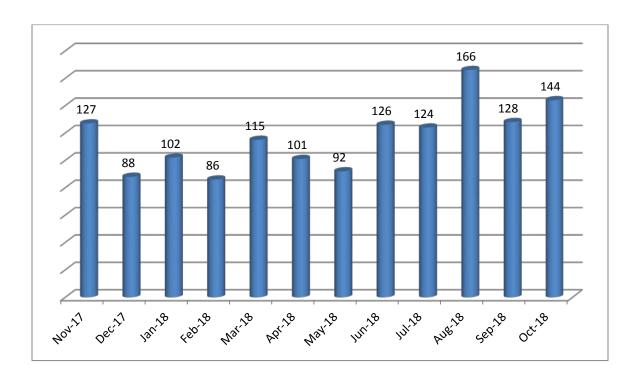

#### Walk-Ins

| # of walk-ins | Time spent with walk-ins                | Month          |
|---------------|-----------------------------------------|----------------|
|               | (Total Hours:Minutes for the month)     |                |
| 127           | 60:21 (average 29 minutes per customer) | November 2017  |
| 88            | 43:44 (average 30 minutes per customer) | December 2017  |
| 102           | 46:49 (average 28 minutes per customer) | January 2018   |
| 86            | 46:25 (average 32 minutes per customer) | February 2018  |
| 115           | 55:27 (average 29 minutes per customer) | March 2018     |
| 101           | 51:12 (average 30 minutes per customer) | April 2018     |
| 92            | 45:29 (average 30 minutes per customer) | May 2018       |
| 126           | 67:47 (average 32 minutes per customer) | June 2018      |
| 124           | 64:59 (average 31 minutes per customer) | July 2018      |
| 166           | 84:01 (average 30 minutes per customer) | August 2018    |
| 128           | 81:11 (average 38 minutes per customer) | September 2018 |
| 144           | 79:20 (average 33 minutes per customer) | October 2018   |