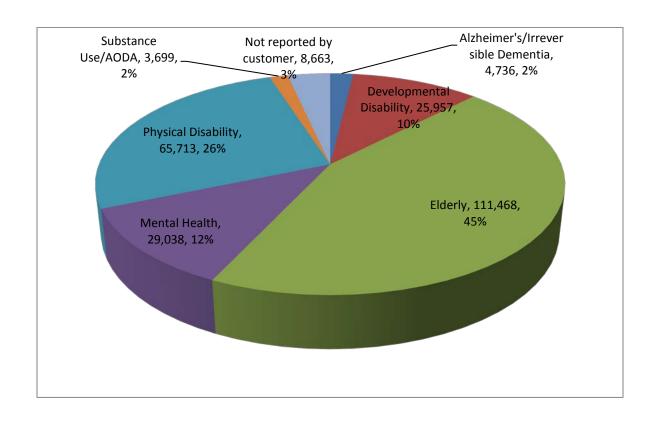

### **Target Group**

| 4,736   | Alzheimer's/Irreversible Dementia |
|---------|-----------------------------------|
| 25,957  | Developmental Disability          |
| 111,468 | Elderly                           |
| 29,038  | Mental Health                     |
| 65,713  | Physical Disability               |
| 3,699   | Substance Use/AODA                |
| 8,663   | Not reported by customer          |

<sup>\*</sup>Some customers fall into multiple target groups