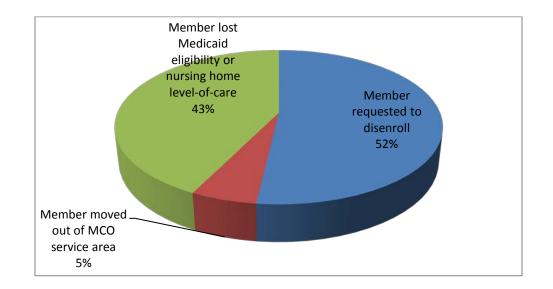

| 7    | 5   |     |     |
| MC-FC     | 0   | 0   | 0     | 3     | 1   | 1    | 4    | 4   | 1    | 2   |     |     |
| Conn-IRIS | 0   | 0   | 0     | 1     | 0   | 0    | 0    | 0   | 0    | 1   |     |     |
| FP-IRIS   | 0   | 0   | 0     | 0     | 0   | 0    | 0    | 0   | 0    | 0   |     |     |
| PCS-IRIS  | 0   | 0   | 0     | 0     | 2   | 0    | 1    | 0   | 2    | 0   |     |     |
| TMG-IRIS  | 0   | 0   | 1     | 1     | 0   | 0    | 1    | 2   | 1    | 0   |     |     |
| TOTAL     |     |     |       |       |     |      |      |     |      |     |     |     |
| YEAR-TO-  | 10  | 18  | 28    | 46    | 69  | 96   | 130  | 163 | 195  | 218 |     |     |
| DATE      |     |     |       |       |     |      |      |     |      |     |     |     |

# Disenrollments – 2018