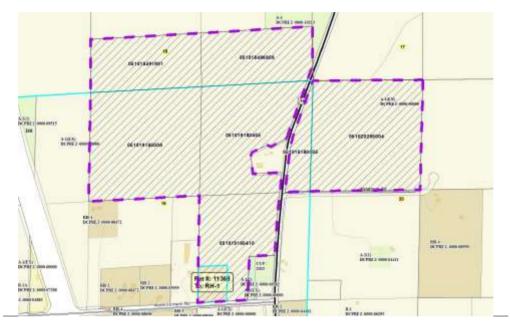

| Public H    | earing Date 12/18/2018 | Petition Number 11     | 1368     | Applicant: DKR-Rutland LLC      |
|-------------|------------------------|------------------------|----------|---------------------------------|
| Town        | Rutland                | A-1EX Adoption         | 6/7/1978 | Orig Farm Owner Anthony, H.R.C. |
| Section:    | 18, 19, 20             | <b>Density Number</b>  | 35       | Original Farm Acres 180.78      |
| Density Stu | dy Date 12/18/2018     | <b>Original Splits</b> | 5.17     | Available Density Unit(s) 1     |

## Reasons/Notes:

The propety is subject to a conservation easement that only permits the establishment of one residential building site on the farm. If approved, the eligible splits will be exhausted.

Note: Parcels included in the density study reflect farm ownership and acreage as of the date of town plan adoption, or other date specified. Density study is based on the original farm acreage, NOT acreage currently owned.

| Parcel #     | <u>Acres</u> | Owner Name      | <u>CSM</u> |
|--------------|--------------|-----------------|------------|
| 051020285004 | 40.65        | DKR-RUTLAND LLC |            |
| 051019195410 | 23.8         | DKR-RUTLAND LLC |            |
| 051019185008 | 40.34        | DKR-RUTLAND LLC |            |
| 051019180405 | 35.95        | DKR-RUTLAND LLC |            |
| 051018496906 | 20.08        | DKR-RUTLAND LLC |            |
| 051018491901 | 19.95        | DKR-RUTLAND LLC |            |