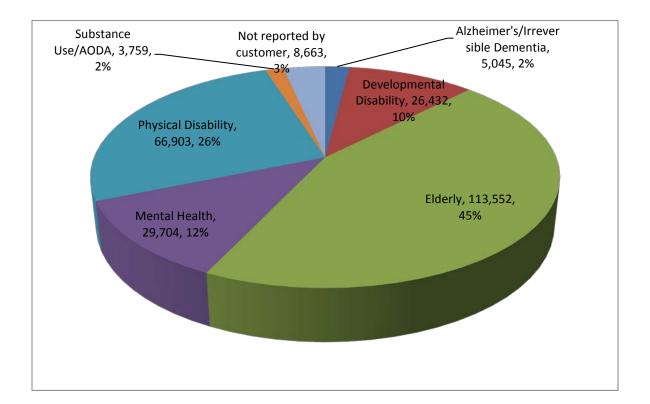

## **Consumer Age Groups**

| 5,045   | Alzheimer's/Irreversible Dementia |  |
|---------|-----------------------------------|--|
| 26,432  | Developmental Disability          |  |
| 113,552 | Elderly                           |  |
| 29,704  | Mental Health                     |  |
| 66,903  | Physical Disability               |  |
| 3,759   | Substance Use/AODA                |  |
| 8,758   | Not reported by customer          |  |
|         |                                   |  |