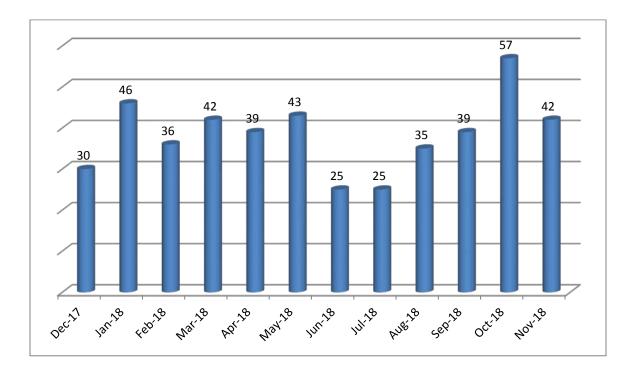

| # Email Inquiries | Month          |
|-------------------|----------------|
| 30                | December 2017  |
| 46                | January 2018   |
| 36                | February 2018  |
| 42                | March 2018     |
| 39                | April 2018     |
| 43                | May 2018       |
| 25                | June 2018      |
| 25                | July 2018      |
| 35                | August 2018    |
| 39                | September 2018 |
| 57                | October 2018   |
| 42                | November 2018  |

## **Email Inquiries**