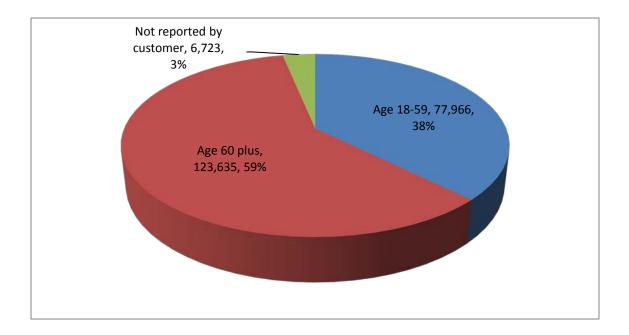

## **Breakdown of Contacts Per Month**

| Consumer Age Groups |                          |  |
|---------------------|--------------------------|--|
| 77,966              | Age 18-59                |  |
| 123,635             | Age 60 plus              |  |
| 6,723               | Not reported by customer |  |