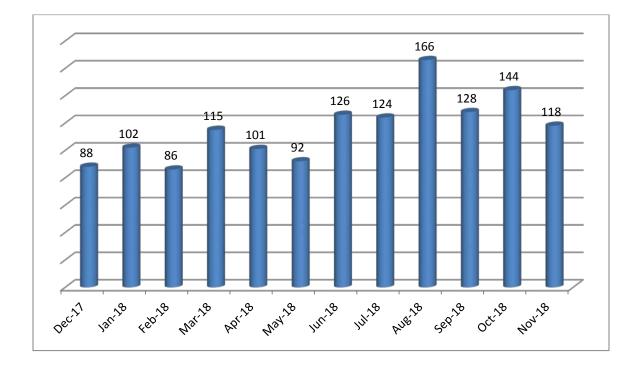

## **Target Group**

\*Some customers fall into multiple target groups

| # of walk-ins | Time spent with walk-ins                | Month          |
|---------------|-----------------------------------------|----------------|
|               | (Total Hours:Minutes for the month)     |                |
| 88            | 43:44 (average 30 minutes per customer) | December 2017  |
| 102           | 46:49 (average 28 minutes per customer) | January 2018   |
| 86            | 46:25 (average 32 minutes per customer) | February 2018  |
| 115           | 55:27 (average 29 minutes per customer) | March 2018     |
| 101           | 51:12 (average 30 minutes per customer) | April 2018     |
| 92            | 45:29 (average 30 minutes per customer) | May 2018       |
| 126           | 67:47 (average 32 minutes per customer) | June 2018      |
| 124           | 64:59 (average 31 minutes per customer) | July 2018      |
| 166           | 84:01 (average 30 minutes per customer) | August 2018    |
| 128           | 81:11 (average 38 minutes per customer) | September 2018 |
| 144           | 79:20 (average 33 minutes per customer) | October 2018   |
| 118           | 62:18 (average 32 minutes per customer) | November 2018  |