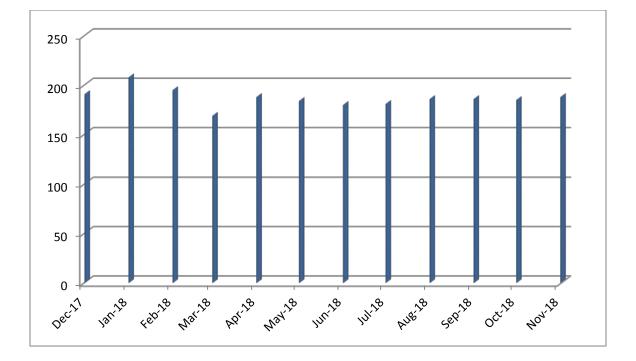

118,841 contacts from 2012 through 2016

45,903 contacts in 2017

43,582 contacts in 2018

208,326 total number of contacts (As of November 30, 2018)

| No. of   | Month          | No. of       | Average per day |
|----------|----------------|--------------|-----------------|
| contacts |                | working days |                 |
| 3,826    | December 2017  | 20           | 191             |
| 4,373    | January 2018   | 21           | 208             |
| 3,894    | February 2018  | 20           | 195             |
| 3,721    | March 2018     | 22           | 169             |
| 3,957    | April 2018     | 21           | 188             |
| 4,243    | May 2018       | 23           | 184             |
| 3,778    | June 2018      | 21           | 180             |
| 3,794    | July 2018      | 21           | 181             |
| 4,284    | August 2018    | 23           | 186             |
| 3,530    | September 2018 | 19           | 186             |
| 4,248    | October 2018   | 23           | 185             |
| 3,758    | November 2018  | 20           | 188             |