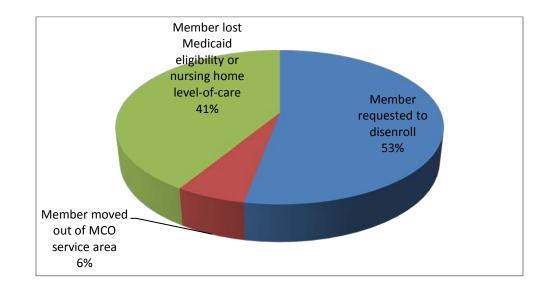

| 7    | 5   | 3   |     |
| MC-FC     | 0   | 0   | 0     | 3     | 1   | 1    | 4    | 4   | 1    | 2   | 1   |     |
| Conn-IRIS | 0   | 0   | 0     | 1     | 0   | 0    | 0    | 0   | 0    | 1   | 0   |     |
| FP-IRIS   | 0   | 0   | 0     | 0     | 0   | 0    | 0    | 0   | 0    | 0   | 0   |     |
| PCS-IRIS  | 0   | 0   | 0     | 0     | 2   | 0    | 1    | 0   | 2    | 0   | 0   |     |
| TMG-IRIS  | 0   | 0   | 1     | 1     | 0   | 0    | 1    | 2   | 1    | 0   | 1   |     |
| TOTAL     |     |     |       |       |     |      |      |     |      |     |     |     |
| YEAR-TO-  | 10  | 18  | 28    | 46    | 69  | 96   | 130  | 163 | 195  | 220 | 240 |     |
| DATE      |     |     |       |       |     |      |      |     |      |     |     |     |

# Disenrollments – 2018