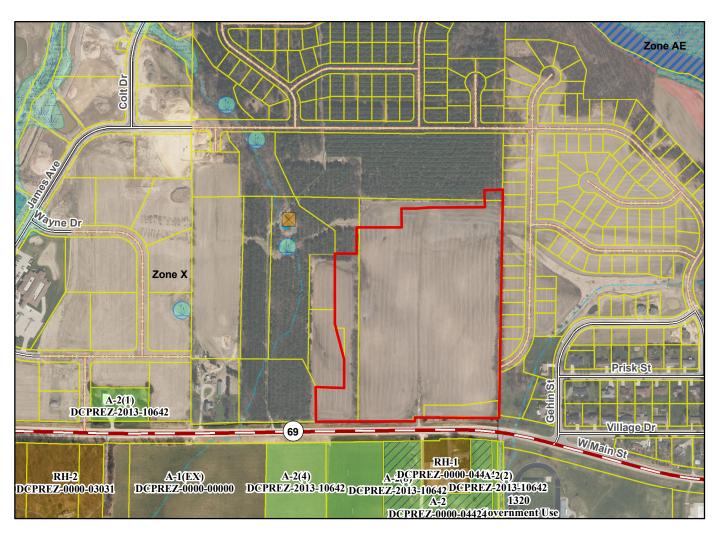

## Final Plat - Baker's Woods

## Village of Belleville

Plat consists of 40 lots, 1 outlot, 25.8 acres.

Parks - No parkland shown as dedicated within this plat.

Parkways - none

Expressways - N/A

Major Highways - STH 69/92 to the south.

**Airports - Dane County Regional** 

Drainage Channels - Drainage arrows are shown which indicate the direction of stormwater drainage.

Schools - established

Other Development -

Plats of subdivisions located in all other incorporated municipalities shall be submitted to the committee, as provided by section 236.12(2)(b) of the Wis. Stats., for the purpose of determining whether the committee has any objection to the plat. The basis for any objection to any such plat shall be that the plat conflicts with parks, parkways, expressways, major highways, airports, drainage channels, schools or other planned public developments.