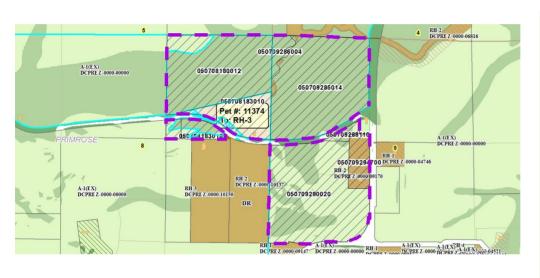

| Public H    | learing Date | e 1/22/2019 | Petition Number 11374 | Applicant: Andrew Haag                   |
|-------------|--------------|-------------|-----------------------|------------------------------------------|
| Town        | Primrose     |             | A-1EX Adoption 12/16/ | 1985 Orig Farm Owner Argue, Mildred etal |
| Section:    | 08, 09       |             | Density Number 35     | Original Farm Acres 117.74               |
| Density Stu | udy Date     | 6/29/2009   | Original Splits 3.36  | Available Density Unit(s) 2              |

## Reasons/Notes:

Homesites created to date: 1 per CSM 11415. NOTE: Separation of existing residence counts against town density policy. If Petition 11374 is approved, there will be 1 potential homesite remaining. Landowners should record agreement on allocation of split

| <u>Parcel #</u> | <u>Acres</u> | Owner Name                           | <u>CSM</u> |
|-----------------|--------------|--------------------------------------|------------|
| 050709290020    | 34.94        | ANDREW A HAAG                        |            |
| 050709288110    | 1.24         | ANDREW A HAAG                        |            |
| 050709285014    | 33.85        | ANDREW A HAAG                        |            |
| 050708183010    | 11.64        | ANDREW A HAAG                        |            |
| 050709286004    | 2.11         | VIRGIL E HAAG & DAWN R HAAG          |            |
| 050708180012    | 29.53        | VIRGIL E HAAG & DAWN R HAAG          |            |
| 050709294700    | 4.44         | WAYNE R DEFOREST & ARLENE M DEFOREST | 11415      |