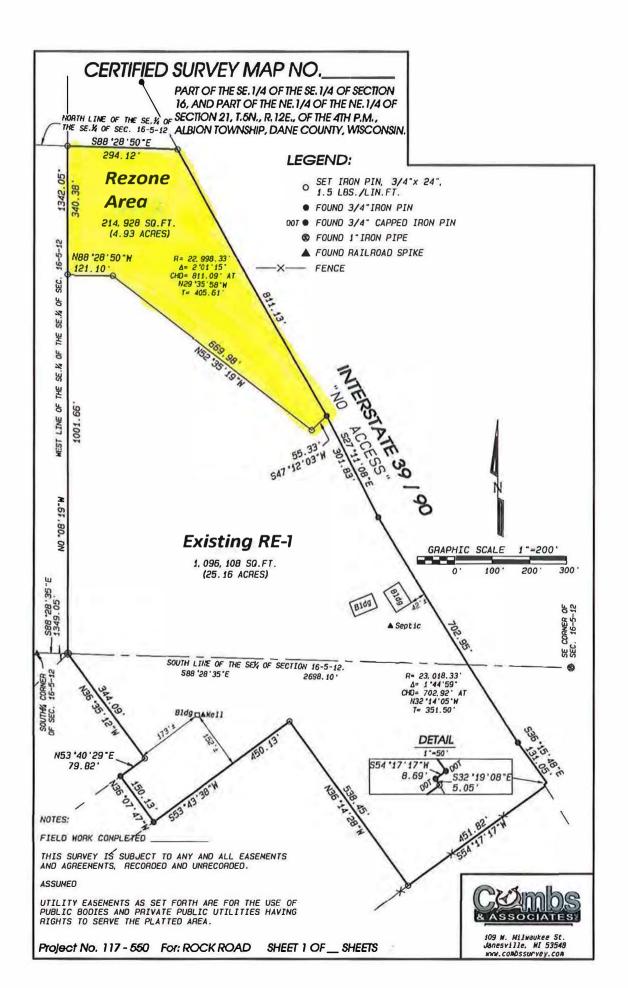

Form Version 03.00.03

DATE: November 30, 2018

RE: Description of Proposed Zoning Change from A-2(4) to RE-1

PART OF THE SE ¼ OF THE SE ¼ OF SECTION 16, T5N, R12E, ALBION TOWNSHIP, DANE COUNTY, WISCONSIN.

DESCRIBED AS FOLLOWS: Commencing at the South ¼ corner of said Section 16; thence S.88°28′35″E. along the South line of the SE. ¼ of said Section, 1349.05 feet to the West line of the SE. ¼ of said SE. ¼; thence N.0°08′19″W. along said West line, 1001.66 feet to the place of beginning for the land to be herein described; thence continuing N.0°08′19″W. along said West line, 340.38 feet to the NW. corner of the SE. ¼ of said SE. ¼; thence S.88°28′50″E. along the North line of the SE. ¼ of said SE. ¼, 294.12 feet to the Westerly Right-of-Way (R.O.W.) of I-39; thence Southeasterly along a curve convexed westerly, 811.13 feet, having a radius of 22,998.33 feet and a chord bearing S.29°35′58″E. 811.09 feet; thence S.47°12′03″W. 55.33 feet; thence N.52°35′19″W. 669.98 feet; thence N.88°28′50″W. parallel to said North line, 121.10 feet to the place of beginning. Containing 4.93 acres.