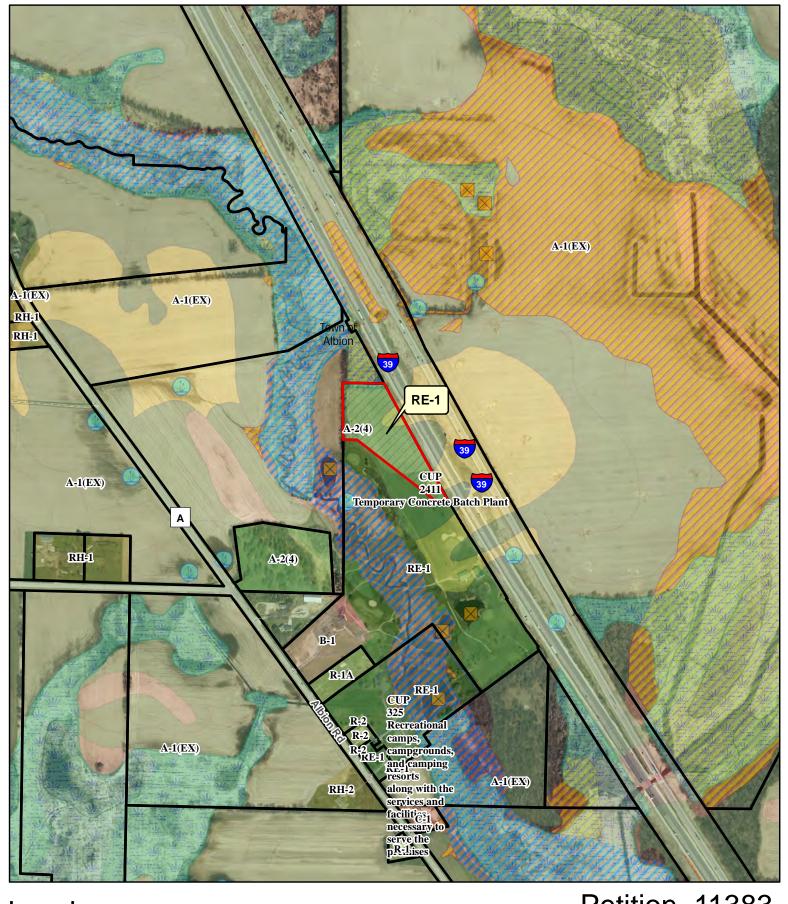

### Legend

Wetland > 2 Acres Significant Soils

Wetland Class 1
Floodplain Class 2

Petition 11383 LENOX LANDSCAPE AND SUPPLY LLC