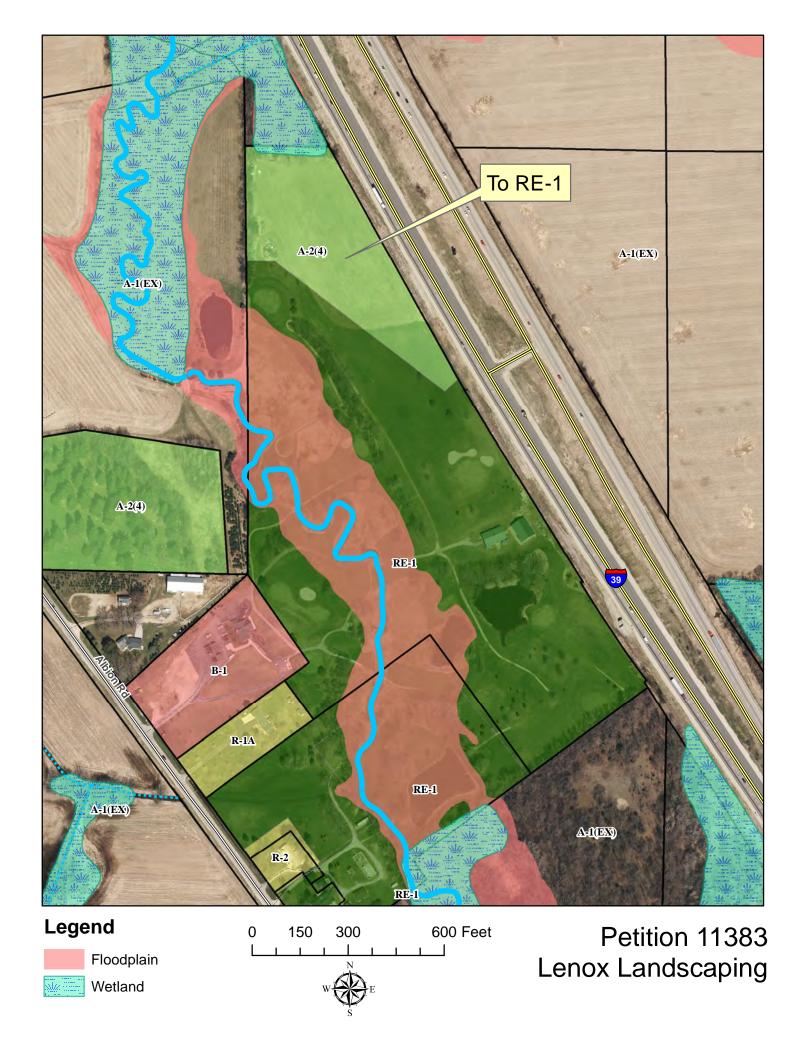

### Legend

Wetland > 2 Acres Significant Soils

Wetland Class 1
Floodplain Class 2

Petition 11383 LENOX LANDSCAPE AND SUPPLY LLC