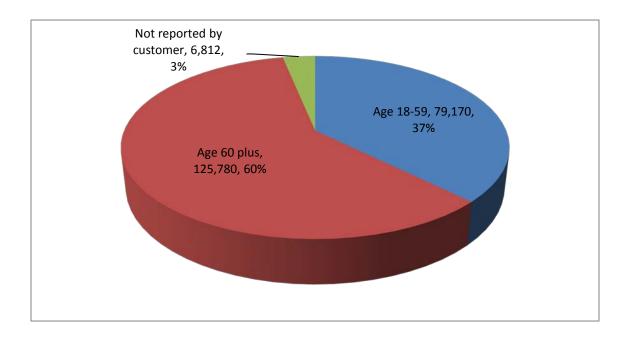

## **Breakdown of Contacts Per Month**

| consumer Age droups |                          |  |
|---------------------|--------------------------|--|
| 79,170              | Age 18-59                |  |
| 125,780             | Age 60 plus              |  |
| 6,812               | Not reported by customer |  |