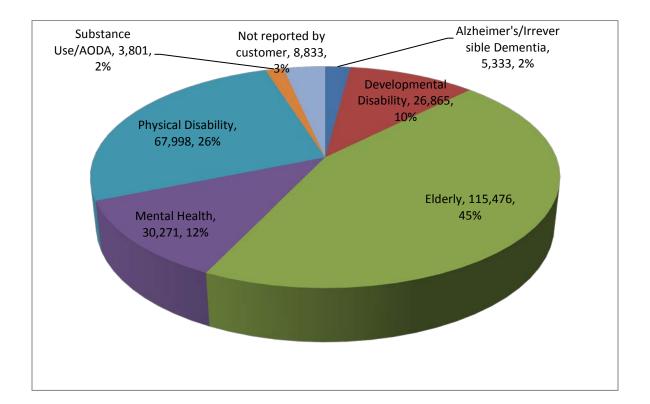

## **Consumer Age Groups**

| 5,333   | Alzheimer's/Irreversible Dementia |
|---------|-----------------------------------|
| 26,865  | Developmental Disability          |
| 115,476 | Elderly                           |
| 30,271  | Mental Health                     |
| 67,998  | Physical Disability               |
| 3,801   | Substance Use/AODA                |
| 8,833   | Not reported by customer          |
|         |                                   |