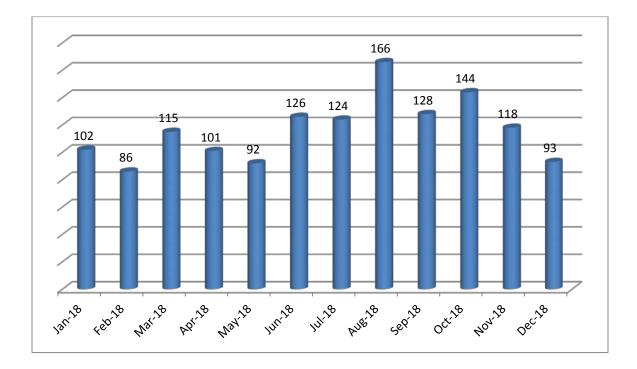

## **Target Group**

\*Some customers fall into multiple target groups

| Walk-Ins |
|----------|
|----------|

| # of walk-ins | Time spent with walk-ins                | Month          |
|---------------|-----------------------------------------|----------------|
|               | (Total Hours:Minutes for the month)     |                |
| 102           | 46:49 (average 28 minutes per customer) | January 2018   |
| 86            | 46:25 (average 32 minutes per customer) | February 2018  |
| 115           | 55:27 (average 29 minutes per customer) | March 2018     |
| 101           | 51:12 (average 30 minutes per customer) | April 2018     |
| 92            | 45:29 (average 30 minutes per customer) | May 2018       |
| 126           | 67:47 (average 32 minutes per customer) | June 2018      |
| 124           | 64:59 (average 31 minutes per customer) | July 2018      |
| 166           | 84:01 (average 30 minutes per customer) | August 2018    |
| 128           | 81:11 (average 38 minutes per customer) | September 2018 |
| 144           | 79:20 (average 33 minutes per customer) | October 2018   |
| 118           | 62:18 (average 32 minutes per customer) | November 2018  |
| 93            | 57:18 (average 37 minutes per customer) | December 2018  |