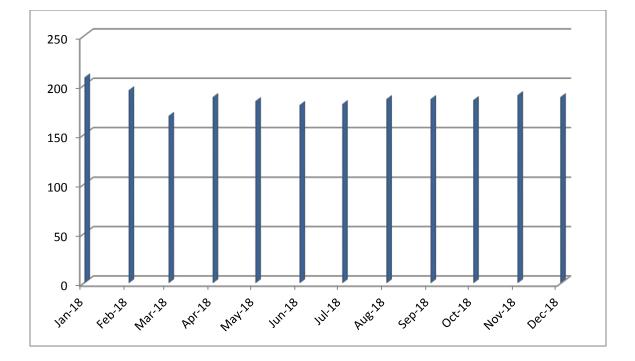

118,841 contacts from 2012 through 2016

45,903 contacts in 2017

47,018 contacts in 2018

211,762 total number of contacts (As of December 31, 2018)

| No. of   | Month          | No. of       | Average per day |
|----------|----------------|--------------|-----------------|
| contacts |                | working days |                 |
| 4,373    | January 2018   | 21           | 208             |
| 3,894    | February 2018  | 20           | 195             |
| 3,721    | March 2018     | 22           | 169             |
| 3,957    | April 2018     | 21           | 188             |
| 4,243    | May 2018       | 23           | 184             |
| 3,778    | June 2018      | 21           | 180             |
| 3,794    | July 2018      | 21           | 181             |
| 4,288    | August 2018    | 23           | 186             |
| 3,532    | September 2018 | 19           | 186             |
| 4,252    | October 2018   | 23           | 185             |
| 3,809    | November 2018  | 20           | 190             |
| 3,376    | December 2018  | 21           | 161             |