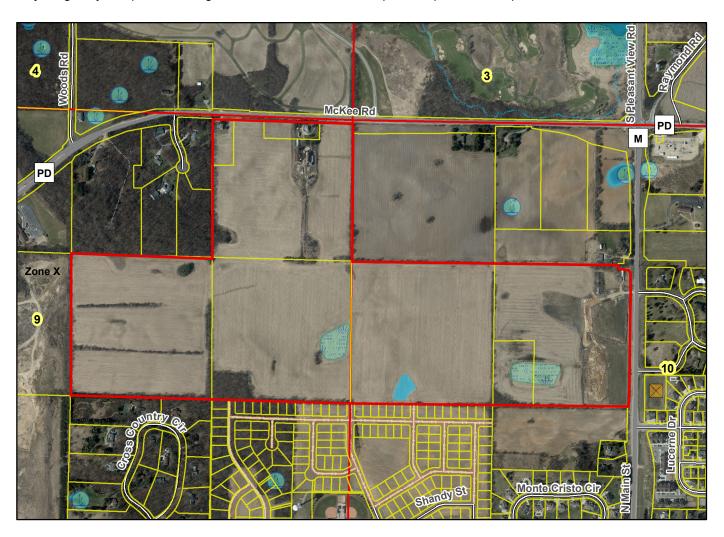

## Final Plat - Whispering Coves City of Verona

Plat consists of 228 lots, 27 outlots, 192.9 acres.

Parks - Several outlots dedicated for parkland.

Parkways - none

Expressways - N/A

Major Highways - CTH PD to the north and CTH M to the east.

**Airports - Dane County Regional** 

Drainage Channels - Several lots dedicated for stormwater purposes.

Schools - established

Other Development - All existing structures will be removed.

Plats of subdivisions located in all other incorporated municipalities shall be submitted to the committee, as provided by section 236.12(2)(b) of the Wis. Stats., for the purpose of determining whether the committee has any objection to the plat. The basis for any objection to any such plat shall be that the plat conflicts with parks, parkways, expressways, major highways, airports, drainage channels, schools or other planned public developments.