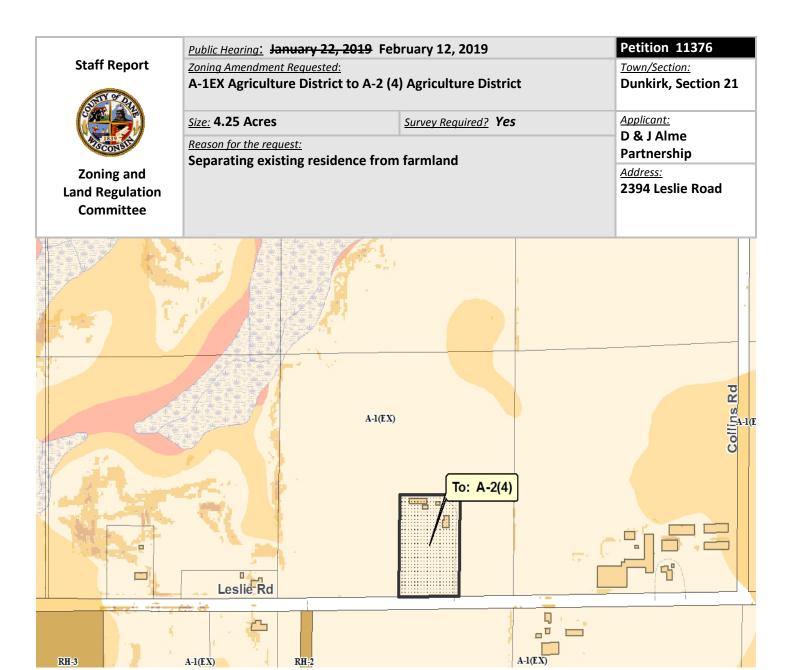

**DESCRIPTION:** The applicant proposes to create a new 4.25-acre parcel of land around the location of a farm residence and buildings that have recently been removed from the property.

**OBSERVATIONS:** Surrounding land uses include agriculture, open space, and scattered rural and farm residences. No sensitive environmental features are observed.

**TOWN PLAN:** The property is located in the town's agricultural preservation area.

**RESOURCE PROTECTION:** No areas of resource protection corridor are located on the property.

**STAFF:** The proposal is consistent with town plan policies. As indicated on the attached density study report, the town counts all residences toward the density limitation. If the petition is approved, two splits will remain available to the farm.