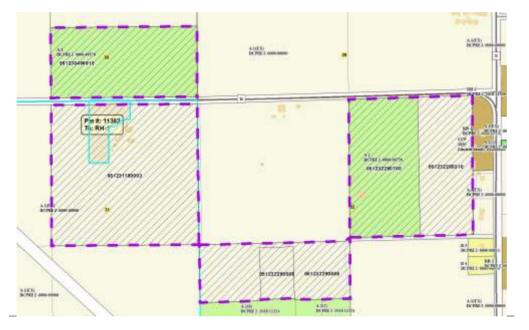

| Public H    | earing Date 2/26/2019    | Petition Number 11382         | Applicant: Roger Hermanson               |
|-------------|--------------------------|-------------------------------|------------------------------------------|
| Town        | Albion                   | <b>A-1EX Adoption</b> 6/29/19 | 979 <b>Orig Farm Owner</b> Les Hermanson |
| Section:    | 30, 31, 32               | <b>Density Number</b> 35      | Original Farm Acres 107.11               |
| Density Stu | <b>dy Date</b> 1/22/2019 | Original Splits 3.06          | Available Density Unit(s) 1              |

## Reasons/Notes:

Two prior splits taken per CSMs 12048 and 12312. One possible split remains. Note that the town does not count separation of residences existing as of 6-29-79 as a split. If the petition is approved, it appears one possible split will remain available.

Note: Parcels included in the density study reflect farm ownership and acreage as of the date of town plan adoption, or other date specified. Density study is based on the original farm acreage, NOT acreage currently owned.

| Parcel #     | <u>Acres</u> | Owner Name                             | <u>CSM</u> |
|--------------|--------------|----------------------------------------|------------|
| 051230496910 | 19.46        | BRANDON K FERRELL & VICKI L FERRELL    | 12048      |
| 051232290508 | 3.3          | GAIL HERMANSON & ROGER HERMANSON       |            |
| 051232290008 | 12.95        | GAIL HERMANSON & ROGER HERMANSON       |            |
| 051232280210 | 14.08        | GAIL HERMANSON & ROGER HERMANSON       |            |
| 051232280700 | 18.24        | MATTHEW L SCHAFFNER & JILL A SCHAFFNER | 12312      |
| 051231180003 | 39.08        | ROGER W HERMANSON & GAIL HERMANSON     |            |