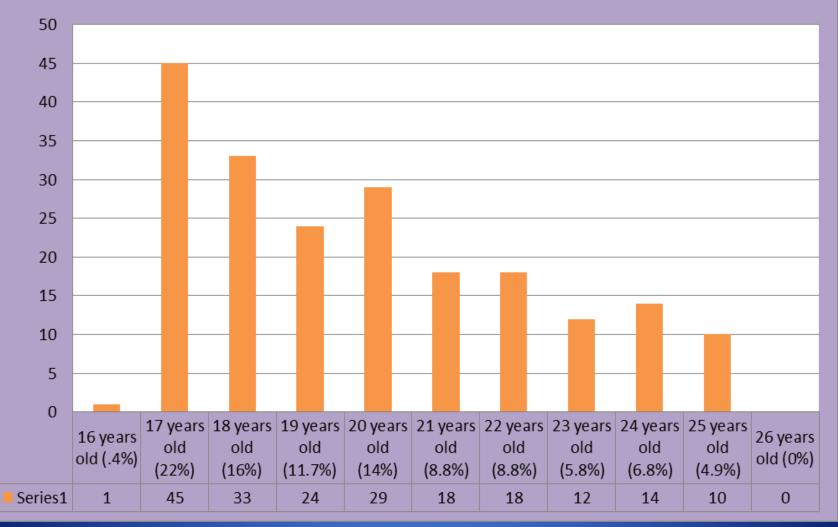

-----|--------------------------|---------------------------|------------------------------|----------------------|-------------------------------------------|---------------------------------|
| Series1 | 57                       | 2                         | 12                           | 63                   | 21                                        | 199                             |



### 2018 Gender



### Female: 88

### Male: 117

### **Total Race**



Black - 168

White - 130

Hispanic or Latino - 32

Asian - 16

American Indian or Alaskan Native - 4

Two or More Races -3

Unknown - 1

### 2018 Race



Black - 93

- White 84
- Hispanic or Latino 19
- 🔳 Asian 4
- American Indian or Alaskan Native - 2
  Two or More Races - 2

Unknown - 1

#### **AGE BREAKDOWN**



#### 2018 AGE



#### **TOTAL OFFENSES**



#### **Total Referral Source**



#### 2018 Referral Source:



- City of Madison Police Department - 74
- District Attorney's Office -73
- City of Fitchburg Police Department - 41
- Town of Madison Police Department - 0
- University of Madison Police Department - 4
- Sun Prairie Police Department – 12
- Middleton Police
  - Department 1

### 2018 MONTHLY REFERRALS:

| Referral Agency                           | <u>Jan</u> | <u>Feb</u> | <u>Mar</u> | <u>Apr</u> | <u>May</u> | <u>Jun</u> | <u>Jul</u> | <u>Aug</u> | <u>Sep</u> | <u>Oct</u> | <u>Nov</u> | <u>Dec</u> | <u>TOTAL</u> |
|-------------------------------------------|------------|------------|------------|------------|------------|------------|------------|------------|------------|------------|---------