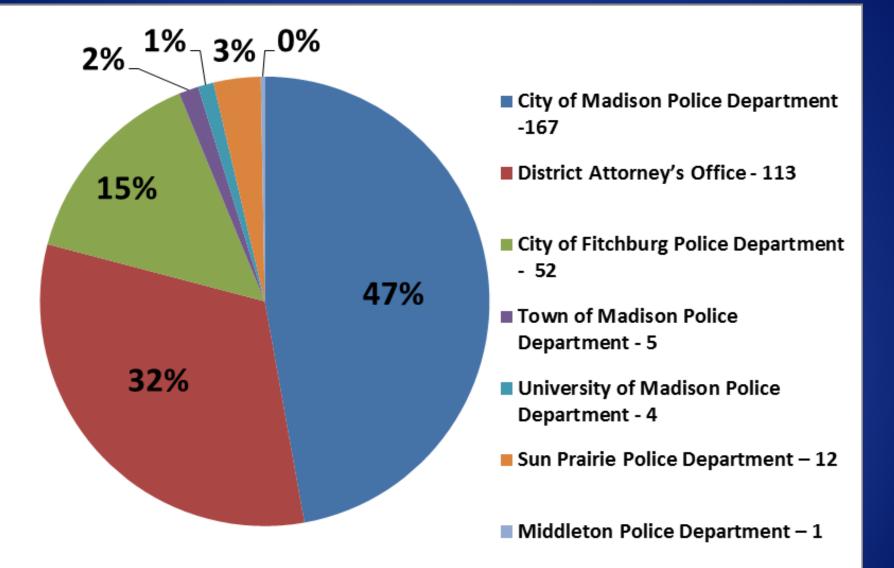

#### 2018 Referral Source:

- City of Madison Police Department - 74
- District Attorney's Office -73
- City of Fitchburg Police Department - 41
- Town of Madison Police Department - 0
- University of Madison Police Department - 4
- Sun Prairie Police Department – 12
- Middleton Police
  - Department 1