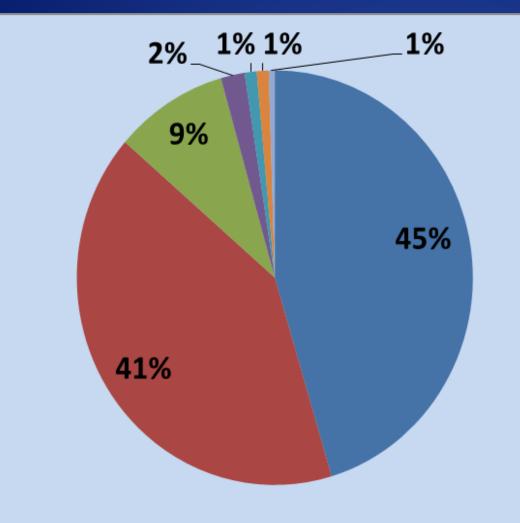

### 2018 Race

Black - 93

- White 84
- Hispanic or Latino 19
- 🔳 Asian 4
- American Indian or Alaskan Native - 2
  Two or More Races - 2

Unknown - 1