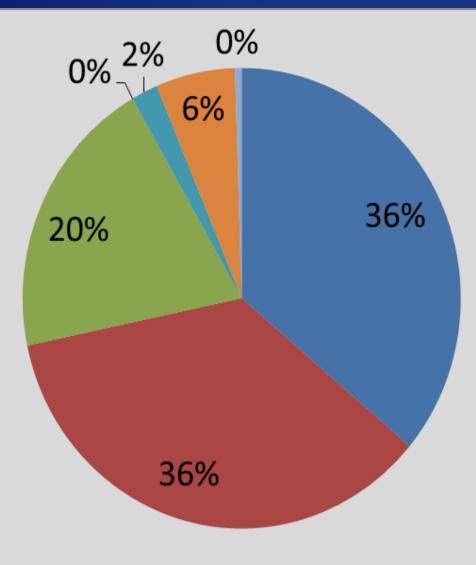

#### Total CRC Referrals: 354

**TOTAL REFERRALS: 354 Successful Completion 90% Terminated/ Non-Compliance 5.9%** No Response 17.8% **Opted Out/ Paid Fine 3.4% Referral Declined 0.6% Current Open Cases 57** 50 100 200 0 150 250

|         | Current Open<br>Cases 57 | Referral<br>Declined 0.6% | Opted Out/<br>Paid Fine 3.4% | No Response<br>17.8% | Terminated/<br>Non-<br>Compliance<br>5.9% | Successful<br>Completion<br>90% |
|---------|--------------------------|---------------------------|------------------------------|----------------------|-------------------------------------------|---------------------------------|
| Series1 | 57                       | 2                         | 12                           | 63                   | 21                                        | 199                             |