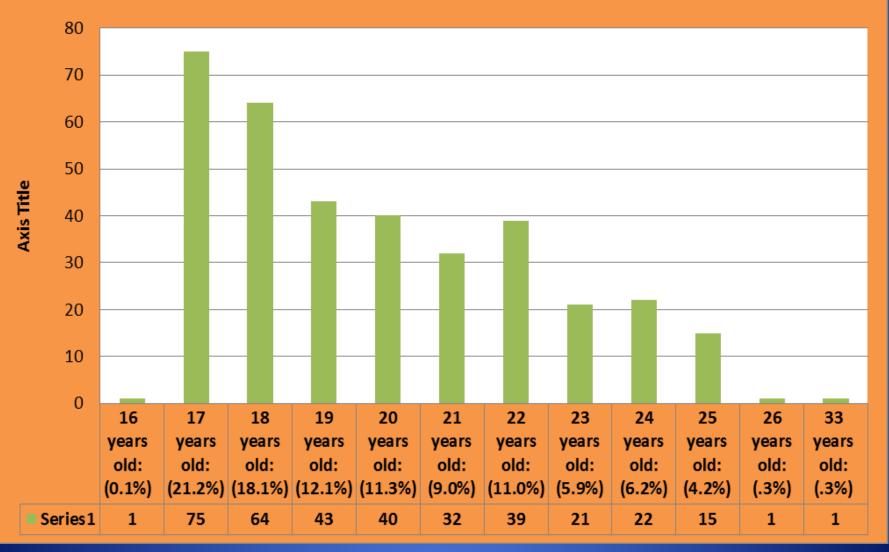

on<br>90% |
|---------|--------------------------|---------------------------|------------------------------|----------------------|-------------------------------------------|---------------------------------|
| Series1 | 57                       | 2                         | 12                           | 63                   | 21                                        | 199                             |



### 2018 Gender



### Female: 88

### Male: 117

### **Total Race**



Black - 168

White - 130

Hispanic or Latino - 32

Asian - 16

American Indian or Alaskan Native - 4

Two or More Races -3

Unknown - 1

### 2018 Race



Black - 93

- White 84
- Hispanic or Latino 19
- 🔳 Asian 4
- American Indian or Alaskan Native - 2
  Two or More Races - 2

Unknown - 1

#### **AGE BREAKDOWN**



#### 2018 AGE



#### **TOTAL OFFENSES**



#### **Total Referral Source**



#### 2018 Referral Source:



- City of Madison Police Department - 74
- District Attorney's Office -73
- City of Fitchburg Police Department - 41
- Town of Madison Police Department - 0
- University of Madison Police Department - 4
- Sun Prairie Police Department – 12
- Middleton Police
  - Department 1

### 2018 MONTHLY REFERRALS:

| Referral Agency                           | <u>Jan</u> | <u>Feb</u> | <u>Mar</u> | <u>Apr</u> | <u>May</u> | <u>Jun</u> | <u>Jul</u> | <u>Aug</u> | <u>Sep</u> | <u>Oct</u> | <u>Nov</u> | <u>Dec</u> | <u>TOTAL</u> |
|-------------------------------------------|------------|------------|------------|------------|------------|------------|------------|------------|------------|-----