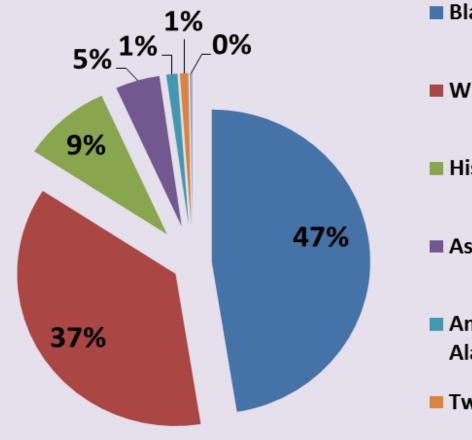

### **Total Race**

Black - 168

White - 130

Hispanic or Latino - 32

Asian - 16

American Indian or Alaskan Native - 4

Two or More Races -3

Unknown - 1