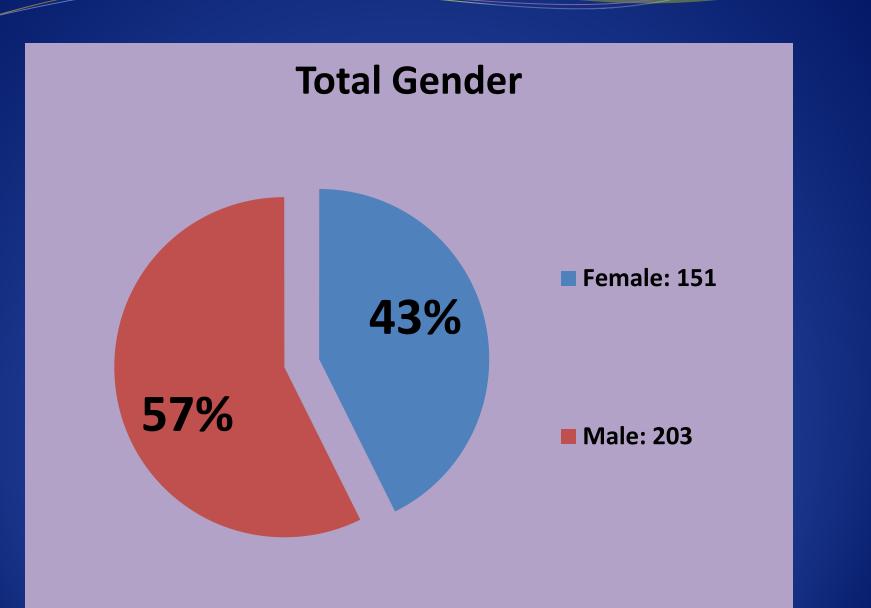

54

**TOTAL REFERRALS: 354 Successful Completion 90% Terminated/ Non-Compliance 5.9%** No Response 17.8% **Opted Out/ Paid Fine 3.4% Referral Declined 0.6% Current Open Cases 57** 50 100 200 0 150 250

|         | Current Open<br>Cases 57 | Referral<br>Declined 0.6% | Opted Out/<br>Paid Fine 3.4% | No Response<br>17.8% | Terminated/<br>Non-<br>Compliance<br>5.9% | Successful<br>Completion<br>90% |
|---------|--------------------------|---------------------------|------------------------------|----------------------|-------------------------------------------|---------------------------------|
| Series1 | 57                       | 2                         | 12                           | 63                   | 21                                        | 199                             |



### 2018 Gender



### Female: 88

### Male: 117

### **Total Race**



Black - 168

White - 130

Hispanic or Latino - 32

Asian - 16

American Indian or Alaskan Native - 4

Two or More Races -3

Unknown - 1

### 2018 Race



Black - 93

- White 84
- Hispanic or Latino 19
- 🔳 Asian 4
- American Indian or Alaskan Native - 2
  Two or More Races - 2

Unknown - 1

#### **AGE BREAKDOWN**



#### 2018 AGE



#### **TOTAL OFFENSES**



#### **Total Referral Source**



#### 2018 Referral Source:



- City of Madison Police Department - 74
- District Attorney's Office -73
- City of Fitchburg Police Department - 41
- Town of Madison Police Department - 0
- University of Madison Police Department - 4
- Sun Prairie Police Department – 12
- Middleton Police
  - Department 1

### 2018 MONTHLY REFERRA