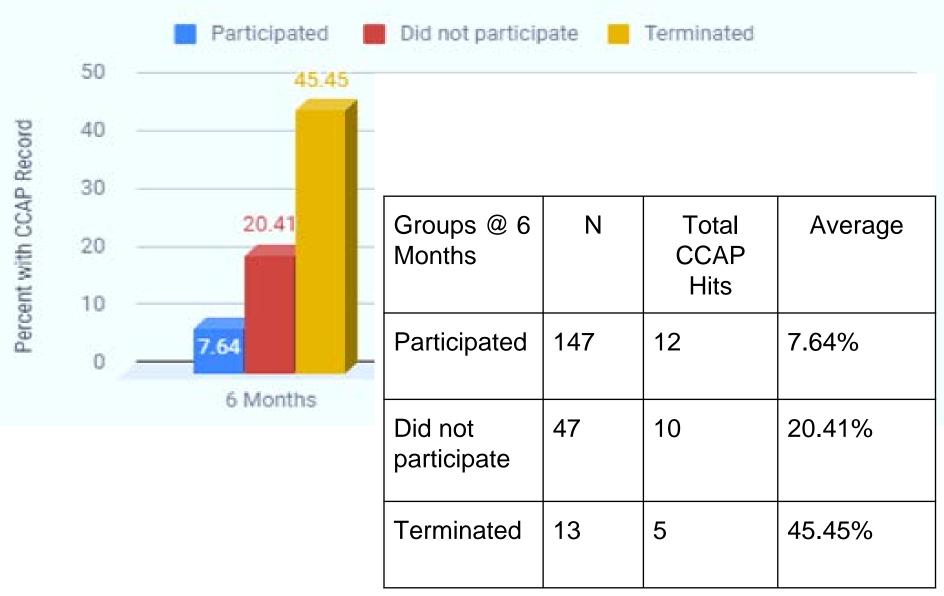

| 1          | 0          | 3          | 4          | 4          | 12           |
| UW Police Department:                     | 0          | 0          | 0          | 1          | 0          | 0          | 0          | 0          | 0          | 2          | 1          | 0          | 4            |
| TOTAL:                                    | 15         | 26         | 19         | 11         | 22         | 6          | 10         | 19         | 19         | 24         | 19         | 15         | 205          |

# MOU:

- The following agencies have signed the MOU
- Oregon
- Cottage Grove
- Marshall
- Shorewood Hills
- Stoughton
- Monona
- Madison Police
- UW Madison
- Fitchburg
- Middleton
- Sun Prairie
- Town of Madison
- Dane County Sheriff's Office
- DeForest

#### 6 Month Recidivism





## DANE COUNTY HUMAN SERVICES