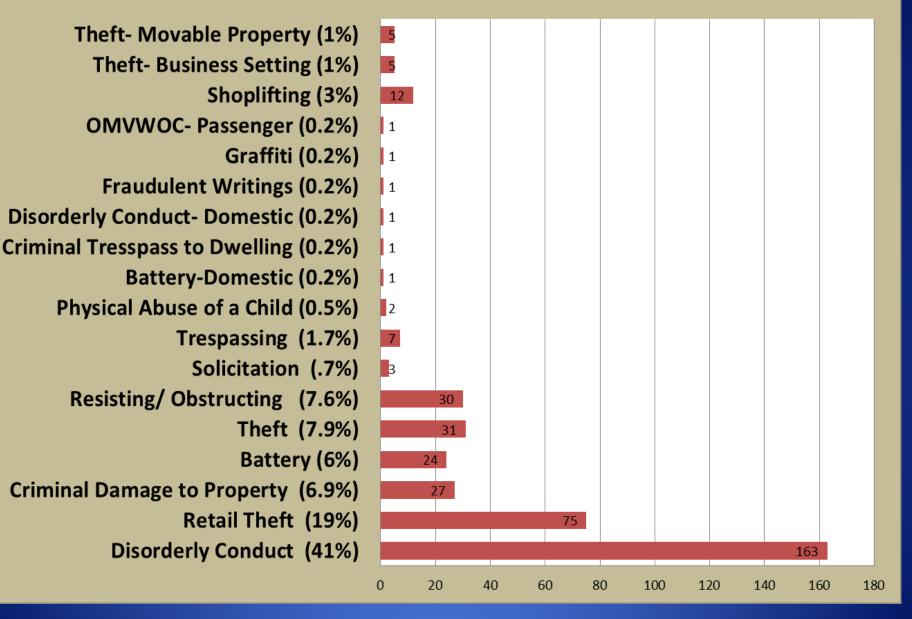

-----|---------------------------|------------------------------|----------------------|-------------------------------------------|---------------------------------|
| Series1 | 57                       | 2                         | 12                           | 63                   | 21                                        | 199                             |



### 2018 Gender



### Female: 88

### Male: 117

### **Total Race**



Black - 168

White - 130

Hispanic or Latino - 32

Asian - 16

American Indian or Alaskan Native - 4

Two or More Races -3

Unknown - 1

### 2018 Race



Black - 93

- White 84
- Hispanic or Latino 19
- 🔳 Asian 4
- American Indian or Alaskan Native - 2
  Two or More Races - 2

Unknown - 1

#### **AGE BREAKDOWN**



#### 2018 AGE



#### **TOTAL OFFENSES**



#### **Total Referral Source**



#### 2018 Referral Source:



- City of Madison Police Department - 74
- District Attorney's Office -73
- City of Fitchburg Police Department - 41
- Town of Madison Police Department - 0
- University of Madison Police Department - 4
- Sun Prairie Police Department – 12
- Middleton Police
  - Department 1

### 2018 MONTHLY REFERRALS:

| Referral Agency                           | <u>Jan</u> | <u>Feb</u> | <u>Mar</u> | <u>Apr</u> | <u>May</u> | <u>Jun</u> | <u>Jul</u> | <u>Aug</u> | <u>Sep</u> | <u>Oct</u> | <u>Nov</u> | <u>Dec</u> | <u>TOTAL</u> |
|-------------------------------------------|------------|------------|------------|------------|------------|------------|------------|------------|------------|------------|------------|------------|----------