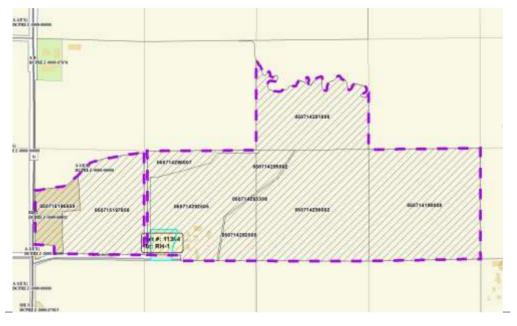

| Public H                    | earing Date 2/2 | 6/2019 Petition Number | 11384         | Applicant:     | Marsha Ralston-Edlinger |
|-----------------------------|-----------------|------------------------|---------------|----------------|-------------------------|
| Town                        | Primrose        | A-1EX Adoptio          | on 12/16/1985 | Orig Farm Owr  | ner Grindle, Arthur     |
| Section:                    | 14, 15          | Density Numb           | <b>er</b> 35  | Original Farm  | Acres 175.8             |
| Density Study Date 2/6/2019 |                 | Original Splits        | 5.02          | Available Dens | sity Unit(s) 4          |

## Reasons/Notes:

One prior split per CSM 7655. Four (4) possible splits remain available.

Note: Parcels included in the density study reflect farm ownership and acreage as of the date of town plan adoption, or other date specified. Density study is based on the original farm acreage, NOT acreage currently owned.

| <u>Parcel #</u> | <u>Acres</u> | Owner Name                    | <u>CSM</u> |
|-----------------|--------------|-------------------------------|------------|
| 050715197858    | 22.79        | MARSHA M RALSTON-EDLINGER     |            |
| 050714295002    | 40.94        | MARSHA M RALSTON-EDLINGER     |            |
| 050714293308    | 0.65         | MARSHA M RALSTON-EDLINGER     |            |
| 050714292505    | 33.02        | MARSHA M RALSTON-EDLINGER     |            |
| 050714290007    | 5.54         | MARSHA M RALSTON-EDLINGER     |            |
| 050714281606    | 24.84        | MARSHA M RALSTON-EDLINGER     |            |
| 050714190008    | 41.04        | MARSHA M RALSTON-EDLINGER     |            |
| 050715196859    | 6.97         | RYAN KOOLS & DANIELLE K KOOLS | 07655      |