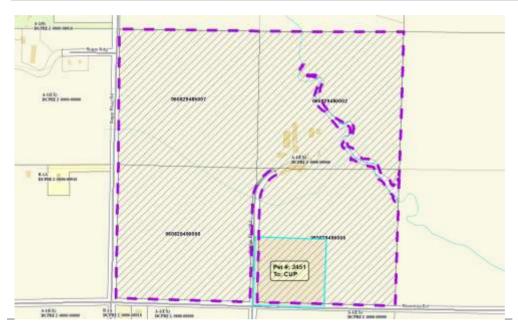

| Public H           | learing Date | e 2/26/2019 | Petition Number        | 2451       | Applicant: Susan Poast      |
|--------------------|--------------|-------------|------------------------|------------|-----------------------------|
| Town               | Verona       |             | A-1EX Adoption         | 10/17/1980 | Orig Farm Owner Davidson    |
| Section:           | 29           |             | <b>Density Number</b>  | 35         | Original Farm Acres 151.8   |
| Density Study Date |              | 2/15/2019   | <b>Original Splits</b> | 4.34       | Available Density Unit(s) 4 |

## Reasons/Notes:

No prior splits taken. Four splits remain. If the petition is approved, it appears 3 possible splits will remain. Note that the applicant owns another adjoining farm south of Riverside Road.

| <u>Parcel #</u> | <u>Acres</u> | Owner Name                     | <u>CSM</u> |
|-----------------|--------------|--------------------------------|------------|
| 060829495005    | 37.9         | THOMAS J POAST & SUSAN F POAST |            |
| 060829490000    | 36.84        | THOMAS J POAST & SUSAN F POAST |            |
| 060829485007    | 38.82        | THOMAS J POAST & SUSAN F POAST |            |
| 060829480002    | 40.21        | THOMAS J POAST & SUSAN F POAST |            |