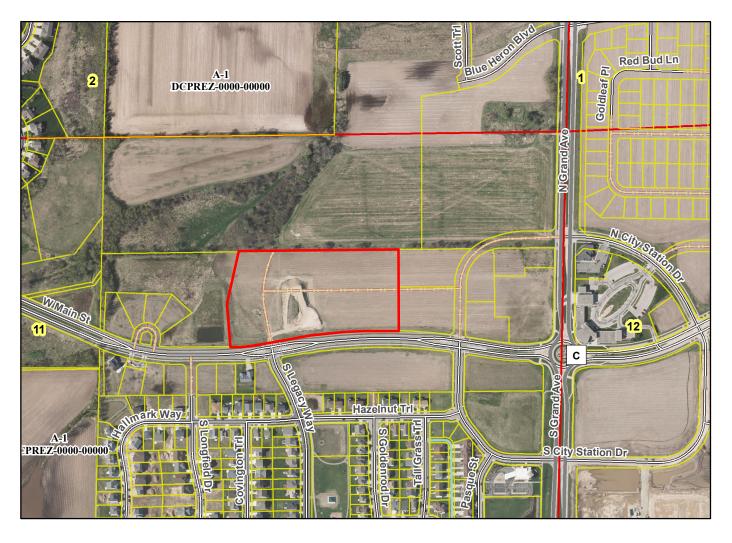

## Final Plat - Fox Point North City of Sun Prairie

Plat consists of 42 lots, 10.91 acres.

Parks - No parkland shown.

Parkways -West Main St.

Expressways - N/A

Major Highways - CTH C to the east.

Airports - Dane County Regional

Drainage Channels - Drainage arrows shown indicating drainage flows.

Schools - established

Other Development - N/A

Plats of subdivisions located in all other incorporated municipalities shall be submitted to the committee, as provided by section 236.12(2)(b) of the Wis. Stats., for the purpose of determining whether the committee has any objection to the plat. The basis for any objection to any such plat shall be that the plat conflicts with parks, parkways, expressways, major highways, airports, drainage channels, schools or other planned public developments.