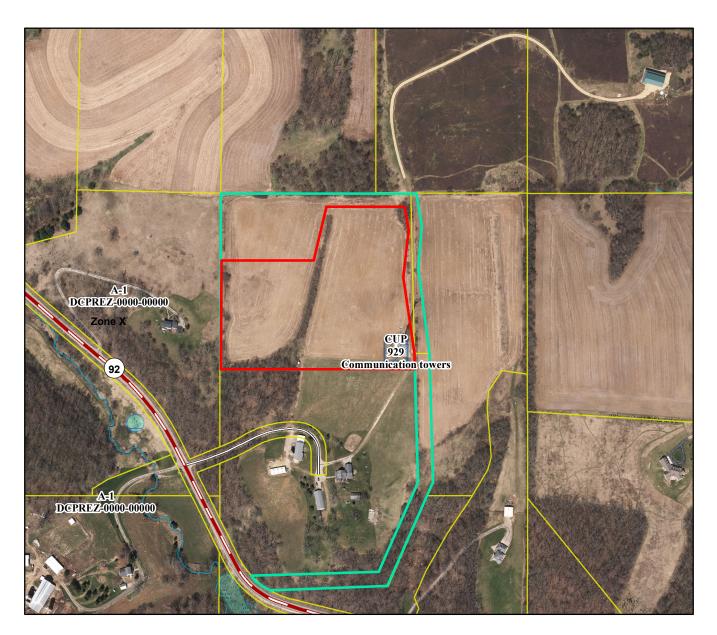

## Land Division Waiver/Variance

Town of Springdale, Section 18

Lot 2 (10.86 acres) is not for development of any type and will stay under the zoning classification as A-1, agricultural.

Applicant is seeking a waiver from Ch. 75.19(6)(b) to allow proposed lot 2 to have no frontage along a public road.

No additional lots will be created. Housing density rights will be exhausted after the creation of lot 1.

A private shared access easement will be recorded allowing access to remaining lands.

March 12, 2019 ZLR mtg.