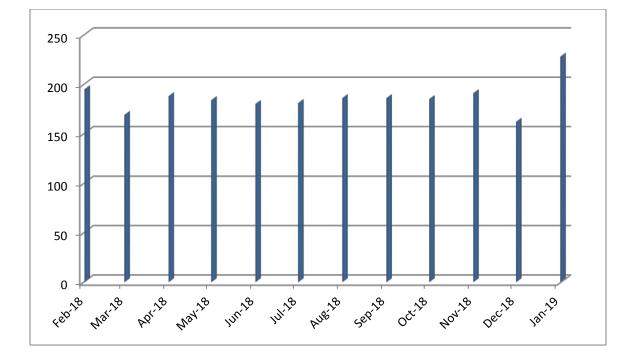

164,745 contacts from 2012 through 2017

47,046 contacts in 2018

4,104 contacts in 2019

215,895 total number of contacts (As of January 31, 2019)

| No. of   | Month          | No. of       | Average per day |
|----------|----------------|--------------|-----------------|
| contacts |                | working days |                 |
| 3,894    | February 2018  | 20           | 195             |
| 3,721    | March 2018     | 22           | 169             |
| 3,957    | April 2018     | 21           | 188             |
| 4,243    | May 2018       | 23           | 184             |
| 3,778    | June 2018      | 21           | 180             |
| 3,794    | July 2018      | 21           | 181             |
| 4,288    | August 2018    | 23           | 186             |
| 3,532    | September 2018 | 19           | 186             |
| 4,253    | October 2018   | 23           | 185             |
| 3,810    | November 2018  | 20           | 191             |
| 3,403    | December 2018  | 21           | 162             |
| 4,104    | January 2019   | 18           | 228             |