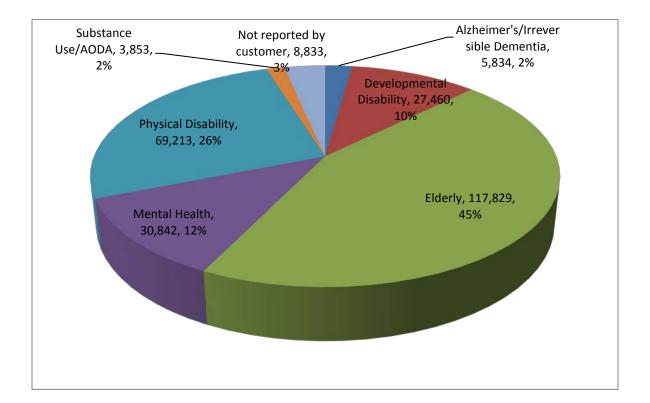

| 5,834   | Alzheimer's/Irreversible Dementia |  |
|---------|-----------------------------------|--|
| 27,460  | Developmental Disability          |  |
| 117,829 | Elderly                           |  |
| 30,842  | Mental Health                     |  |
| 69,213  | Physical Disability               |  |
| 3,853   | Substance Use/AODA                |  |
| 8,946   | Not reported by customer          |  |
|         |                                   |  |

## **Target Group**

\*Some customers fall into multiple target groups