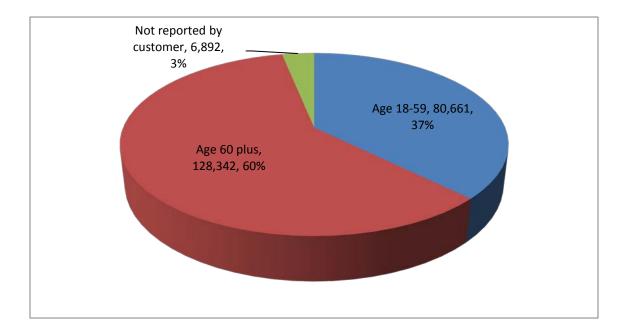

## **Breakdown of Contacts Per Month**

| Consumer Age Groups |                          |  |
|---------------------|--------------------------|--|
| 80,661              | Age 18-59                |  |
| 128,342             | Age 60 plus              |  |
| 6,892               | Not reported by customer |  |