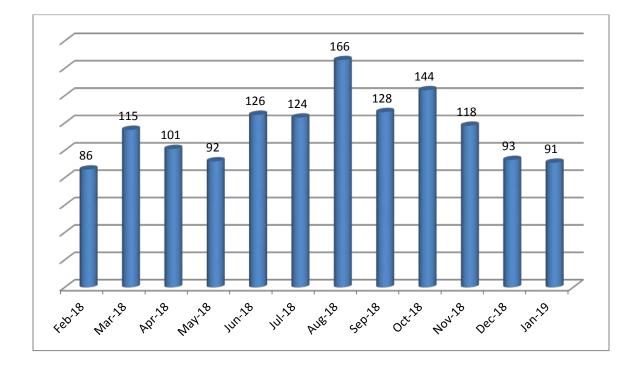

## Walk-Ins

| # of walk-ins | Time spent with walk-ins                | Month          |
|---------------|-----------------------------------------|----------------|
|               | (Total Hours:Minutes for the month)     |                |
| 86            | 46:25 (average 32 minutes per customer) | February 2018  |
| 115           | 55:27 (average 29 minutes per customer) | March 2018     |
| 101           | 51:12 (average 30 minutes per customer) | April 2018     |
| 92            | 45:29 (average 30 minutes per customer) | May 2018       |
| 126           | 67:47 (average 32 minutes per customer) | June 2018      |
| 124           | 64:59 (average 31 minutes per customer) | July 2018      |
| 166           | 84:01 (average 30 minutes per customer) | August 2018    |
| 128           | 81:11 (average 38 minutes per customer) | September 2018 |
| 144           | 79:20 (average 33 minutes per customer) | October 2018   |
| 118           | 62:18 (average 32 minutes per customer) | November 2018  |
| 93            | 57:18 (average 37 minutes per customer) | December 2018  |
| 91            | 56:56 (average 38 minutes per customer  | January 2019   |