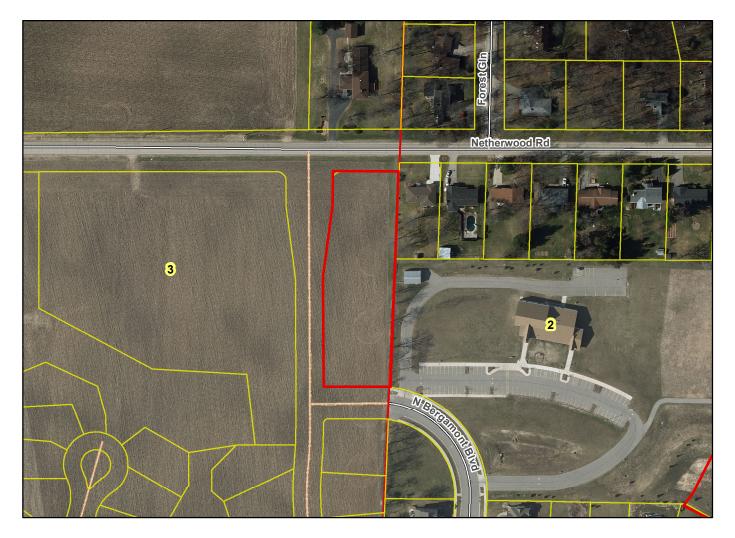

## Final Plat - Redivision of Lot 1 Highlands of Netherwood

## Village of Oregon

Plat consists of 10 lots, 1.58 acres.

Parks - No parks associated with this plat. Parkways - none Expressways - N/A Major Highways -Netherwood Road to the north. Airports - Dane County Regional Drainage Channels - None shown. Schools - established Other Development