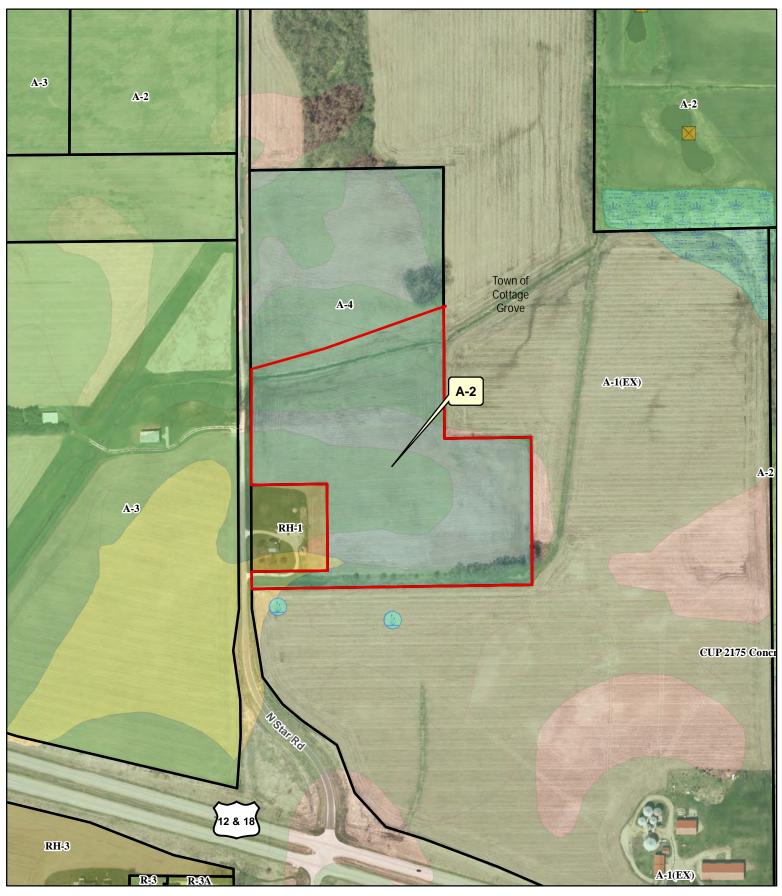

#### Zoning

A-4 DCPREZ-2012-10405

NOTICE: Some portion of this parcel either contains or is in close proximity to sensitive environmental features (i.e. shorelands, floodplains, or wetlands), and Dane County regulations may apply. Please contact the Dane County Zoning Division at (608) 266-4266 for additional permitting information.

#### PET 11391