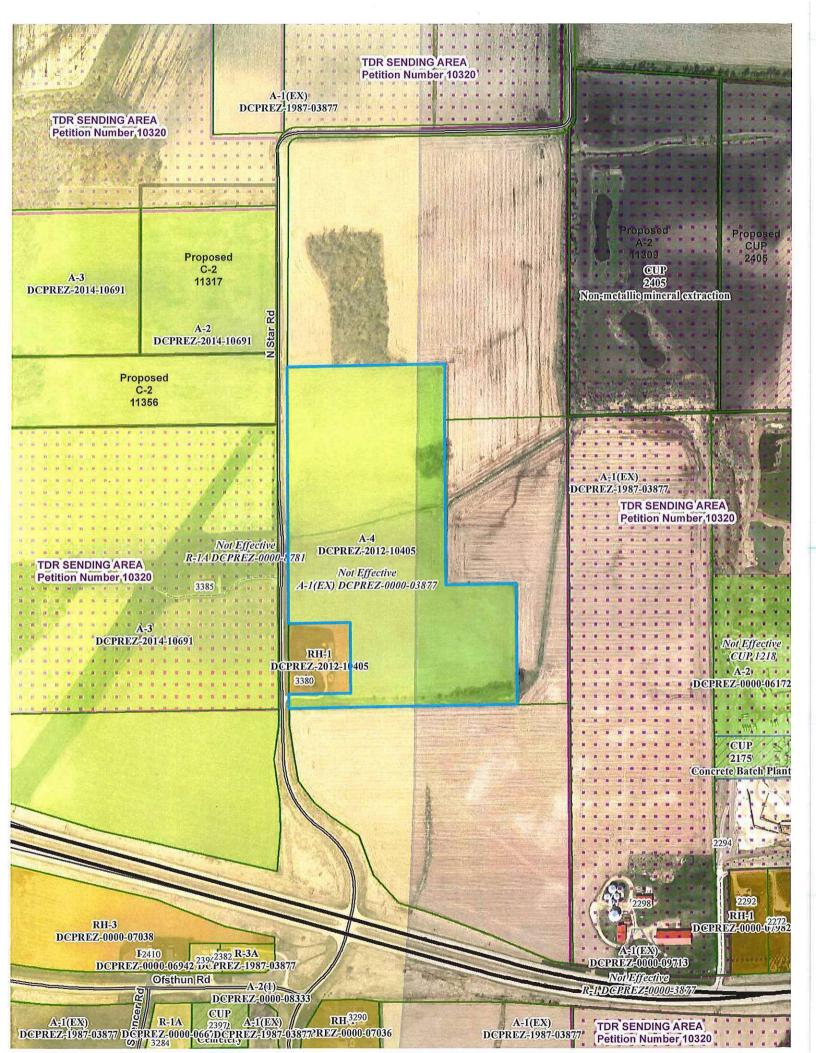

#### Zoning

A-4 DCPREZ-2012-10405

NOTICE: Some portion of this parcel either contains or is in close proximity to sensitive environmental features (i.e. shorelands, floodplains, or wetlands), and Dane County regulations may apply. Please contact the Dane County Zoning Division at (608) 266-4266 for additional permitting information.

#### PET 11391