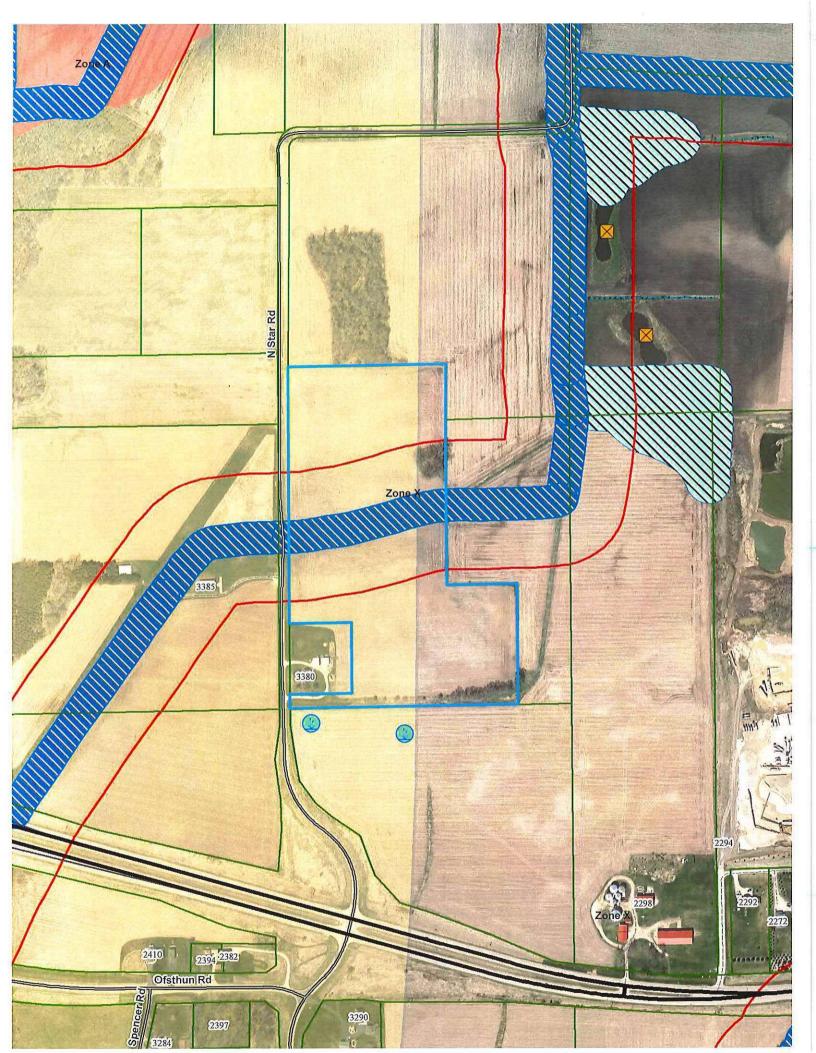

#### Zoning

A-4 DCPREZ-2012-10405

NOTICE: Some portion of this parcel either contains or is in close proximity to sensitive environmental features (i.e. shorelands, floodplains, or wetlands), and Dane County regulations may apply. Please contact the Dane County Zoning Division at (608) 266-4266 for additional permitting information.

#### PET 11391