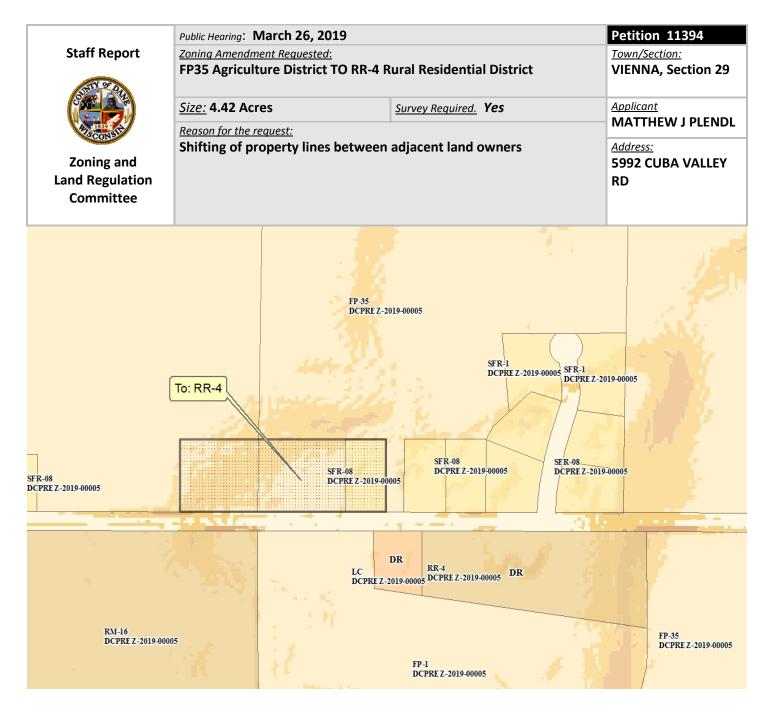

**DESCRIPTION:** The applicant wishes to add 4 acres to the existing 1 acre residential parcel and bring the entire property into zoning compliance. The applicant wishes, at some point to add a shed to the property.

**OBSERVATIONS:** The area in transition is wooded and not part of the farm field to the north.

**TOWN PLAN:** The Town of Vienna is almost entirely Ag Preservation planning area; the proposal is consistent with the Town Comprehensive Plan and Density Policy.

**RESOURCE PROTECTION:** The proposed location is outside the resource protection areas.

**STAFF:** The proposal is consistent with the requirements of the RR-4 zoning district.

**TOWN:** The Town Board approved with no conditions.