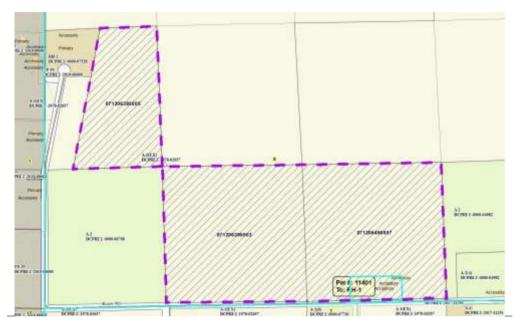

| Public Ho                    | earing Date | e 3/26/2019     | Petition Number       | 11401         | Applicant:     | Russell & Kathleen Dahl |
|------------------------------|-------------|-----------------|-----------------------|---------------|----------------|-------------------------|
| Town                         | Deerfield   |                 | A-1EX Adoption        | 10/26/1978    | Orig Farm Ow   | <b>ner</b> Vinje        |
| Section:                     | 06          |                 | <b>Density Number</b> | 35            | Original Farm  | Acres 100.55            |
| Density Study Date 2/19/2019 |             | Original Splits | 2.87                  | Available Den | sity Unit(s) 3 |                         |

## Reasons/Notes:

The property totaled approximately 100 acres. The town allows the rounding up of splits over .80, meaning 3 splits are available to the property. If the peittion is approved, two possible splits will remain available.

| Parcel #     | <u>Acres</u> | Owner Name                   | <u>CSM</u> |
|--------------|--------------|------------------------------|------------|
| 071206490007 | 39.48        | RUSSELL DAHL & KATHLEEN DAHL |            |
| 071206395003 | 39.83        | RUSSELL DAHL & KATHLEEN DAHL |            |
| 071206385005 | 21.24        | RUSSELL DAHL & KATHLEEN DAHL |            |