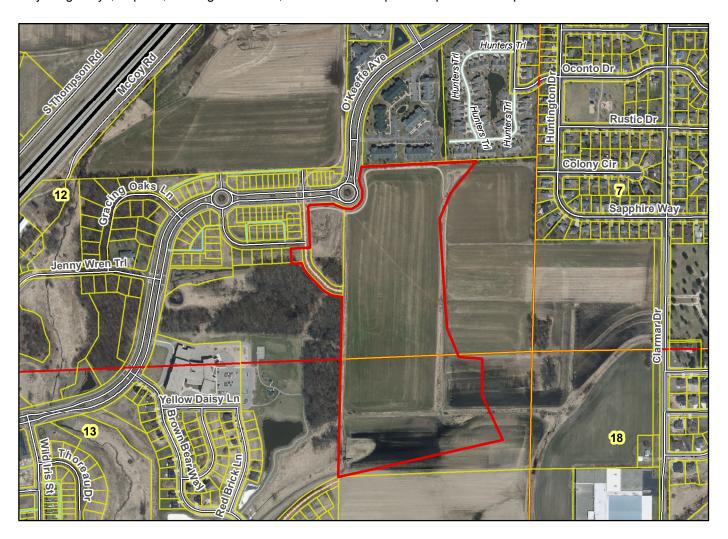

## Final Plat - Smith's Crossing McCoy Addition City of Sun Prairie

Plat consists of 113 lots, 45.6 acres.

Parks - OL 81 dedicated to the public for park purposes.

Parkways - O'Keefe Avenue (120' ROW)

Expressways - N/A

Major Highways - USH 151 to the north.

**Airports - Dane County Regional** 

Drainage Channels - Drainage arrows are shown. OL 81 and 82 being dedicated to the public for stormwater management.

Schools - established Other Development - N/A