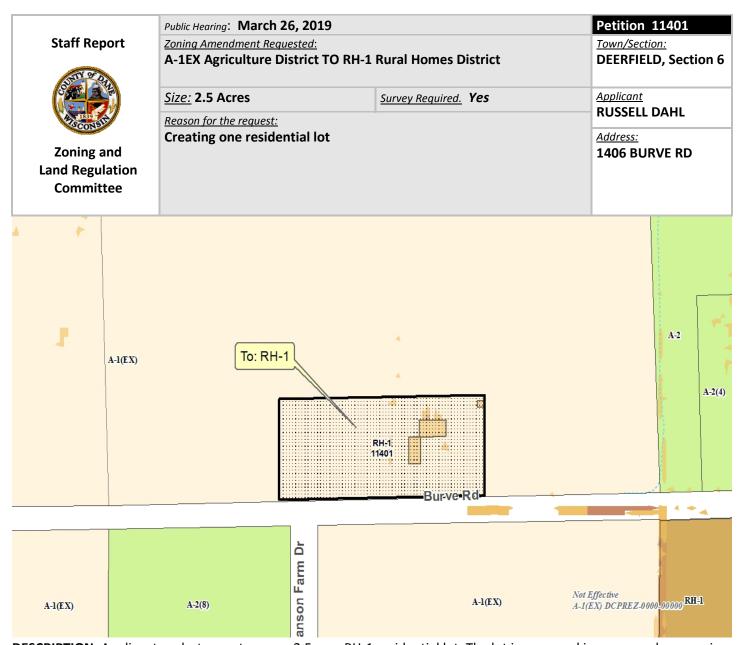

**DESCRIPTION:** Applicant seeks to create a new 2.5 acre RH-1 residential lot. The lot is proposed in an area where a prior farm residence was located.

**OBSERVATIONS:** Surrounding land uses include agriculture / open space and scattered rural residences. Existing farm buildings are located on the property. No sensitive environmental features observed.

**TOWN PLAN:** The property is located in the town's agricultural preservation area.

**RESOURCE PROTECTION:** No areas of resource protection corridor located on the property.

**STAFF:** As indicated on the attached density study report, the property remains eligible for a total of 3 splits under the town density policy. If the petition is approved, 2 possible splits will remain. The proposal is consistent with town plan policies.

**TOWN:** The Town Board approved the petition with no conditions.