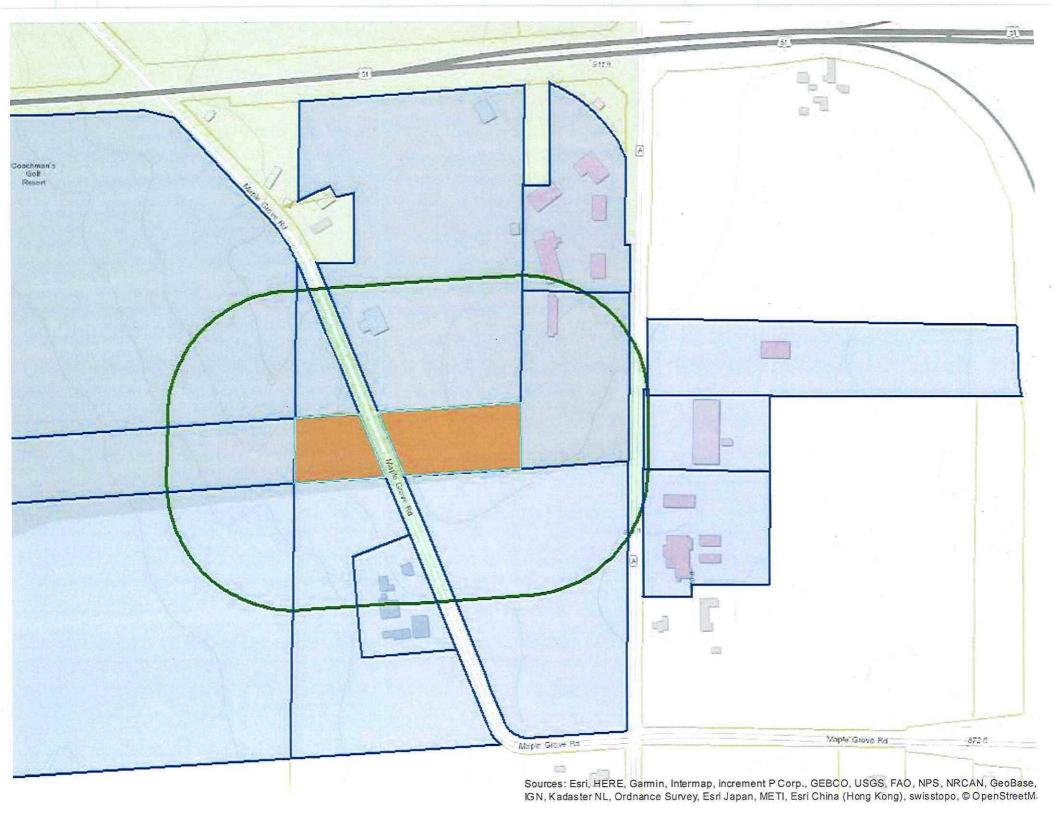

### Legend

Wetland > 2 Acres Significant Soils

Wetland Class 1
Floodplain Class 2

REZONE 11412-CUP 02465 COACHMAN'S INN ENTERPRISES INC

### PRELIMINARY CERTIFIED SURVEY MAP/REZONING MAP

LOT 1, CERTIFIED SURVEY MAP NO. 4239 AND LANDS LOCATED IN THE NE1/4 OF THE NE1/4 AND IN THE SE1/4 OF THE NE1/4 OF SECTION 8 T5N, R12E, TOWN OF ALBION, DANE COUNTY, WISCONSIN

#### LEGAL DESCRIPTION - AREA TO BE REZONED GENERAL COMMERCIAL (GC)

A parcel of land located in the NE1/4 of the NE1/4 and the SE1/4 of the NE1/4 of Section 8, T5N. R12E, Town of Ablion, Dane County, Wisconsin to-wit:

Commencing at the East 1/4 corner of said Section 8; thence N00°44′31″E, 110.92 feet along the East line of said NE1/4 to the Southeast corner of Lot 1, Certified Survey Map No. 4239; thence S85°22′11″W, 418.89 feet along the South line of and to the Southwest corner of said Lot 1, also being the point of beginning; thence continuing S85°22′11″W, 348.93 feet; thence N35°53′00″E, 605.59 feet to a point on the West line of said Lot 1; thence S00°53′16″W, 462.54 feet along said West line to the point of beginning. Containing 80,323 square feet (1.844 acres).

#### **LEGAL DESCRIPTION – CONDITIONAL USE PERMIT AREA**

Part of Lot 1, Certified Survey Map No. 4239 and lands located in the NE1/4 of the NE1/4 and in the SE1/4 of the NE1/4 of Section 8, T5N, R12E, Town of Albion, Dane County, Wisconsin to-wit: Commencing at the Northeast corner of said Section 8; thence S00°44′31″W, 939.53 feet along the East line of said Section 8; thence N89°06′44″W, 40.00 feet to the point of beginning; thence S00°44′31″W, 637.11 feet; thence S85°22′11″W, 767.82 feet; thence N35°53′00″E, 605.59 feet; thence N00°53′16″E, 5.85 feet; thence S89°06′44″E, 139.00 feet; thence S53°51′26″E, 71.00 feet; thence N49°34′52″E, 112.27 feet; thence N40°25′08″W, 32.00 feet; thence N49°34′52″E, 39.65 feet; thence N54°07′00″W, 82.98 feet; thence N00°53′16″E, 78.07 feet; thence S89°06′44″E, 193.33 feet to the point of beginning. Containing 299,787 square feet (6.882 acres).