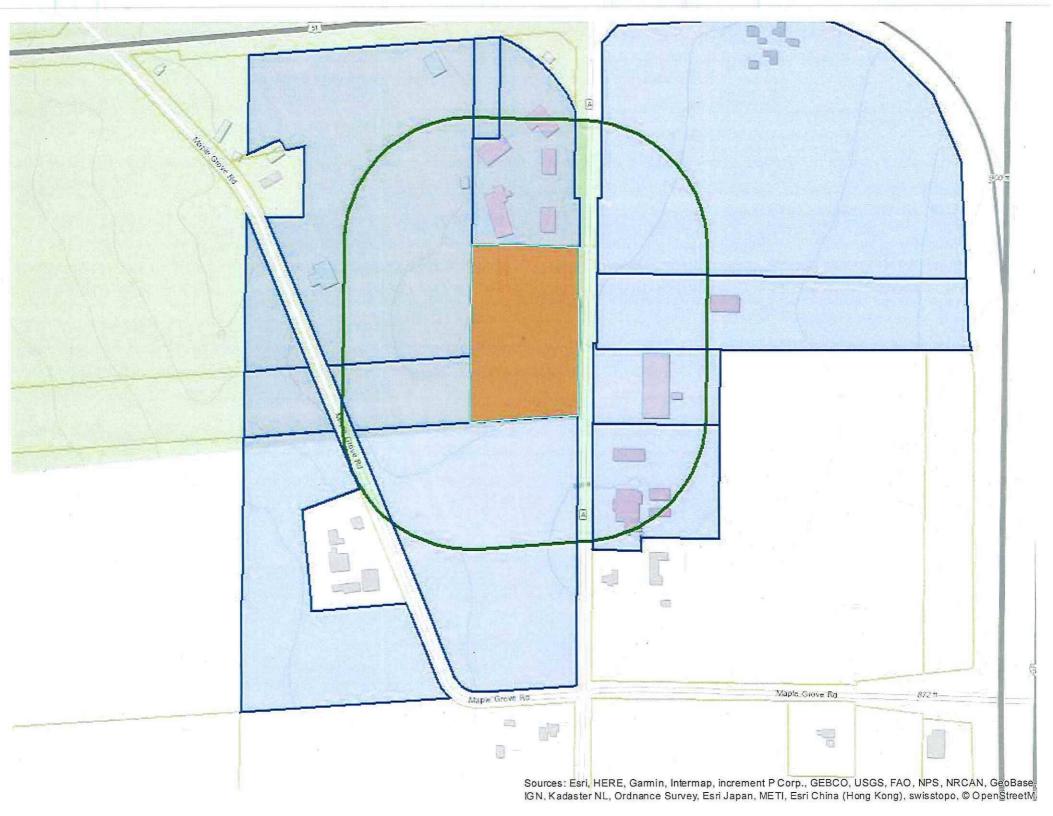

### Legend

Wetland > 2 Acres Significant Soils

Wetland Class 1
Floodplain Class 2

REZONE 11412-CUP 02465 COACHMAN'S INN ENTERPRISES INC

### PRELIMINARY CERTIFIED SURVEY MAP/REZONING MAP

LOT 1, CERTIFIED SURVEY MAP NO. 4239 AND LANDS LOCATED IN THE NE1/4 OF THE NE1/4 AND IN THE SE1/4 OF THE NE1/4 OF SECTION 8 T5N, R12E, TOWN OF ALBION, DANE COUNTY, WISCONSIN

#### LEGAL DESCRIPTION - AREA TO BE REZONED GENERAL COMMERCIAL (GC)

A parcel of land located in the NE1/4 of the NE1/4 and the SE1/4 of the NE1/4 of Section 8, T5N. R12E, Town of Ablion, Dane County, Wisconsin to-wit:

Commencing at the East 1/4 corner of said Section 8; thence N00°44′31″E, 110.92 feet along the East line of said NE1/4 to the Southeast corner of Lot 1, Certified Survey Map No. 4239; thence S85°22′11″W, 418.89 feet along the South line of and to the Southwest corner of said Lot 1, also being the point of beginning; thence continuing S85°22′11″W, 348.93 feet; thence N35°53′00″E, 605.59 feet to a point on the West line of said Lot 1; thence S00°53′16″W, 462.54 feet along said West line to the point of beginning. Containing 80,323 square feet (1.844 acres).

#### **LEGAL DESCRIPTION – CONDITIONAL USE PERMIT AREA**

Part of Lot 1, Certified Survey Map No. 4239 and lands located in the NE1/4 of the NE1/4 and in the SE1/4 of the NE1/4 of Section 8, T5N, R12E, Town of Albion, Dane County, Wisconsin to-wit: Commencing at the Northeast corner of said Section 8; thence S00°44′31″W, 939.53 feet along the East line of said Section 8; thence N89°06′44″W, 40.00 feet to the point of beginning; thence S00°44′31″W, 637.11 feet; thence S85°22′11″W, 767.82 feet; thence N35°53′00″E, 605.59 feet; thence N00°53′16″E, 5.85 feet; thence S89°06′44″E, 139.00 feet; thence S53°51′26″E, 71.00 feet; thence N49°34′52″E, 112.27 feet; thence N40°25′08″W, 32.00 feet; thence N49°34′52″E, 39.65 feet; thence N54°07′00″W, 82.98 feet; thence N00°53′16″E, 78.07 feet; thence S89°06′44″E, 193.33 feet to the point of beginning. Containing 299,787 square feet (6.882 acres).