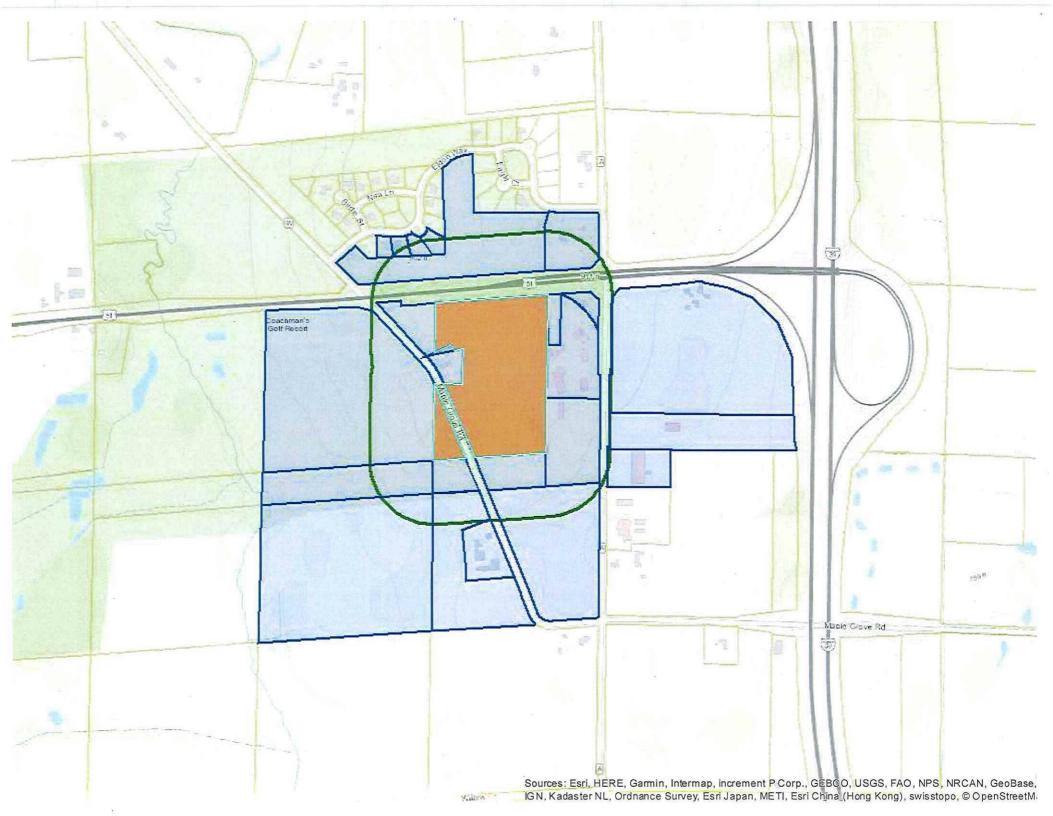

### Legend

Wetland > 2 Acres Significant Soils

Wetland Class 1
Floodplain Class 2

REZONE 11412-CUP 02465 COACHMAN'S INN ENTERPRISES INC

### PRELIMINARY CERTIFIED SURVEY MAP/REZONING MAP

LOT 1, CERTIFIED SURVEY MAP NO. 4239 AND LANDS LOCATED IN THE NE1/4 OF THE NE1/4 AND IN THE SE1/4 OF THE NE1/4 OF SECTION 8 T5N, R12E, TOWN OF ALBION, DANE COUNTY, WISCONSIN

#### LEGAL DESCRIPTION - AREA TO BE REZONED GENERAL COMMERCIAL (GC)

A parcel of land located in the NE1/4 of the NE1/4 and the SE1/4 of the NE1/4 of Section 8, T5N. R12E, Town of Ablion, Dane County, Wisconsin to-wit:

Commencing at the East 1/4 corner of said Section 8; thence N00°44′31″E, 110.92 feet along the East line of said NE1/4 to the Southeast corner of Lot 1, Certified Survey Map No. 4239; thence S85°22′11″W, 418.89 feet along the South line of and to the Southwest corner of said Lot 1, also being the point of beginning; thence continuing S85°22′11″W, 348.93 feet; thence N35°53′00″E, 605.59 feet to a point on the West line of said Lot 1; thence S00°53′16″W, 462.54 feet along said West line to the point of beginning. Containing 80,323 square feet (1.844 acres).

#### **LEGAL DESCRIPTION – CONDITIONAL USE PERMIT AREA**

Part of Lot 1, Certified Survey Map No. 4239 and lands located in the NE1/4 of the NE1/4 and in the SE1/4 of the NE1/4 of Section 8, T5N, R12E, Town of Albion, Dane County, Wisconsin to-wit: Commencing at the Northeast corner of said Section 8; thence S00°44′31″W, 939.53 feet along the East line of said Section 8; thence N89°06′44″W, 40.00 feet to the point of beginning; thence S00°44′31″W, 637.11 feet; thence S85°22′11″W, 767.82 feet; thence N35°53′00″E, 605.59 feet; thence N00°53′16″E, 5.85 feet; thence S89°06′44″E, 139.00 feet; thence S53°51′26″E, 71.00 feet; thence N49°34′52″E, 112.27 feet; thence N40°25′08″W, 32.00 feet; thence N49°34′52″E, 39.65 feet; thence N54°07′00″W, 82.98 feet; thence N00°53′16″E, 78.07 feet; thence S89°06′44″E, 193.33 feet to the point of beginning. Containing 299,787 square feet (6.882 acres).