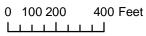

### PRELIMINARY CERTIFIED SURVEY MAP/REZONING MAP

LOT 1, CERTIFIED SURVEY MAP NO. 4239 AND LANDS LOCATED IN THE NE1/4 OF THE NE1/4 AND IN THE SE1/4 OF THE NE1/4 OF SECTION 8 T5N, R12E, TOWN OF ALBION, DANE COUNTY, WISCONSIN

#### LEGAL DESCRIPTION - AREA TO BE REZONED GENERAL COMMERCIAL (GC)

A parcel of land located in the NE1/4 of the NE1/4 and the SE1/4 of the NE1/4 of Section 8, T5N. R12E, Town of Ablion, Dane County, Wisconsin to-wit:

Commencing at the East 1/4 corner of said Section 8; thence N00°44′31″E, 110.92 feet along the East line of said NE1/4 to the Southeast corner of Lot 1, Certified Survey Map No. 4239; thence S85°22′11″W, 418.89 feet along the South line of and to the Southwest corner of said Lot 1, also being the point of beginning; thence continuing S85°22′11″W, 348.93 feet; thence N35°53′00″E, 605.59 feet to a point on the West line of said Lot 1; thence S00°53′16″W, 462.54 feet along said West line to the point of beginning. Containing 80,323 square feet (1.844 acres).

#### **LEGAL DESCRIPTION – CONDITIONAL USE PERMIT AREA**

Part of Lot 1, Certified Survey Map No. 4239 and lands located in the NE1/4 of the NE1/4 and in the SE1/4 of the NE1/4 of Section 8, T5N, R12E, Town of Albion, Dane County, Wisconsin to-wit: Commencing at the Northeast corner of said Section 8; thence S00°44′31″W, 939.53 feet along the East line of said Section 8; thence N89°06′44″W, 40.00 feet to the point of beginning; thence S00°44′31″W, 637.11 feet; thence S85°22′11″W, 767.82 feet; thence N35°53′00″E, 605.59 feet; thence N00°53′16″E, 5.85 feet; thence S89°06′44″E, 139.00 feet; thence S53°51′26″E, 71.00 feet; thence N49°34′52″E, 112.27 feet; thence N40°25′08″W, 32.00 feet; thence N49°34′52″E, 39.65 feet; thence N54°07′00″W, 82.98 feet; thence N00°53′16″E, 78.07 feet; thence S89°06′44″E, 193.33 feet to the point of beginning. Containing 299,787 square feet (6.882 acres).