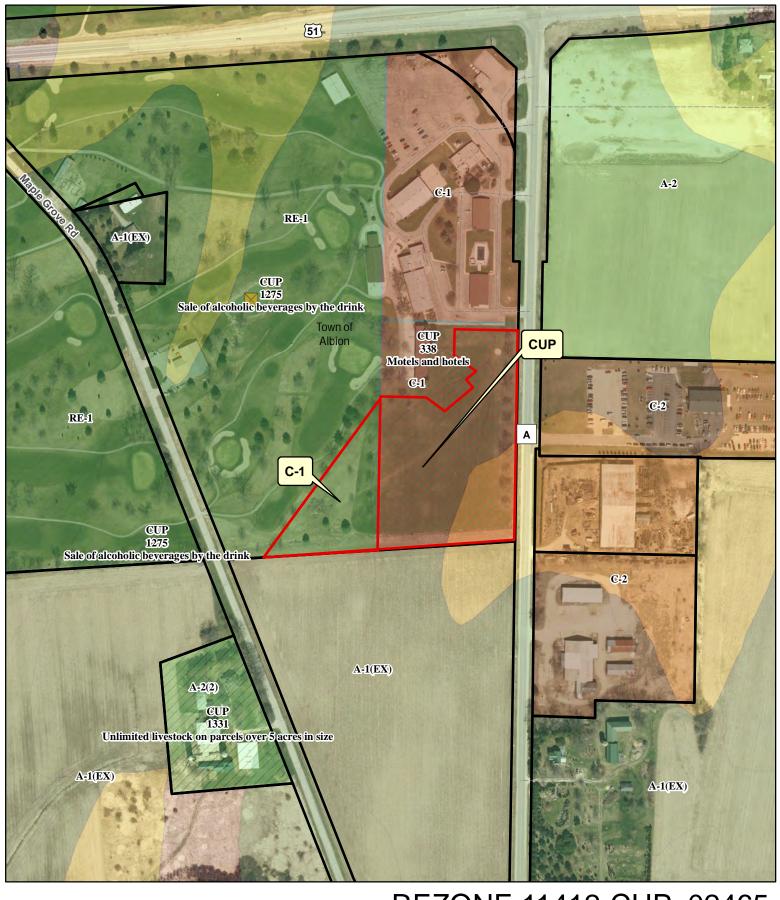

### Legend

Wetland > 2 Acres Significant Soils

Wetland Class 1
Floodplain Class 2

REZONE 11412-CUP 02465 COACHMAN'S INN ENTERPRISES INC

### PRELIMINARY CERTIFIED SURVEY MAP/REZONING MAP

LOT 1, CERTIFIED SURVEY MAP NO. 4239 AND LANDS LOCATED IN THE NE1/4 OF THE NE1/4 AND IN THE SE1/4 OF THE NE1/4 OF SECTION 8 T5N, R12E, TOWN OF ALBION, DANE COUNTY, WISCONSIN

#### LEGAL DESCRIPTION - AREA TO BE REZONED GENERAL COMMERCIAL (GC)

A parcel of land located in the NE1/4 of the NE1/4 and the SE1/4 of the NE1/4 of Section 8, T5N. R12E, Town of Ablion, Dane County, Wisconsin to-wit:

Commencing at the East 1/4 corner of said Section 8; thence N00°44′31″E, 110.92 feet along the East line of said NE1/4 to the Southeast corner of Lot 1, Certified Survey Map No. 4239; thence S85°22′11″W, 418.89 feet along the South line of and to the Southwest corner of said Lot 1, also being the point of beginning; thence continuing S85°22′11″W, 348.93 feet; thence N35°53′00″E, 605.59 feet to a point on the West line of said Lot 1; thence S00°53′16″W, 462.54 feet along said West line to the point of beginning. Containing 80,323 square feet (1.844 acres).

#### **LEGAL DESCRIPTION – CONDITIONAL USE PERMIT AREA**

Part of Lot 1, Certified Survey Map No. 4239 and lands located in the NE1/4 of the NE1/4 and in the SE1/4 of the NE1/4 of Section 8, T5N, R12E, Town of Albion, Dane County, Wisconsin to-wit: Commencing at the Northeast corner of said Section 8; thence S00°44′31″W, 939.53 feet along the East line of said Section 8; thence N89°06′44″W, 40.00 feet to the point of beginning; thence S00°44′31″W, 637.11 feet; thence S85°22′11″W, 767.82 feet; thence N35°53′00″E, 605.59 feet; thence N00°53′16″E, 5.85 feet; thence S89°06′44″E, 139.00 feet; thence S53°51′26″E, 71.00 feet; thence N49°34′52″E, 112.27 feet; thence N40°25′08″W, 32.00 feet; thence N49°34′52″E, 39.65 feet; thence N54°07′00″W, 82.98 feet; thence N00°53′16″E, 78.07 feet; thence S89°06′44″E, 193.33 feet to the point of beginning. Containing 299,787 square feet (6.882 acres).