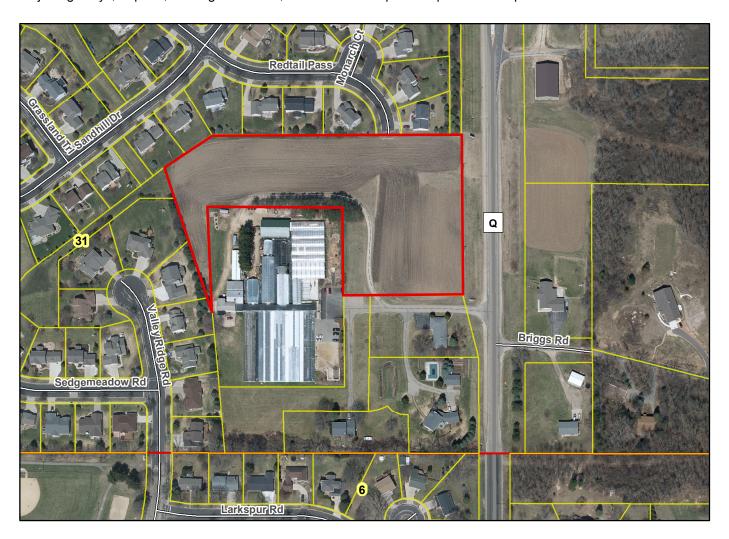

## Final Plat - Redtail Ackers Subdivision

## **City of Middleton**

Plat consists of 19 lots, 4.98 acres.

Parks - None shown.

Parkways -

Expressways - N/A

Major Highways - CTH Q to the east.

**Airports - Dane County Regional** 

Drainage Channels - Drainage arrows are shown. OL 3 and 4 being dedicated to the public for stormwater management.

Schools - established

Other Development - OL 1 is reserved for a private alley.

Plats of subdivisions located in all other incorporated municipalities shall be submitted to the committee, as provided by section 236.12(2)(b) of the Wis. Stats., for the purpose of determining whether the committee has any objection to the plat. The basis for any objection to any such plat shall be that the plat conflicts with parks, parkways, expressways, major highways, airports, drainage channels, schools or other planned public developments.