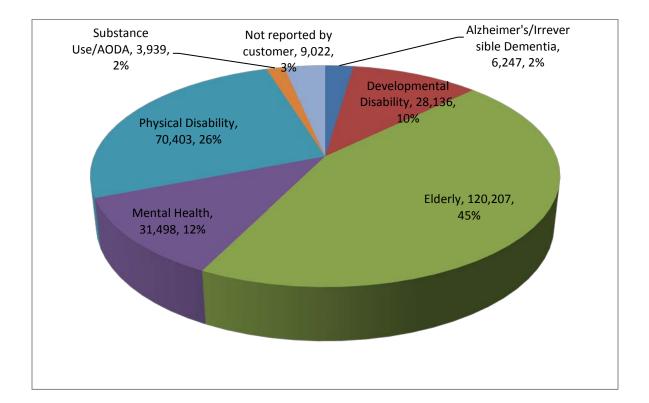

| 6,247   | Alzheimer's/Irreversible Dementia |  |
|---------|-----------------------------------|--|
| 28,136  | Developmental Disability          |  |
| 120,207 | Elderly                           |  |
| 31,498  | Mental Health                     |  |
| 70,403  | Physical Disability               |  |
| 3,939   | Substance Use/AODA                |  |
| 9,022   | Not reported by customer          |  |
|         |                                   |  |