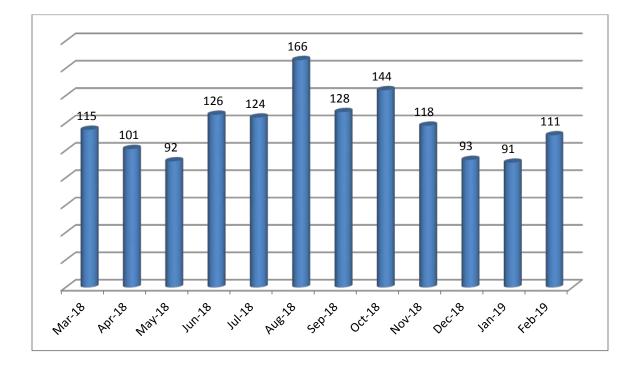

## **Target Group**

\*Some customers fall into multiple target groups

| # of walk-ins | Time spent with walk-ins                | Month          |
|---------------|-----------------------------------------|----------------|
|               | (Total Hours:Minutes for the month)     |                |
| 115           | 55:27 (average 29 minutes per customer) | March 2018     |
| 101           | 51:12 (average 30 minutes per customer) | April 2018     |
| 92            | 45:29 (average 30 minutes per customer) | May 2018       |
| 126           | 67:47 (average 32 minutes per customer) | June 2018      |
| 124           | 64:59 (average 31 minutes per customer) | July 2018      |
| 166           | 84:01 (average 30 minutes per customer) | August 2018    |
| 128           | 81:11 (average 38 minutes per customer) | September 2018 |
| 144           | 79:20 (average 33 minutes per customer) | October 2018   |
| 118           | 62:18 (average 32 minutes per customer) | November 2018  |
| 93            | 57:18 (average 37 minutes per customer) | December 2018  |
| 91            | 56:56 (average 38 minutes per customer) | January 2019   |
| 111           | 56:44 (average 31 minutes per customer) | February 2019  |