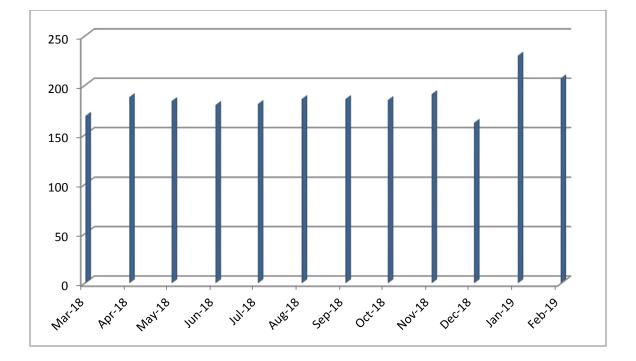

164,745 contacts from 2012 through 2017

47,051 contacts in 2018

8,288 contacts in 2019

220,084 total number of contacts (As of February 28, 2019)

| No. of   | Month          | No. of       | Average per day |
|----------|----------------|--------------|-----------------|
| contacts |                | working days |                 |
| 3,721    | March 2018     | 22           | 169             |
| 3,957    | April 2018     | 21           | 188             |
| 4,243    | May 2018       | 23           | 184             |
| 3,778    | June 2018      | 21           | 180             |
| 3,794    | July 2018      | 21           | 181             |
| 4,288    | August 2018    | 23           | 186             |
| 3,532    | September 2018 | 19           | 186             |
| 4,255    | October 2018   | 23           | 185             |
| 3,810    | November 2018  | 20           | 191             |
| 3,405    | December 2018  | 21           | 162             |
| 4,146    | January 2019   | 18           | 230             |
| 4,142    | February 2019  | 20           | 207             |