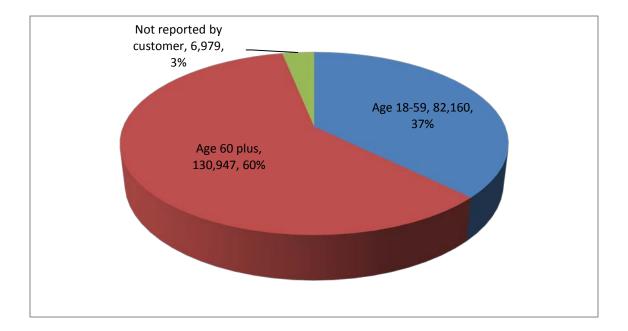

## **Breakdown of Contacts Per Month**

| Consumer Age Groups |                          |  |
|---------------------|--------------------------|--|
| 82,160              | Age 18-59                |  |
| 130,947             | Age 60 plus              |  |
| 6,979               | Not reported by customer |  |