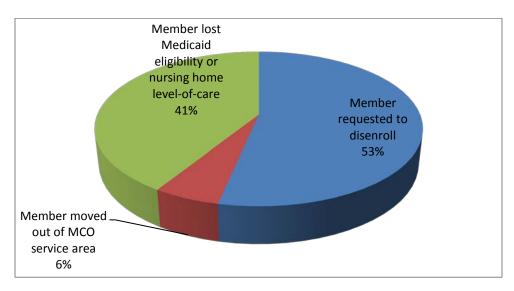

|      |     |     |     |
| MC-FC     | 1   | 5   |       |       |     |      |      |     |      |     |     |     |
| Conn-IRIS | 1   | 0   |       |       |     |      |      |     |      |     |     |     |
| FP-IRIS   | 0   | 0   |       |       |     |      |      |     |      |     |     |     |
| PCS-IRIS  | 0   | 0   |       |       |     |      |      |     |      |     |     |     |
| TMG-IRIS  | 0   | 0   |       |       |     |      |      |     |      |     |     |     |
| TOTAL     |     |     |       |       |     |      |      |     |      |     |     |     |
| YEAR-TO-  | 22  | 39  |       |       |     |      |      |     |      |     |     |     |
| DATE      |     |     |       |       |     |      |      |     |      |     |     |     |

### Disenrollments - 2018



### Disenrollments - 2019



Page **11** of **11**