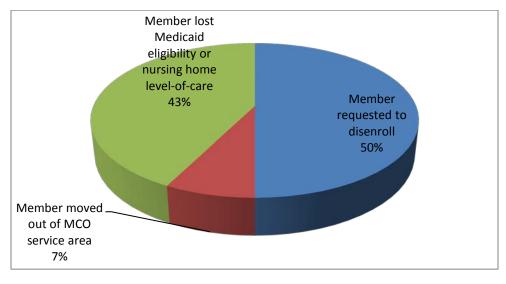

MC-FC     | 1   | 5   |       |       |     |      |      |     |      |     |     |     |
| Conn-IRIS | 1   | 0   |       |       |     |      |      |     |      |     |     |     |
| FP-IRIS   | 0   | 0   |       |       |     |      |      |     |      |     |     |     |
| PCS-IRIS  | 0   | 0   |       |       |     |      |      |     |      |     |     |     |
| TMG-IRIS  | 0   | 0   |       |       |     |      |      |     |      |     |     |     |
| TOTAL     |     |     |       |       |     |      |      |     |      |     |     |     |
| YEAR-TO-  | 22  | 39  |       |       |     |      |      |     |      |     |     |     |
| DATE      |     |     |       |       |     |      |      |     |      |     |     |     |

### Disenrollments - 2018



### Disenrollments - 2019



Page **11** of **11**