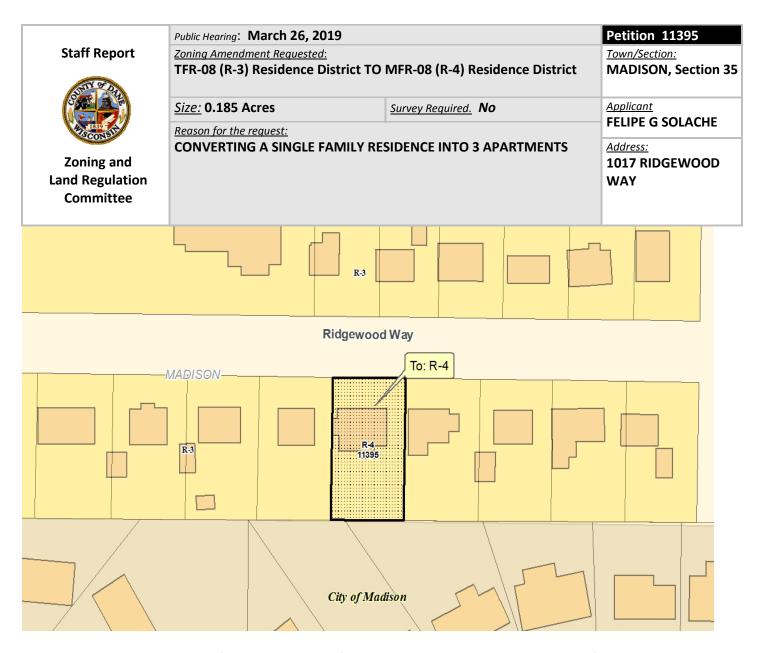

**DESCRIPTION:** The application is for changing zoning from R3 to R4, in order to convert a single family home into a 3-unit residential building.

**OBSERVATIONS:** The surrounding area is a mixture of single family and multi-family housing.

**TOWN:** The town of Madison Board <u>denied</u> the petition.

**STAFF:** Staff recommends denial based on the following reasons:

- The Town of Madison does not support the proposal; and
- The proposal is not consistent with the City of Madison, City of Fitchburg, and Town of Madison Cooperative Plan. The area is planned on having the existing single-family and two-family residences preserved.