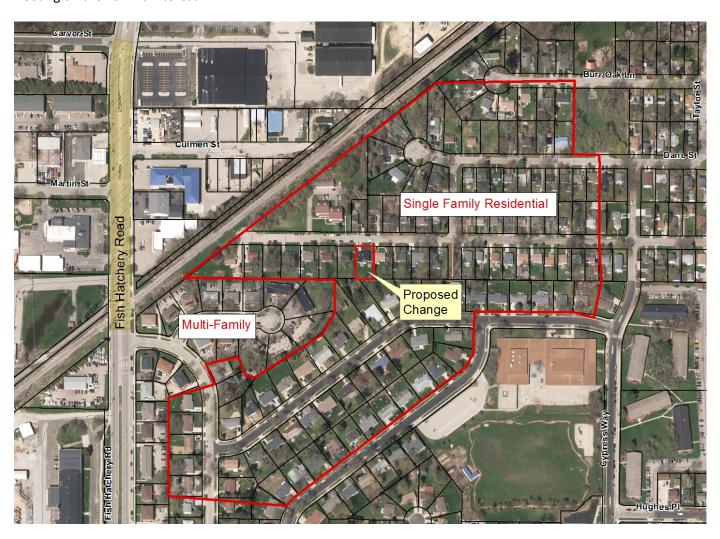

**TOWN PLAN:** The area is included in the City of Madison, City of Fitchburg, and the town of Madison Cooperative Plan. The City of Madison requested that the application be denied based on lack of consistency with the plan (please see attached letter from the City of Madison Planning Division dated 3/12/2019).

**TOWN:** The town of Madison Board <u>denied</u> the petition.

**STAFF:** Staff recommends denial based on the following reasons:

- The Town of Madison does not support the proposal; and
- The proposal is not consistent with the City of Madison, City of Fitchburg, and Town of Madison Cooperative Plan. The area is planned on having the existing single-family and two-family residences preserved.

**STAFF UPDATE:** The property is located in an area which has been a single-family neighborhood since the 1960's. The South Madison Comprehensive Plan suggests that these existing single-family residential areas be preserved to maintain single family housing stock. Multi-family development is directed to areas adjacent to major streets. The proposed site is approximately 850 feet east of Fish Hatchery Road with no direct connection to the major street. Due to the small size of the lot, the required 5 parking stalls may be an issue.